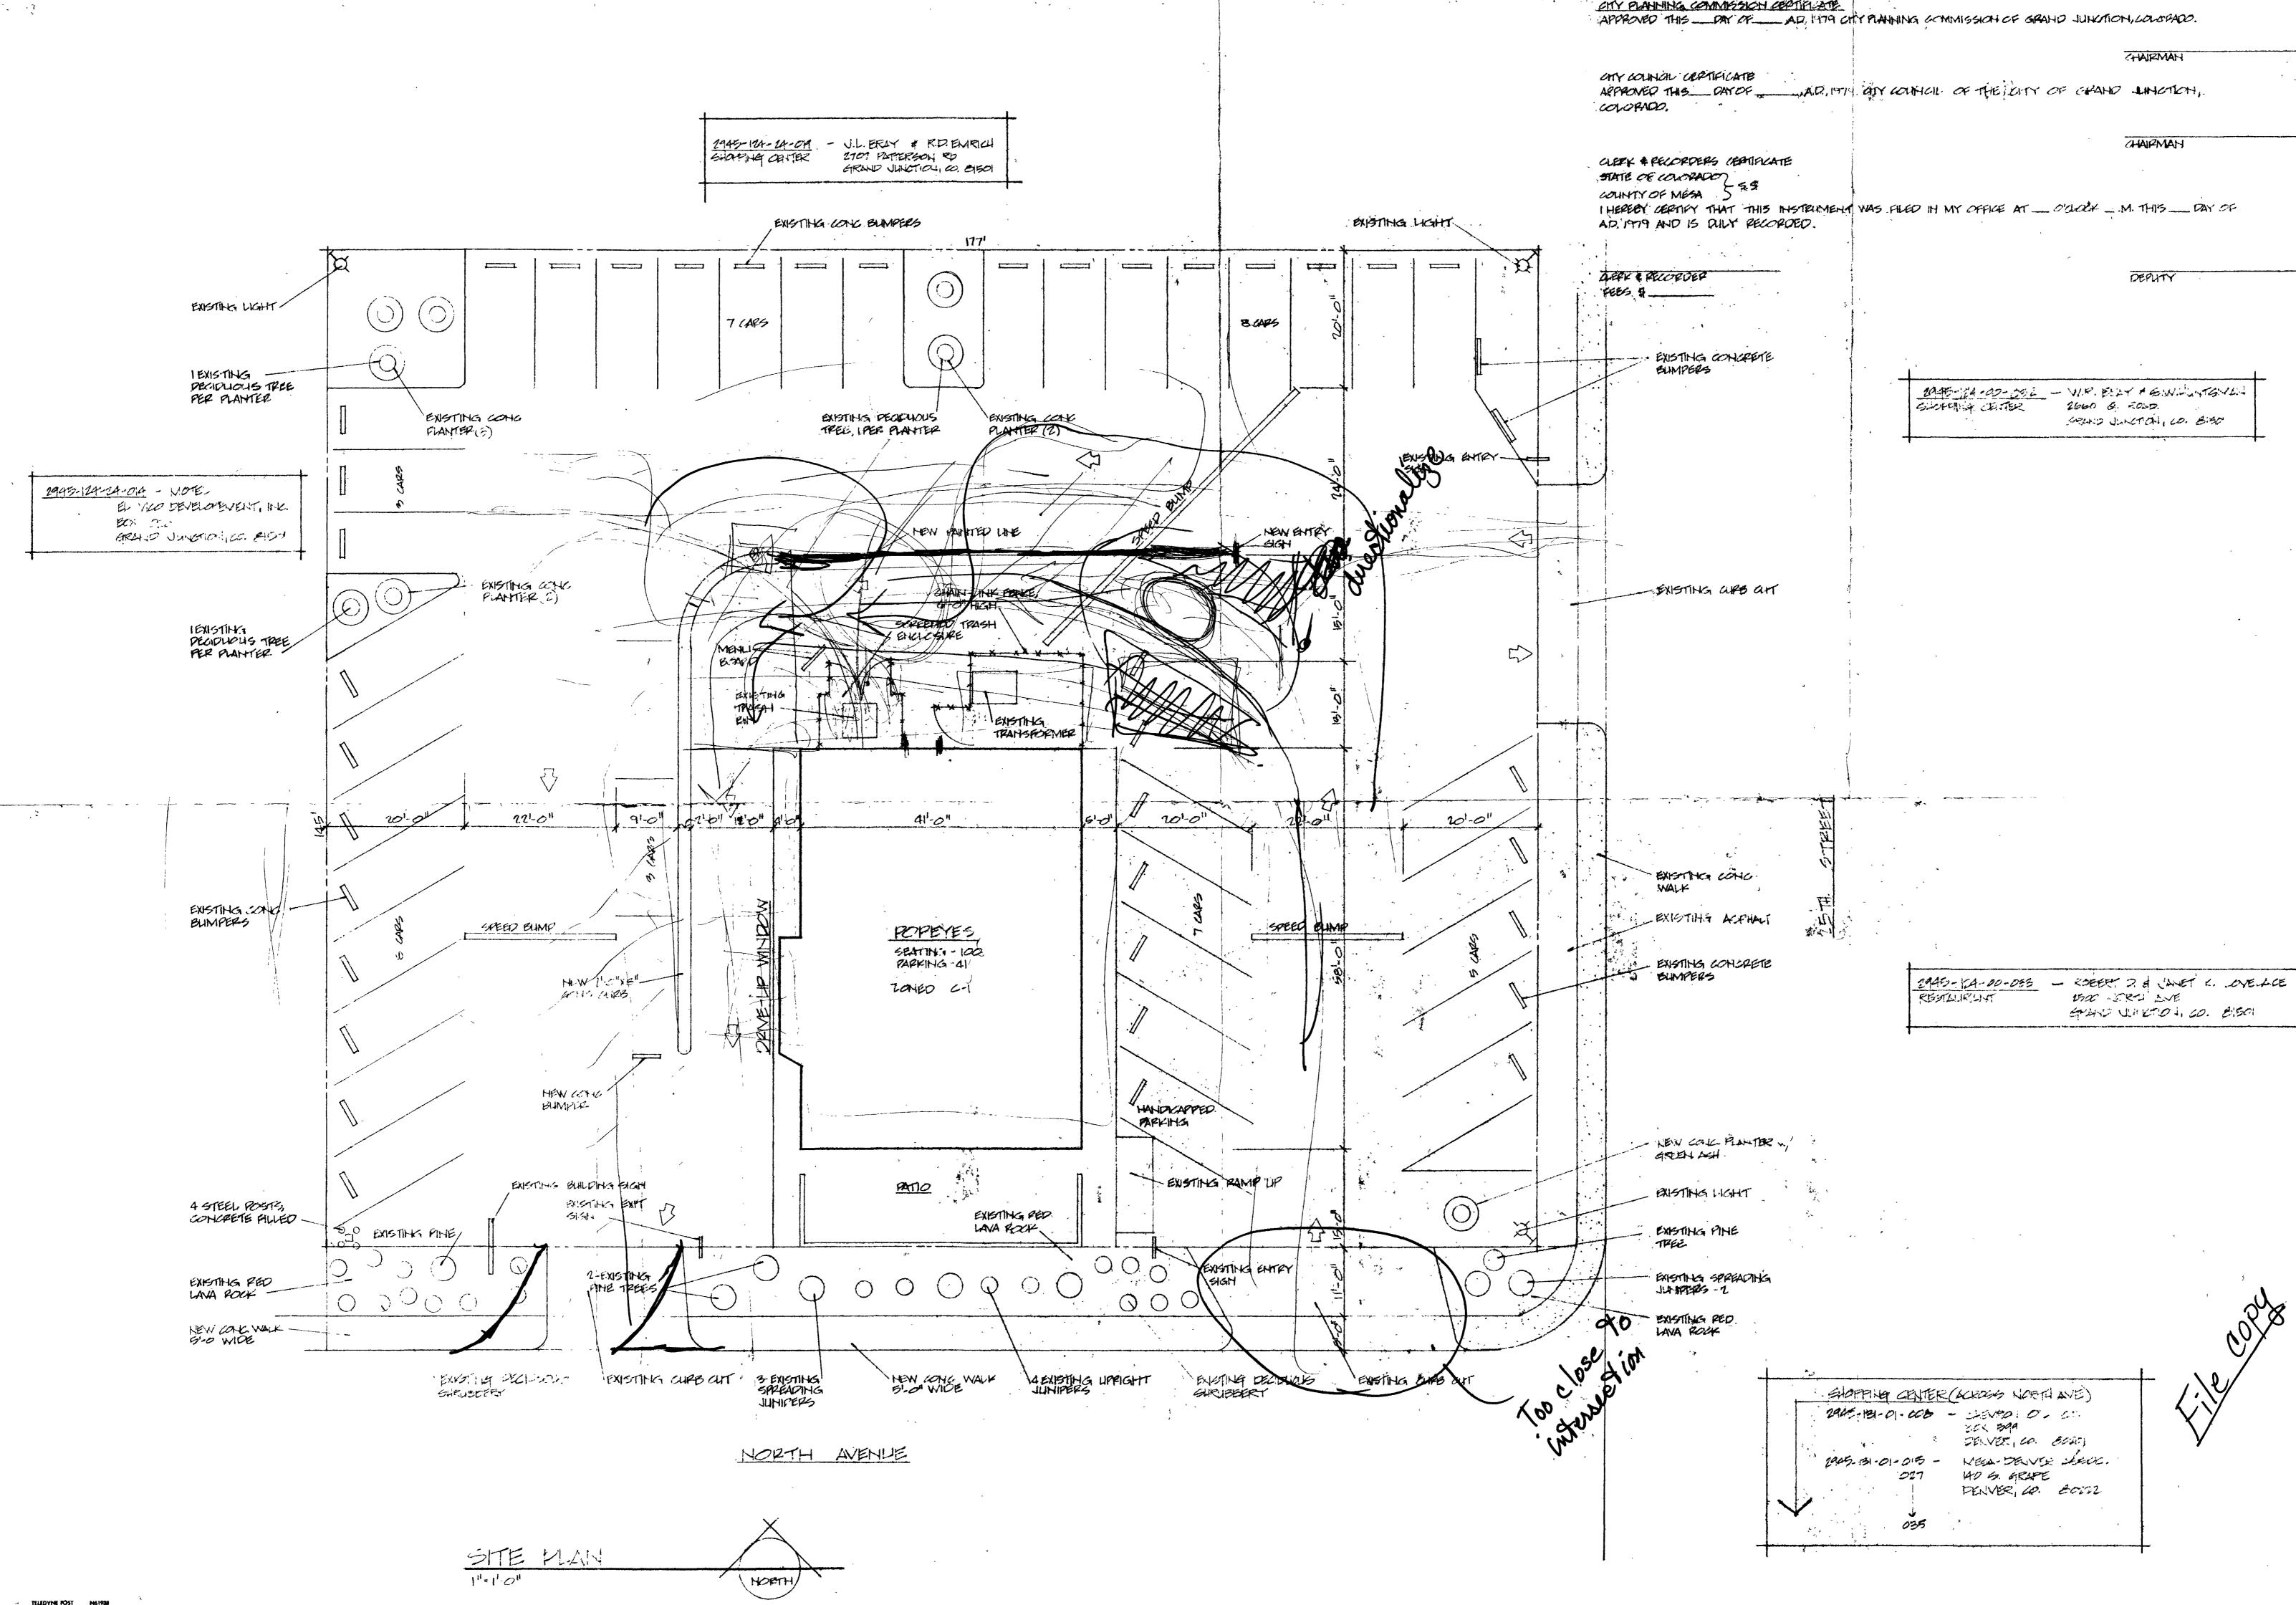

DESIGN & DEVELOPMENT PLANNER

1. Directionalization of traffic should be improved through drive-up area, possibly with additions of curbing, signage, landscaping, islands, etc.

2. Curbing is <u>necessary</u> at rear of building instead of proposed painted line, to better separate drive-up traffic from restaurant traffic.

3. Directionalize one-way exits onto North Avenue.

4. Eliminate parking space next to entry for drive-up, utilize for island or landscaping for directionalization of drive-up. 5. Re-locate trash containers.

6. Landscaping should be introduced along 25th Street.

7. Bicycle racks should be provided.

8. Recommend approval subject to review sheet comments and the aforementioned stipulations.

化二氟基乙酸医乙酯 医前外肌 网络根属树属 网络美国阔德铁属植物植物 等温的

GJPC 8-28-79

FLAGER/PICKENS/PASSED 5-0/A MOTION TO RECOMMEND APPROVAL TO THE CITY COUNCIL, SUBJECT TO STAFF COMMENTS, SUBJECT TO THE ENTRANCE BEING LOCATED AT THE 25TH STREET CURB CUT, AND SUBJECT TO BOTH NORTH AVENUE CURB CUTS BEING DIRECTIONALIZED AS EXITS.