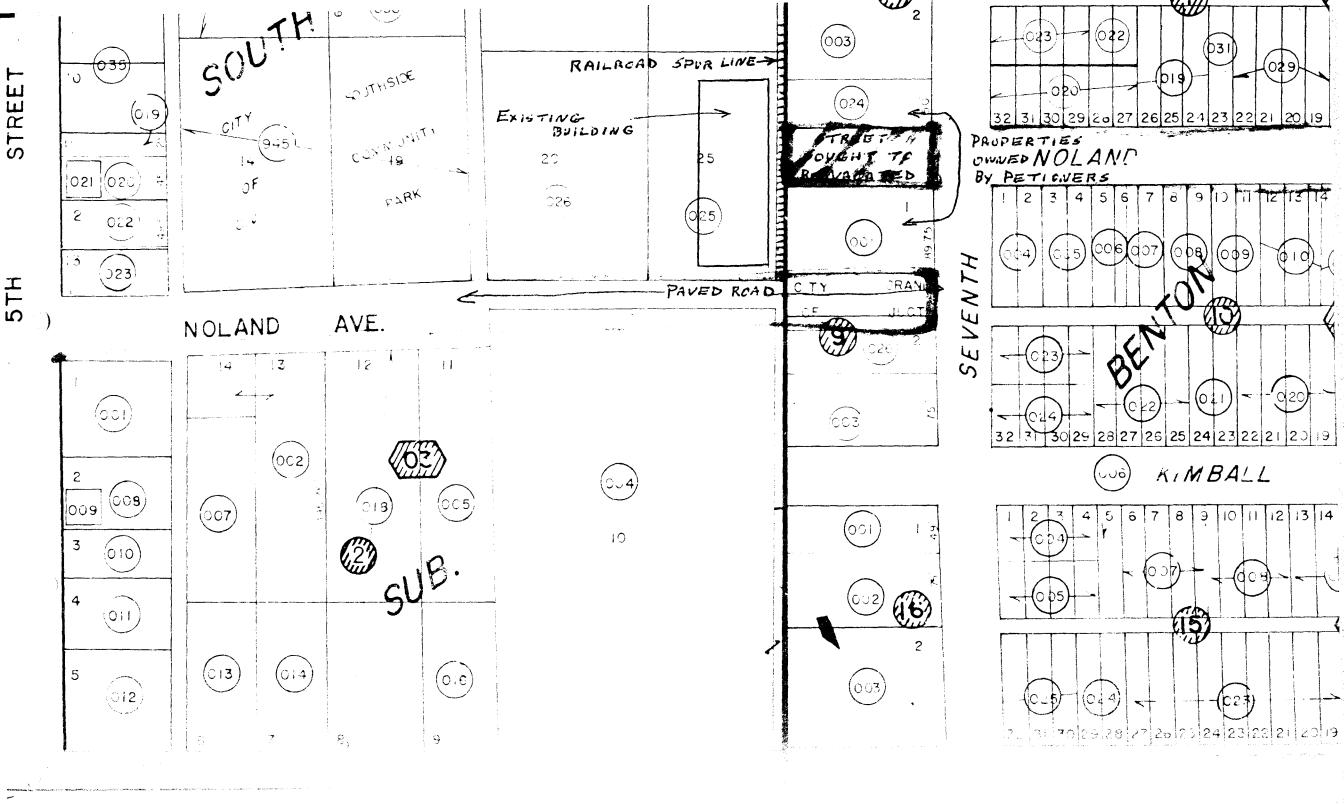

## PETITION FOR ROAD VACATION

### CITY OF GRAND JUNCTION

WE, THE UNDERSIGNED, Hereby respectfully petition for the vacation of the following described portion of Noland Avenue, to wit:

Commencing at the SW corner of Lot Two (2), Block Eight (8) of Benton Canon's First Subdivision in the City of Grand Junction, thence Southerly to the NW corner of Lot One (1), Block Nine (9) of Benton Canon's First Subdivision in the City of Grand Junction, thence Easterly along the North line of said Lot One (1), Block Nine (9) to the NE corner of said Lot One (1), Block Nine (9), thence Northerly to the SE corner of said Lot Two (2), Block Eight (8), thence Westerly along the South line of said Lot Two (2), Block Eight (8) to the point of beginning;

and as grounds therefore state and allege:

 That the street sought to be vacated is delineated on the attached plat.

2. That said street has never been opened or used by the public.

3. That it is a dead end street leading nowhere.

4. That an existing building and railroad spur line located to the immediate West of the terminus of this street (as shown on the attached plat) effectively bars the extension of this street.

5. That the City of Grand Junction has heretofore acquired a right of way to the immediate south of petitioner's property (as shown on the attached plat) and Noland Avenue has been paved and extended to intersect with 7th Street and to provide a public right of way leading from 7th Street to 5th Street.

6. That a revocable permit was granted to petitioner's predecessors in title in March of 1962, a copy of which revocable permit is attached.

7. That petitioners are the owners of all properties adjoining said street as shown on the attached plat.