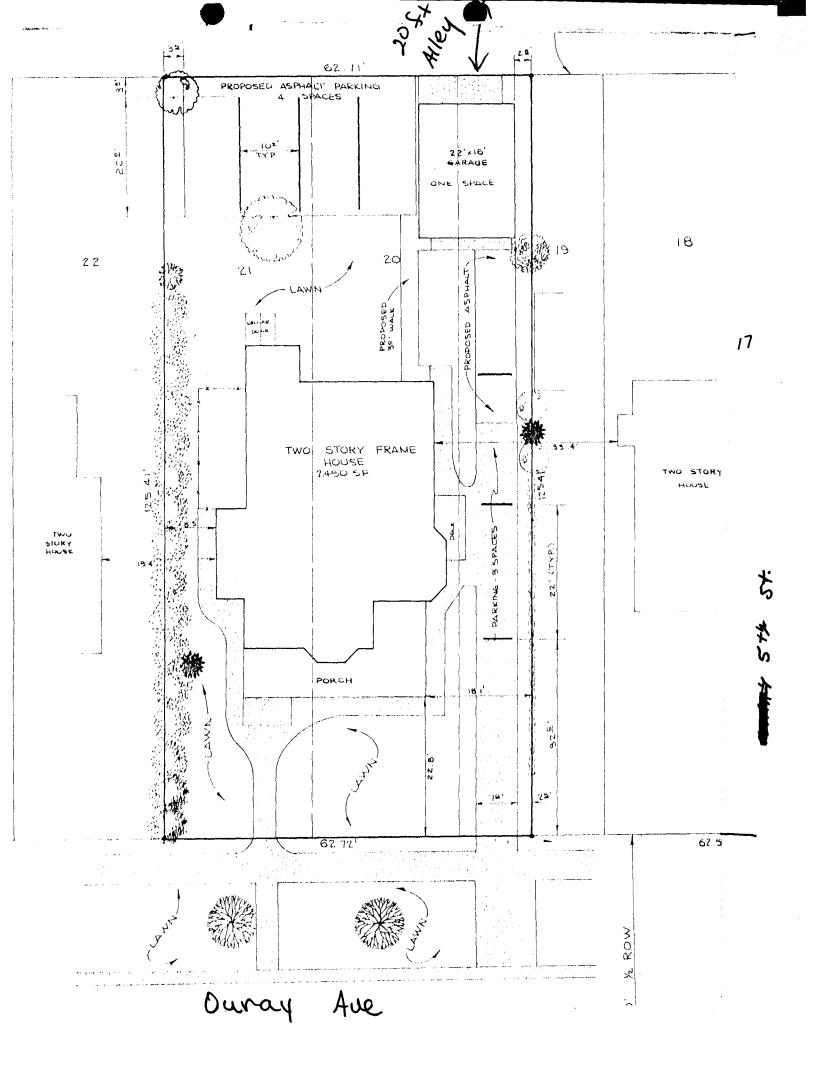

## PEVLITI SHEET SU CAPY

FILE 🐇 70-79

DATE SENT TO REVIEW ACHICLES 8-3-79

ITE: CONDITIONAL USE - OFFICE IN R3

DATE DUE 8-17-79

PC HEFTING DATE

LICC/OC PETTING DATE

| DATE REC. | AGELICY        | COLUMNITS                                                                                                                                                                                                                                                                                                                                                                            |
|-----------|----------------|--------------------------------------------------------------------------------------------------------------------------------------------------------------------------------------------------------------------------------------------------------------------------------------------------------------------------------------------------------------------------------------|
| 8-13-79   | CITY FIRE      | There are no problems with Fire Flow<br>Requirements.                                                                                                                                                                                                                                                                                                                                |
| 8-9-79    | MTN. BELL      | No objection.                                                                                                                                                                                                                                                                                                                                                                        |
| 8-9-79    | CITY ENGINEER  | All sidewalk on Ouray frontage is very<br>old, deteriorated and very badly heaved.<br>It should be replaced. The driveway apron<br>is only 10 feet wide and is badly deterio-<br>rated. It should be replaced with a new<br>12 ft. wide concrete apron.                                                                                                                              |
| 8-14-79   | CITY UTILITY   | I don't understand parking plan. I assume<br>the four spaces on the east side are for<br>employees since all but one would be blocked<br>in. Is garage access from Ouray or from<br>alley? If from Ouray it looks like a diffi-<br>cult maneuver to get into garage. South-<br>bound traffic from parking spaces off alley<br>will have to travel entire length of alley<br>to west. |
| 8-20-79   | PUBLIC SERVICE | No objections.                                                                                                                                                                                                                                                                                                                                                                       |

DESIGN & DEVELOPMENT PLANNER

Recommend approval subject to:

- 1) Replacement of S.W. and curb cut on Ouray as suggested by city engineer.
- 2) There is concern regarding the spreading of business zones throughout established residential areas. As the proposed site is in an R-3 zone, the large residence could possibly be divided into a four-plex requiring eight parking spaces. An office use, kept in low profile, could retain the residential character of this area and not require any more parking than a four-plex would. However, renovation efforts must be strictly controlled to retain the residential character of the building. If this item is approved, staff should oversee these efforts.

As per your letter of March 9, 1983, I am confirming the status of the property located at 450 Ouray (Lots 20 and 21 and West 1/2 Lot 19, Block 59, City of Grand Junction).

The property received a conditional use approval for office use on August 28, 1979. The approval was based on the submitted site plan (copy enclosed) and the condition that the residential character of the structure and grounds would be maintained. As long as the site plan is not changed, and, as long as the condition of approval is maintained, the property may continue to be used as professional office. Any change to the structure or use may require rezoning, since offices are no longer conditional uses in a multi-family zone under the regulations adopted in 1981.