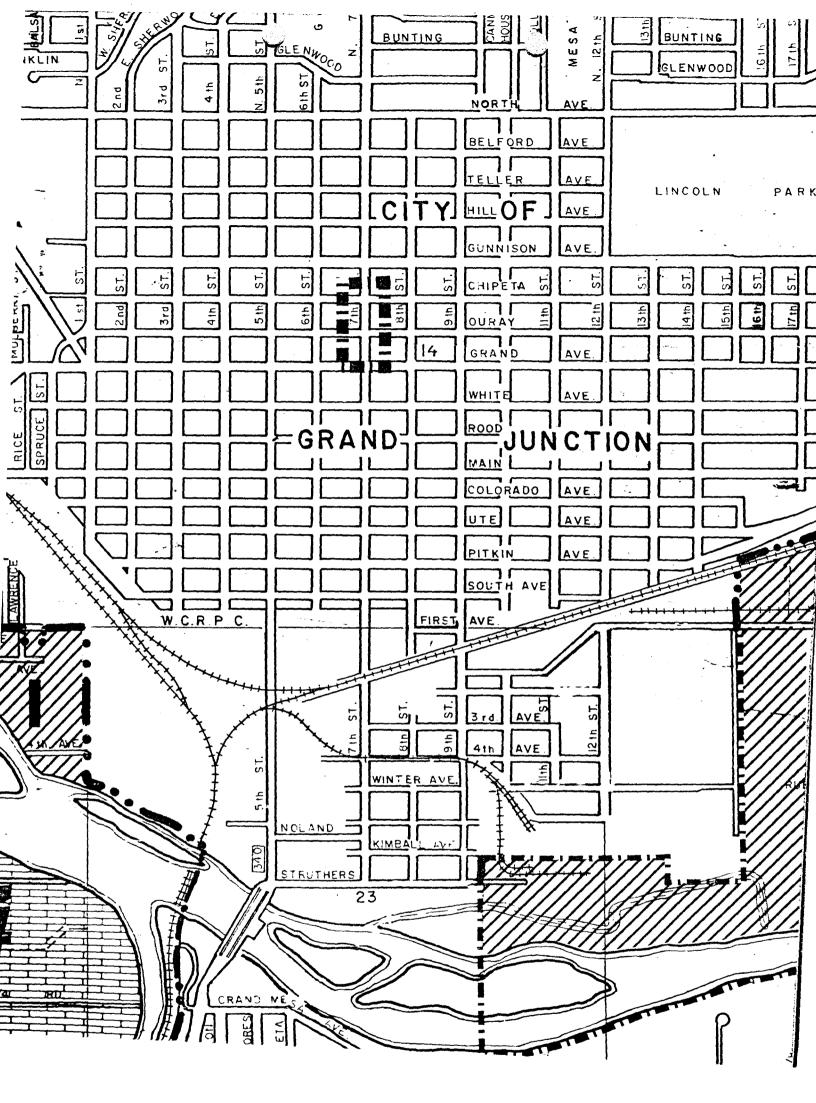

#### Southwest

Request to change from multi-family residential uses of up to sixty units per acre to single family/duplex/fourplex residential uses at approximately twenty-seven units per acre.

Location: 7th Street from Grand to the alley north of Chipeta Avenue to the North/South alleys on each side of 7th Street.