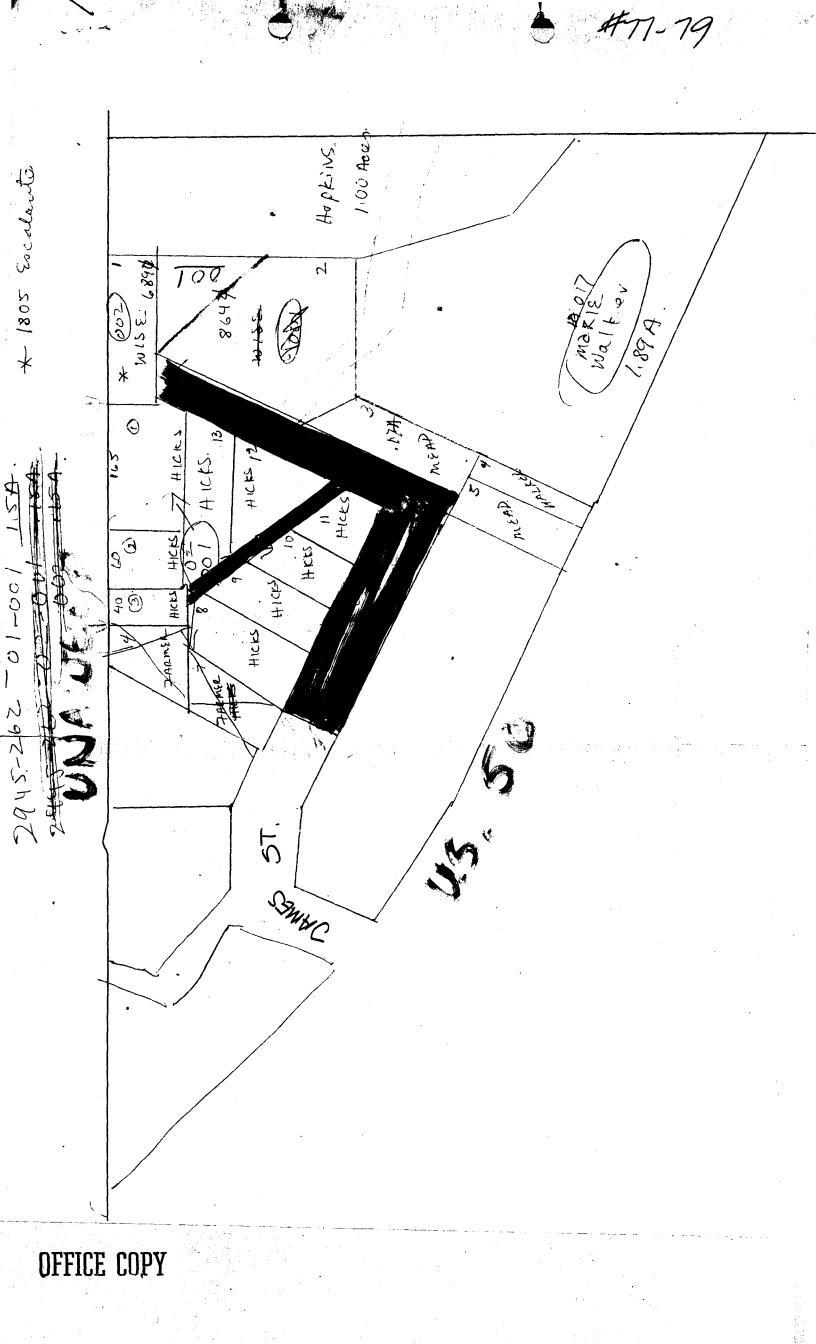

## PEVIL'' SHEET SUICAPY

FILE # 77-79

DATE SENT TO POVINI AGENCIES-10-3-79

 TTE ALLEY VACATION
 DATE DUE
 10-15-79

 PETITIONER:
 Select Properties Associates

 LOCATION:
 Platted alley bearing northwesterly from vacated

 James Street, Orchard Mesa

DATE RDC.ACEICYCOLIDIES10-12-79CITY FIREOkay to vacate.10-11-79MAPPINGOkay10-10-79CITY ENGINEERNo comments.

DESIGN & DEVELOPMENT PLANNER

James Street was vacated in 1947. This alley was inadvertantly not included in the vacation. The petitioners own the property surrounding the alley on all sides. No objection to the vacation, as it was an oversight not to include it originally,

WE REQUEST THE VACATION OF THE ALLEY THAT IS FROM THE FORMER JAMES STREET IN BLOCK 1 OF THE FAIRLEY SUBDIVISION. JAMES STREET WAS VACATED IN 1947. THE ALLEY WAS INADVERTANTLY NOT INCLUDED IN THE VACATION. OUR PROPERTY SURROUNDS THE ALLEY ON ALL SIDES.

THE LEGAL DESCRIPTION OF THE ALLEY IS AS FOLLOWS:

THE ALLEY ADJOINING LOTS 3, 8, 9, 10, 11, 12, AND 13 IN BLOCK 1 OF THE FAIRLEY SUBDIVISION TO THE CITY OF GRAND JUNCTION, COLORADO.

THANK YOU AND THE COUNCIL FOR YOUR CONSIDERATION OF OUR PROBLEM.