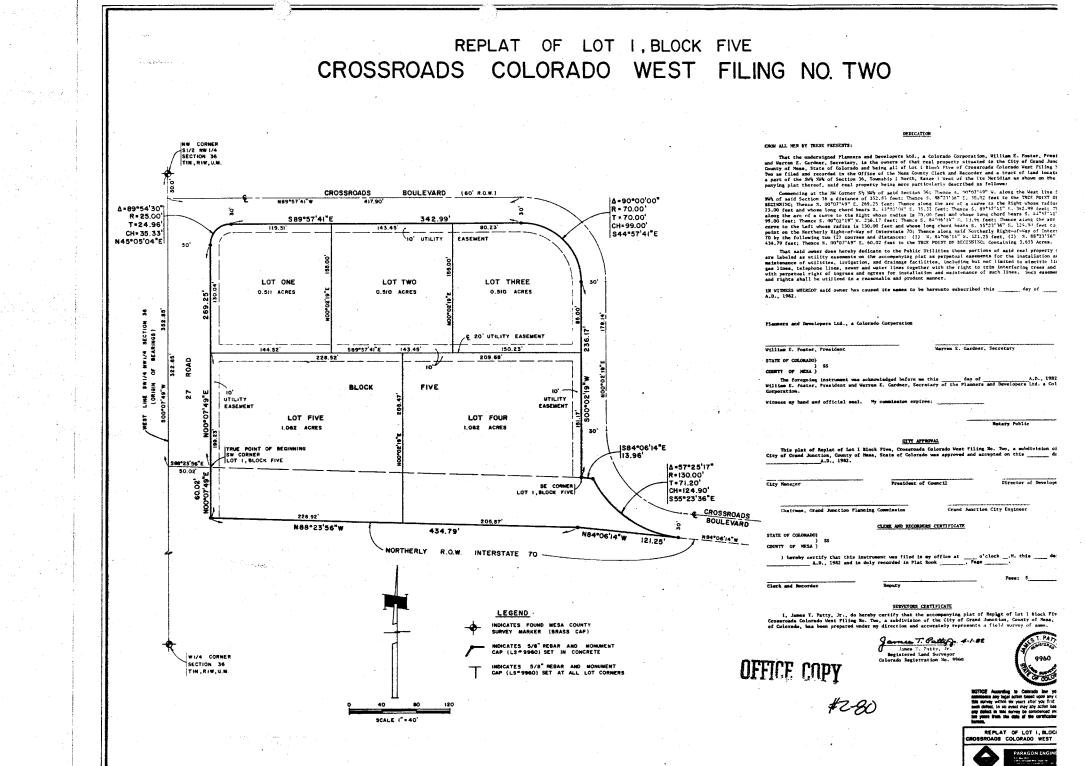

| X                   | X        | Release from Improvements Agreement - ** |          |          |                                       |
|---------------------|----------|------------------------------------------|----------|----------|---------------------------------------|
| X                   |          | Gurarantee of Improvements               |          |          |                                       |
| X                   | X        | Easement – Replat of Lot 1, Block 5 - ** |          |          |                                       |
| X                   | X        | Plat Plan                                | -        |          |                                       |
| X                   | X        | 1982 Replat                              |          |          |                                       |
| X                   |          | Sanitary Sewer Plan and Profile          |          | $\neg$   |                                       |
| X                   |          | Grading and Drainage Plan                |          |          |                                       |
| X                   |          | Roadway Plan & Details                   |          |          |                                       |
| X                   |          | Utilities Composite                      |          |          |                                       |
| X                   |          | Sanitary Sewer and Domestic Water Plan   |          |          |                                       |
| X                   |          | Domestic Water Details                   |          |          |                                       |
| $\frac{\Lambda}{X}$ |          | Roadway Profiles                         | _        |          |                                       |
| <b>^</b>            |          |                                          |          |          | · · · · · · · · · · · · · · · · · · · |
|                     |          |                                          |          | -+       |                                       |
|                     |          |                                          |          | -        |                                       |
| <u> </u>            |          |                                          |          |          | · · · · · · · · · · · · · · · · · · · |
| <u> </u>            |          |                                          |          |          | · · · · · · · · · · · · · · · · · · · |
| ļ                   |          |                                          |          |          |                                       |
| L                   |          |                                          |          |          |                                       |
|                     |          |                                          |          |          |                                       |
|                     |          |                                          |          |          |                                       |
|                     |          |                                          |          |          |                                       |
|                     |          |                                          |          |          |                                       |
|                     |          |                                          |          |          |                                       |
| F                   |          |                                          |          |          |                                       |
| F                   |          |                                          |          |          | · · ·                                 |
|                     |          |                                          |          |          |                                       |
| [                   | ļ        |                                          |          |          |                                       |
|                     |          |                                          |          |          |                                       |
|                     |          |                                          |          |          |                                       |
|                     | ļ        |                                          | [        |          |                                       |
| L                   |          |                                          |          |          |                                       |
|                     |          |                                          |          |          |                                       |
|                     | ļ        |                                          |          |          |                                       |
| <u> </u>            |          |                                          | <u> </u> | <u> </u> |                                       |
|                     |          |                                          |          |          |                                       |
|                     |          |                                          |          | `        |                                       |
|                     |          |                                          |          |          | · · · · · · · · · · · · · · · · · · · |
|                     |          |                                          |          |          |                                       |
|                     |          |                                          |          | L        |                                       |
|                     |          |                                          |          | <u> </u> |                                       |
|                     | -        |                                          | <u> </u> | <u> </u> |                                       |
| $\vdash$            | ·        |                                          |          | <u> </u> |                                       |
| -                   | +        |                                          | -        |          |                                       |
| -                   | $\vdash$ |                                          |          |          |                                       |
| $\vdash$            | +        |                                          |          | $\vdash$ |                                       |
| -                   | +        |                                          | $\vdash$ | $\vdash$ |                                       |
| -                   | +        |                                          | +        | +        |                                       |
|                     | +        |                                          | †        | †        |                                       |
|                     |          |                                          | [        | t        |                                       |
|                     |          |                                          |          |          |                                       |
|                     |          |                                          |          |          |                                       |
|                     |          |                                          |          |          |                                       |
|                     |          | <u> </u>                                 |          |          |                                       |