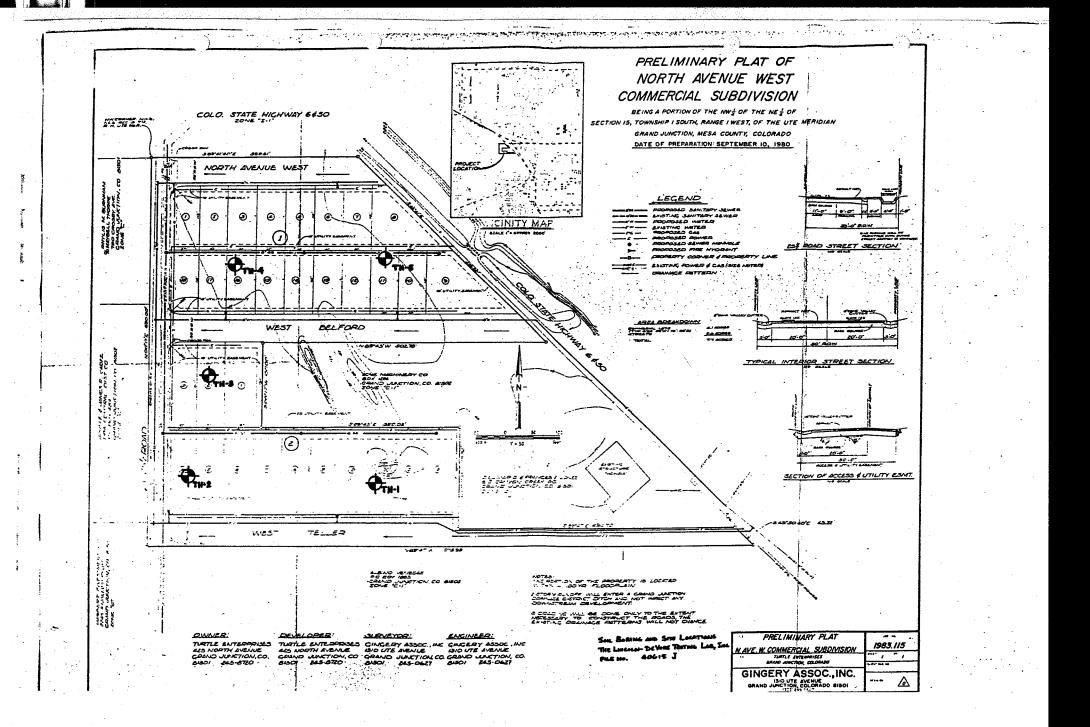

#### NORTH AVENUE WEST COMMERCIAL SUBDIVISION

Project Narrative

North Avenue West Commercial Subdivision will be developed on a 4.03 acre parcel of ground located between  $25\frac{1}{2}$  Road and Highway 6 & 50. Three (3) lots will be created to be developed according to the requirements for the C-1 zone as outlined in the Grand Junction Zoning and Development Code.

В

The properties surrounding the subdivision are zoned C-1 (Light Commercial). None of these properties have been developed as commercial projects; however, this will probably change when the access to the area is improved.

Initial access to the project will be from a frontage road to be constructed in the right-of-way of U. S. Highway 6 & 50. Persons traveling west from Grand Junction will use the existing turnaround located west of the project entrance. The City is currently considering an improvements district for constructing  $25\frac{1}{2}$  Road on the west side of the project. After completion of  $25\frac{1}{2}$  Road, it will become the major access point of the subdivision.

The developer plans to begin construction within the subdivision during the spring of 1984. The first building should be completed by October of 1984 and opened shortly thereafter. The remaining lots will be developed as economic conditions warrant.

A tract of land located in the NW-1/4 NE-1/4 of Section 15, Township 1 South, Range 1 West of the Ute Meridian, being more particularly described as follows:

Beginning at the northwest corner of said NW-1/4 NE-1/4; thence south 89°43' east 359.60 feet along the north line of said NW-1/4 NE-1/4 to the southwesterly right of way line of U.S. Highway 6 and 50; thence along said right of way south 45°50'40" east 476.20 feet; thence north 89°43' west 502.78 feet; thence south 00°17' west 150 feet; thence south 89°43' east 350.02 feet; thence south 00°17' west 179.32 feet; thence south 89°47' east 494.70 feet to said highway right of way; thence south 45°50'40" east 43.22 feet; thence north 89°47' west 1,075.99 feet; thence north 00°17' east 690.00 feet to the point of beginning.