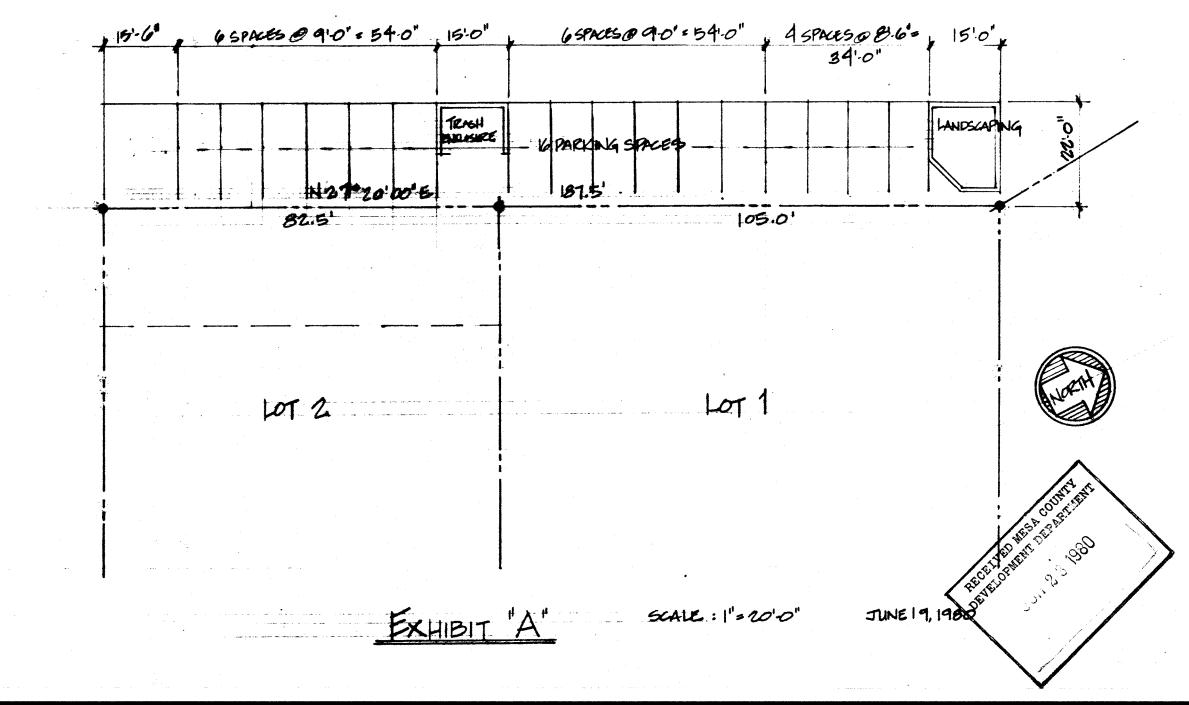

> Four (4) compact spaces (8'6" wide by 22' long) Twelve (12) regular spaces (9' wide by 22' long)

See attached Exhibit "A" for location of the 16 parking spaces and garbage pickup.

Said term of lease shall commence on June 19, 1980 and end on June 19, 2000, with 5 year renewable option at the end of the term.