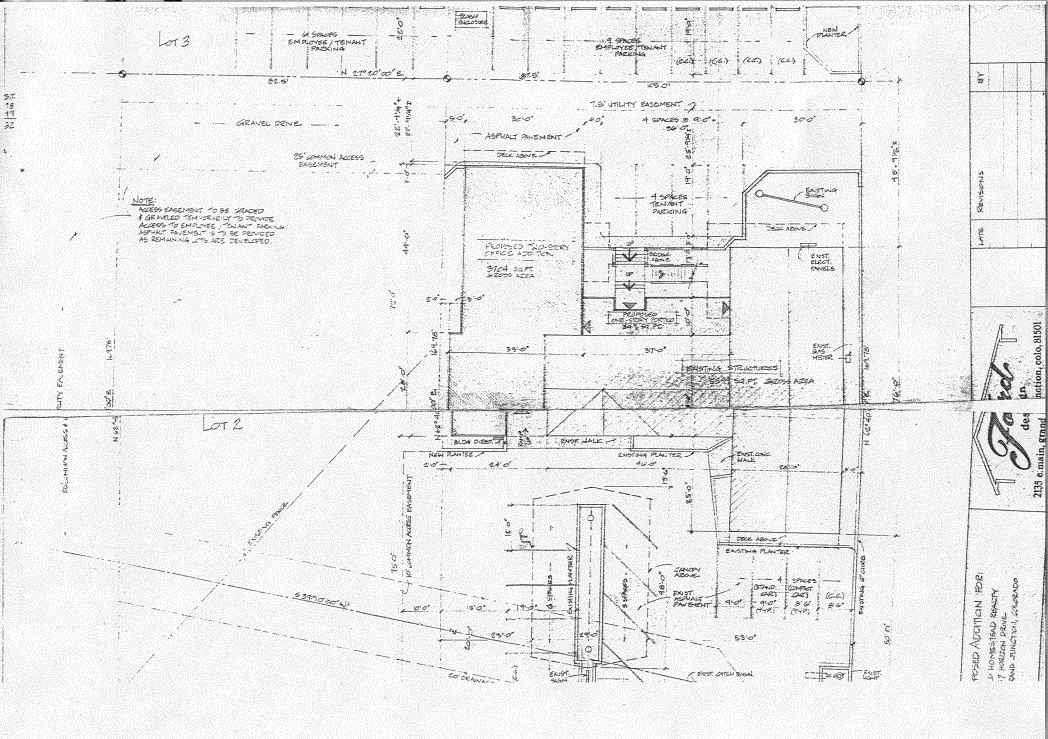

Re: Description of Proposed Building Addition

Location: Old Homestead Realty 737 Horizon Drive Grand Junction, Colorado

Date: June 5, 1980

We are Proposing to expand the existing facilities by the construction of a 4053 square foot, one and two story addition  $o_n$  the south-west end of the existing building. This addition would be divided into offices.

The architectural flavor of the existing building will be carried over into the addition as can be seen on the enclosed elevations and photographs.

Changes in the existing client parking area in front of the building include re-striping spaces as indicated on the site plan, addition of a handicapped parking space and locating a bike rack as shown. Existing traffic control curbs along Horizon Drive will be kept and an additional 10 foot wide common access easement will be provided on the north-east side of Lot Two so that combined two-way traffic onto both lots will be possible.

Additional parking shall be provided by the use of a restricted tenant/employee parking area at the rear of the building with access by means of a 25 foot wide gravel drive located 83 feet to the south through the common access easement portion of Lot Three in Homestead Subdivision. THis gravel drive will be asphalt paved in conjunction with development of Lot Four in said subdivision. A portion of this parking area and the trash enclosure will be located on Lot Three to the north-west between the office building and the existing drainage ditch. A long-term lease is to be provided for this parking.

The only additional signage which will be necessary will be a small building directory type sign located to the left of the new front entrance.

Natural existing drainage on the lot is adequate and will be maintained at the rear parking lot. Additional landscaping will be provided as shown, with care being taken to preserve the existing landscaping during construction of the addition. Landscaping will be completed during the spring of 1981.