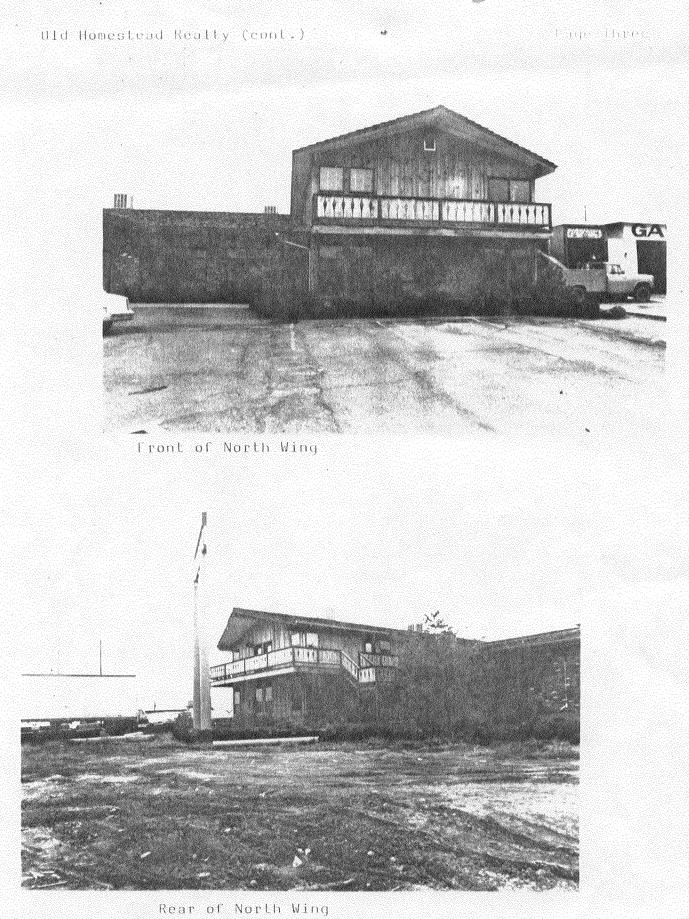

#### Old Homestead Really (cont.)

Handicapped access into the addition will be provided onto the first floor by means of a ramp at the front entrance. Handrails are to be provided in each of the existing restrooms that are located off the entrance vestibule. In addition, ther are four more restrooms located in the north wing of the building, two per floor. These existing restrooms meet current handicapped requirements.