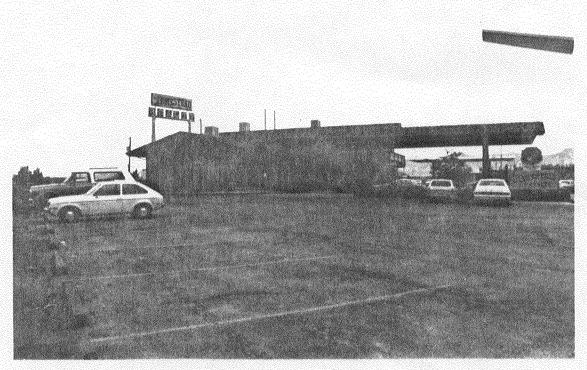

The architectural flavor of the existing building will be carried over into the addition as can be seen on the enclosed elevations and photographs.

Changes in the existing client parking area in front of the building include re-striping spaces as indicated on the site plan, addition of a handicapped parking space and locating a bike rack as shown. Existing traffic control curbs along Horizon Drive will be kept and an additional 10 foot wide common access easement will be provided on the north-east side of Lot Two so that combined two-way traffic onto both lots will be possible.

View From South