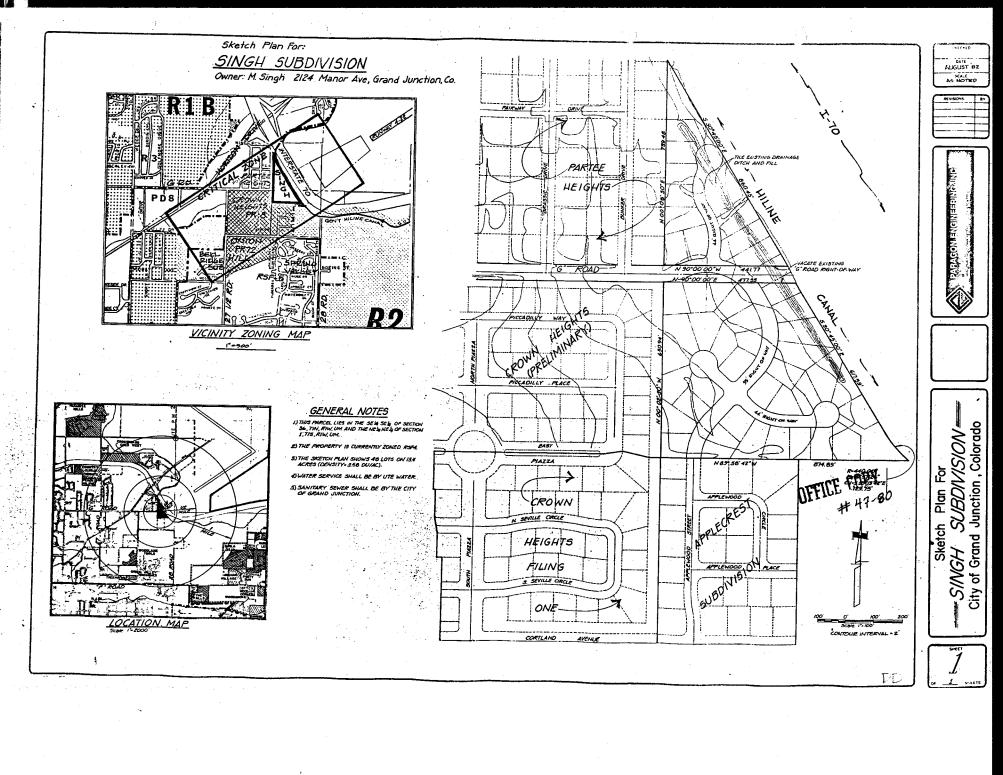

Rezone 13.4 acres from RIC to PD8 with 107 total units proposed. Site is north of Apple Crest Subdivision and east of Partee

Heights (I-70 borders the site on the east).

#### COMMENTS:

Airport Authority reviewed proposal and commented by letter to City Planning Commission (letter included). The Airport Authority stated that the Airport Master Plan calls for a 1,000-foot extension of Runway 4/22 south, which would extend the clear zone (where no above-ground obstruction is permitted) into the site in question.

Also, the Planning Commission received a petition protesting the proposed development. Of 63 signatures, 5 were from adjacent property owners, which represented 50 percent of adjoining property owners.