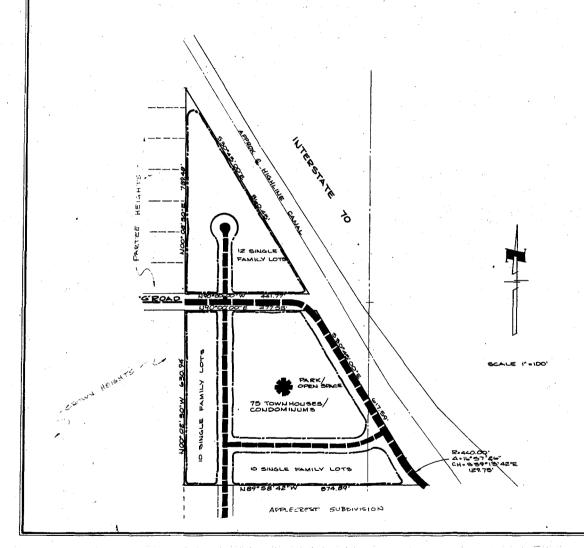

Rezone 13.4 acres from RIC to PD8 with 107 total units proposed. Site is north of Apple Crest Subdivision and east of Partee

Heights (I-70 borders the site on the east).

#### COMMENTS:

Airport Authority reviewed proposal and commented by letter to City Planning Commission (letter included). The Airport Authority stated that the Airport Master Plan calls for a 1,000-foot extension of Runway 4/22 south, which would extend the clear zone (where no above-ground obstruction is permitted) into the site in question.

Also, the Planning Commission received a petition protesting the proposed development. Of 63 signatures, 5 were from adjacent property owners, which represented 50 percent of adjoining property owners.