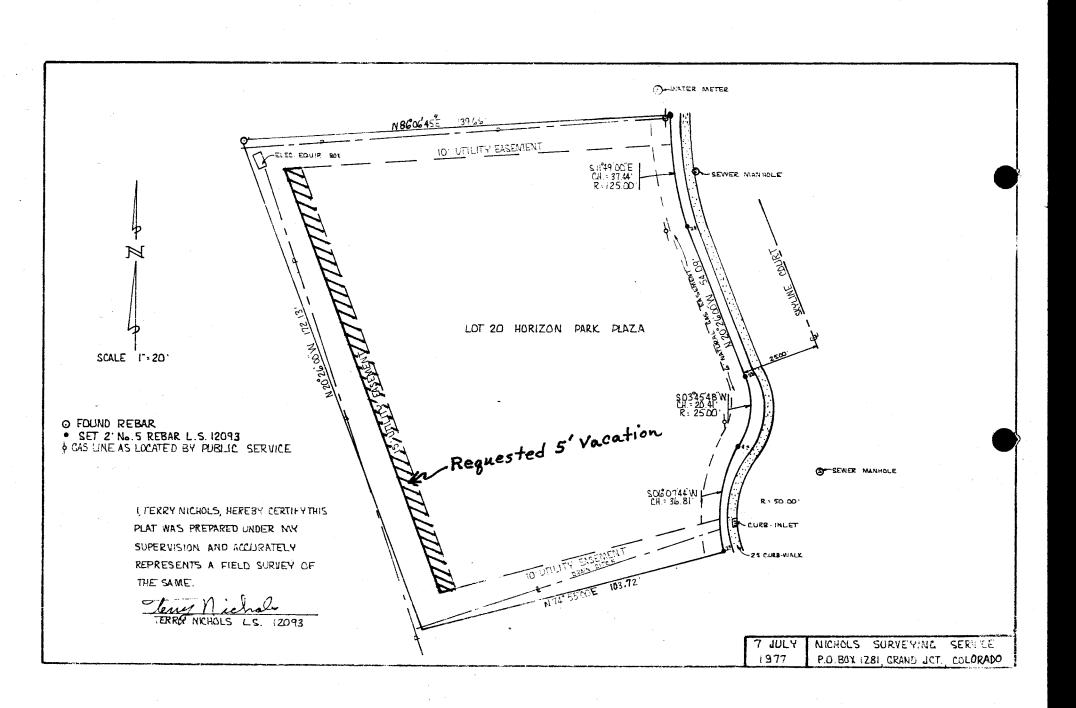

January 21, 1981

Mr. Price Hatcher III Commercial & Industrial Engineer Public Service Company, P. O. Box 849 750 Main Street Grand Junction, Colorado 81502

Dear Mr. Hatcher:

In regard to our conversation last week, I am hereby asking the Public Service Company to approve of my request to the City of Grand Junction for vacation of the east 5 feet of the 15 foot easement that forms the west boundary of Lot 20, Horizon Park Plaza (see attached plat). I am requesting this partial vacation of this easement to allow me to position our planned office building one foot into the east edge of the easement, and to allow the roof of the building to project 4 feet into the easement as we discussed last week.

## REVIEW SHEET SUMMARY

FILE# 8-81 DATE SENT TO REVIEW DEPT. ITEM EASEMENT VACATION FINAL DATE DUE 2/13/81 PETITIONER Carl H. Roach - 2131 Rainbow Ranch Dr., G.J. LOCATION Lot 20 Horizon Park Plaza **AGENCY** COMMENTS DATE REC. 2/6/81 City Fire This office would have no objection to this easement vacation. 2/9/81 G.J. Drain Out of District. 2/10/81 Public Serv. Electric: No objections. T.I. 2-5-81. Gas: No objections. CB 2/5/81 Gas & Elec. 2/11/81 Ute Water No objections. 2/13/81 City Util. None. (Jim Patterson) 2/17/81 Mt. Bell We have no objections. 2/17/81 City Eng. No comments. 2/17/81 Trans. Eng. No Comments. (Bragdon) 2/24/81 PICKENS/SIMONETTI PASSED 6-0 A MOTION TO RECOMMEND APPROVAL TO THE CITY COUNCIL OF #8-81, EASEMENT VACATION, LOT 20, HORIZON PARK PLAZA.