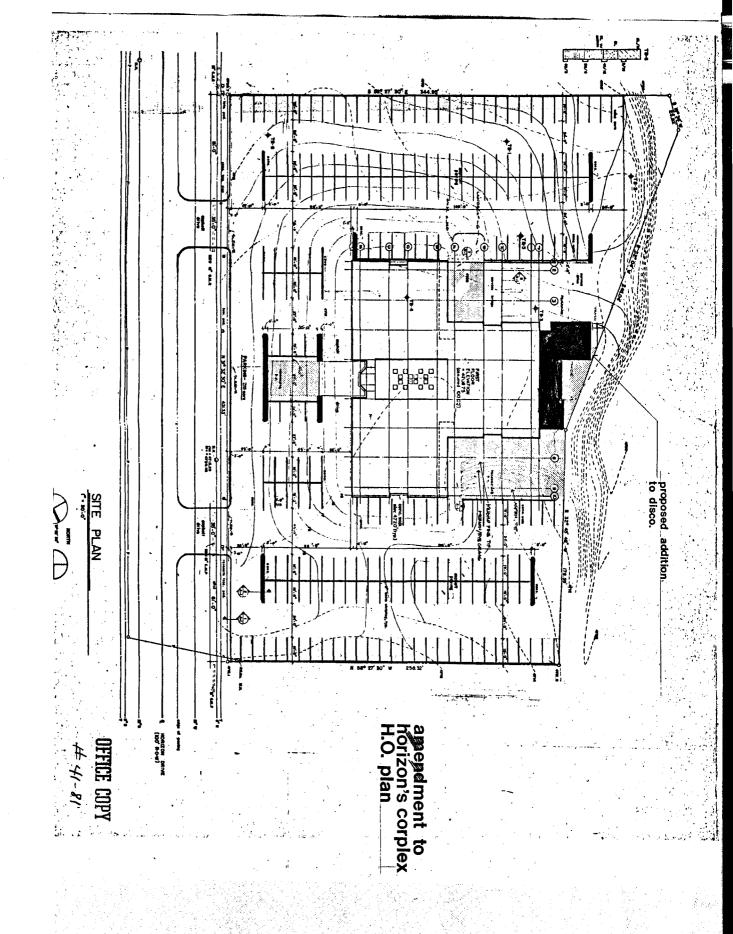

#### Impact Statement:

As the plan illustrates, we propose a minor addition, 2500 square feet to the existing disco facility. The intended use will be that of overflow night-club activity and additional atmosphere. A minor food prep area and additional seating will be the focal point. A service bar will likely be added also. All construction will be in compliance with building and health department codes.

The proposed addition will not impact the surrounding neighborhood in any way. There is no residential development with in a quarter of a mile. There is minimal impact now, therefore this minor addition will not be significant.

#### Grading and Drainage:

All the grading and drainage is existing and functioning well. The proposed addition will conform with all existing features.

### Screening and Landscape Plan:

See the site plan.

#### Traffic Circulation Plan:

See site plan.