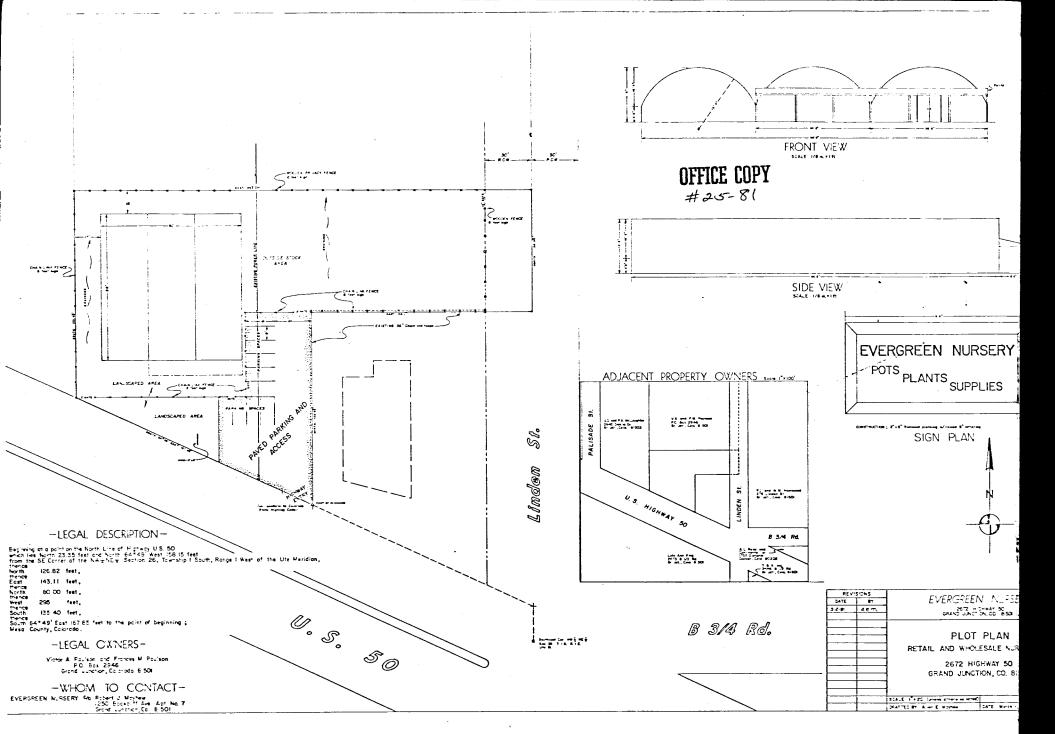

# IMPACT STATEMENT

Evergreen Nursery will at first consist of three 30 foot wide by 96 foot long by 14 foot height plastic covered buildings under positive air pressure and will be connected at the common gutters. The covering will be two ply with an air gap between. The covering will be semi-transparent and the view from the outside will reveal greenery within. The greenhouses will be oriented with their length north-south and they will be quite visible from US 50. Outside stock will be located on the south and on the east in such a manner as to be pleasing to the eye and will blende in with flower beds that will be so placed as to emphasise and increase the asthetic character and beauty of the surroundings.

## Impact Statement

-2-

At some future date two additional greenhouses will be placed on the east-west leg of this property. These greenhouses will be 25 feet wide each and approximately 120 feet long and will be of the same type as those described above.

# EVERGREEN NURSERY Traffic Circulation Plan

Retail traffic will enter to the paved parking area from US 50 through the entry designated 'HIGHWAY ENTRY' on the accompanying Exhibit labeled 'Plot Plan'. This entry is located at the southeast corner of the designated property. Said retail traffic will exit to US 50 by the same entry.

Commercial and nursery service vehicles will enter through the 12' gate located at the northeast corner of the property from Linden Street. Some may exit from this entry and others may exit through the 12' gate shown on the 'Plot Plan' at the southwest corner of the property, said exit entering US 50 and not Linden Street.