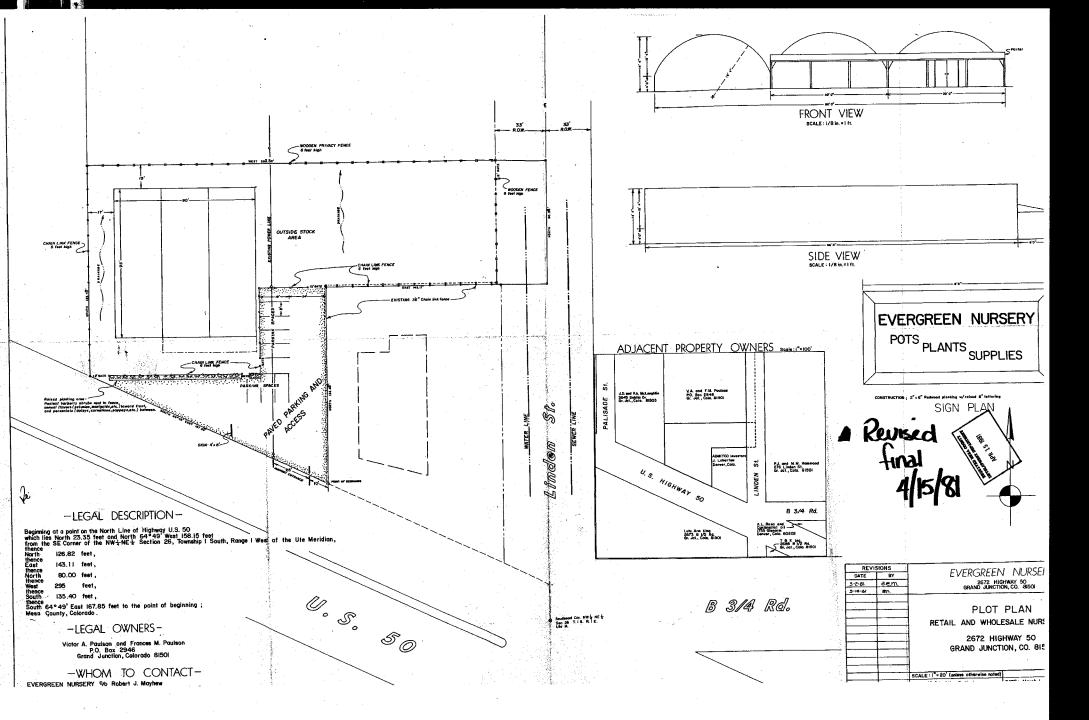

# IMPACT STATEMENT

Evergreen Nursery will at first consist of three 30 foot wide by 96 foot long by 14 foot height plastic covered buildings under positive air pressure and will be connected at the common gutters. The covering will be two ply with an air gap between. The covering will be semi-transparent and the view from the outside will reveal greenery within. The greenhouses will be oriented with their length north-south and they will be quite visible from US 50. Outside stock will be located on the south and on the east in such a manner as to be pleasing to the eye and will blende in with flower beds that will be so placed as to emphasise and increase the asthetic character and beauty of the surroundings.

## Impact Statement

-2-

At some future date two additional greenhouses will be placed on the east-west leg of this property. These greenhouses will be 25 feet wide each and approximately 120 feet long and will be of the same type as those described above.

# EVERGREEN NURSERY Traffic Circulation Plan

Retail traffic will enter to the paved parking area from US 50 through the entry designated 'HIGHWAY ENTRY' on the accompanying Exhibit labeled 'Plot Plan'. This entry is located at the southeast corner of the designated property. Said retail traffic will exit to US 50 by the same entry.

Commercial and nursery service vehicles will enter through the 12' gate located at the northeast corner of the property from Linden Street. Some may exit from this entry and others may exit through the 12' gate shown on the 'Plot Plan' at the southwest corner of the property, said exit entering US 50 and not Linden Street.