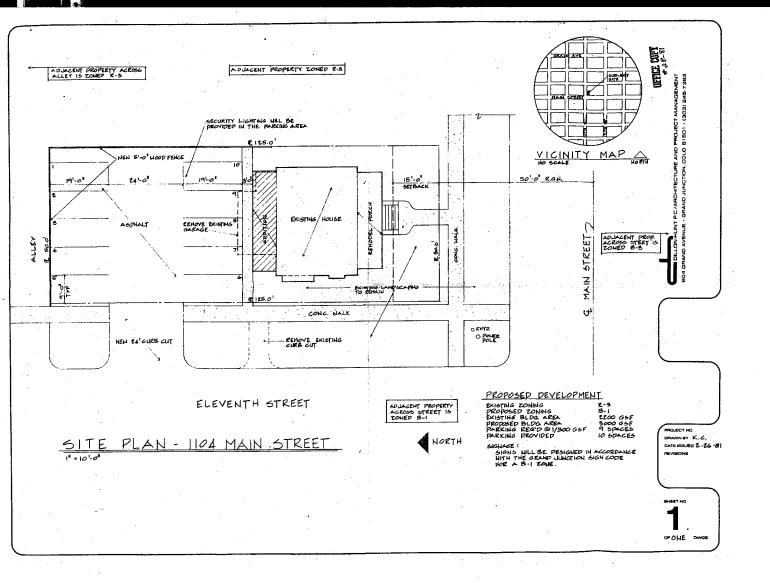

#### March 2, 1981

Property: 1104 Main Street Petition: Rezone from R-3 to B-1

#### USE:

This petition is a request to change the zoning of the above referenced property to allow the existing residential dwelling to be converted into professional office space. The property is surrounded by R-3 zoning on the north and east, B-3 zoning on the south and B-1 zoning on the west.

The plans for remodeling are to maintain the existing character of the structure and neighborhood as much as possible. With this approach in mind, we feel the change in use will have a positive impact.

#### PARKING:

Sufficient parking will be provided for the square footage provided and will be screened from the surrounding residential properties. Security lighting will be provided, but at a low level so it will not disturb the adjacent property. Access is proposed to be from 11th Street, so the impact on Main Street traffic will be minimal. With the use being office space and the parking provided, the impact on street parking will be minimal, but with the proposed access point any street parking will probably occur on 11th Street and not Main Street.

#### UTILITIES:

#28-81

The proposed use will have minimum impact on the existing utilities.

Ms. Irene Brady 438 Chipeta, Apt. 18 Grand Jct., CO 81501 #28-81 Mr. Ben A. Barnes, Jr. 1110 Main St. Grand Junction, CO 81501 #28-81 Ben R. & B.J. Miller 1062 Main St. Grand Junction, CO 81501 #28-81 Ms. Marie Meador 748 - 27 Road Grand Junction, CO 81501 #28-81 marvin + mangaret 1104 main Street grand gunction, CO. 81501 # 28-81 BDH Properties 918 n. 7th Street grand Junction, CO. 81501 # 28-81 Kentunt 804 grand Ave. grand Junction, CO. 81501 #28-81