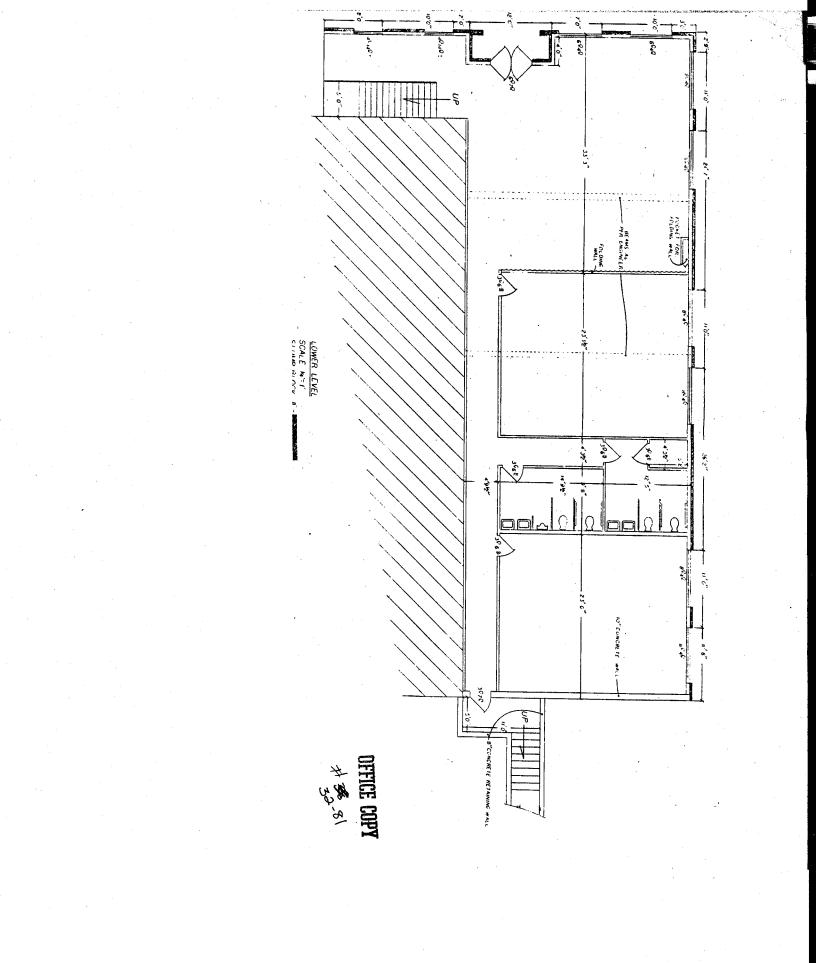

The work consists of removing the existing entry and shrubbery on the east side of the building and replacing them with a larger entry/ prayer chapel and covered walk. Also a 32' x 94' two story addition is planned on the west side. The existing metal roof is to be removed, insulated and a shake roof applied. The existing pastor office, stairs & upstairs rest-room is to be removed from present location and installed in addition.

Also we see no problem with compliance with the Staff Comments, except with item 6. The three spaces indicated are on the circular landscaped area which is sloped to the south (see topographic survey map). We believe the handicapped parking should be midway of the building on the northeast side in the general location of the ramp as shown on the upper level floor plan.