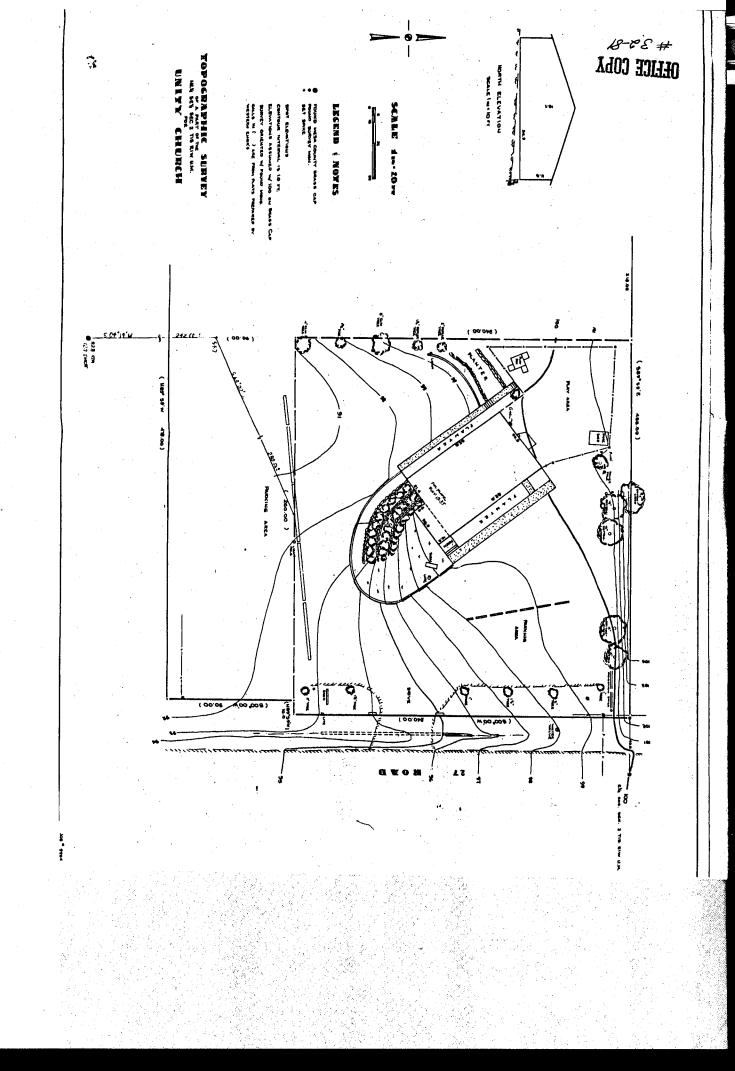

The architecture, when completed will more closely resemble and blend with the Lakeside Developement which is adjacent to the south.

The existing gravel parking lot is to be paved and marked for 115 cars, which when finished will have water drainage to an existing line in the south east corner of the property, the ultimate discharge point of which is the lakes in the Lakeside Development.

Also we see no problem with compliance with the Staff Comments, except with item 6. The three spaces indicated are on the circular landscaped area which is sloped to the south (see topographic survey map). We believe the handicapped parking should be midway of the building on the northeast side in the general location of the ramp as shown on the upper level floor plan.