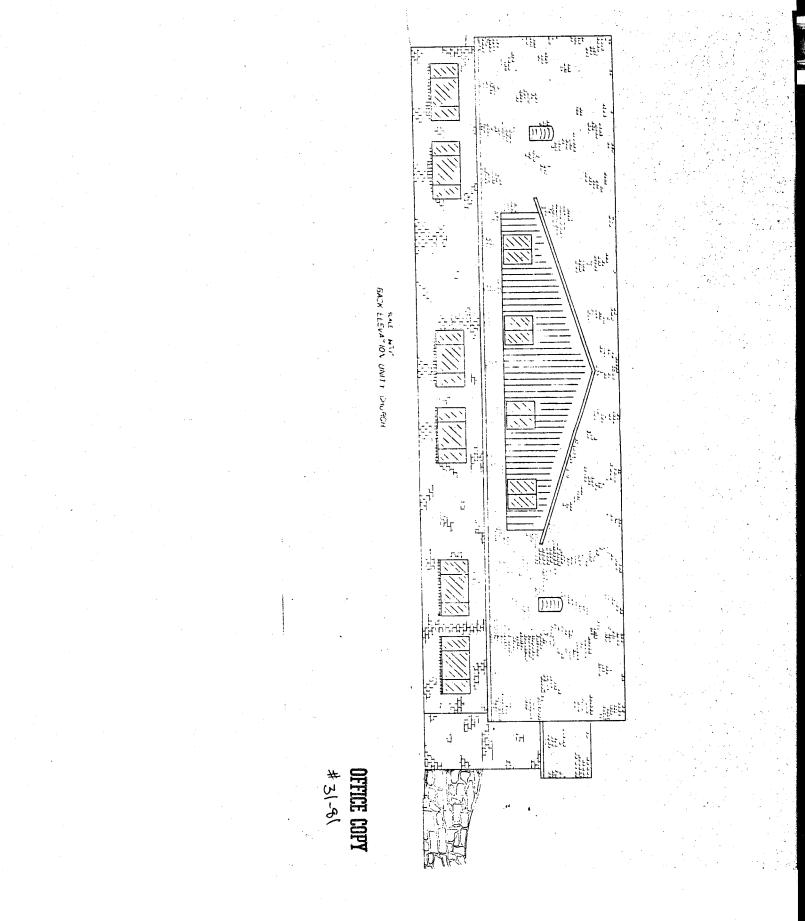

The work consists of removing the existing entry and shrubbery on the east side of the building and replacing them with a larger entry/ prayer chapel and covered walk. Also a 32' x 94' two story addition is planned on the west side. The existing metal roof is to be removed, insulated and a shake roof applied. The existing pastor office, stairs & upstairs rest-room is to be removed from present location and installed in addition.

The architecture, when completed will more closely resemble and blend with the Lakeside Developement which is adjacent to the south.

The existing gravel parking lot is to be paved and marked for 115 cars, which when finished will have water drainage to an existing line in the south east corner of the property, the ultimate discharge point of which is the lakes in the Lakeside Development.