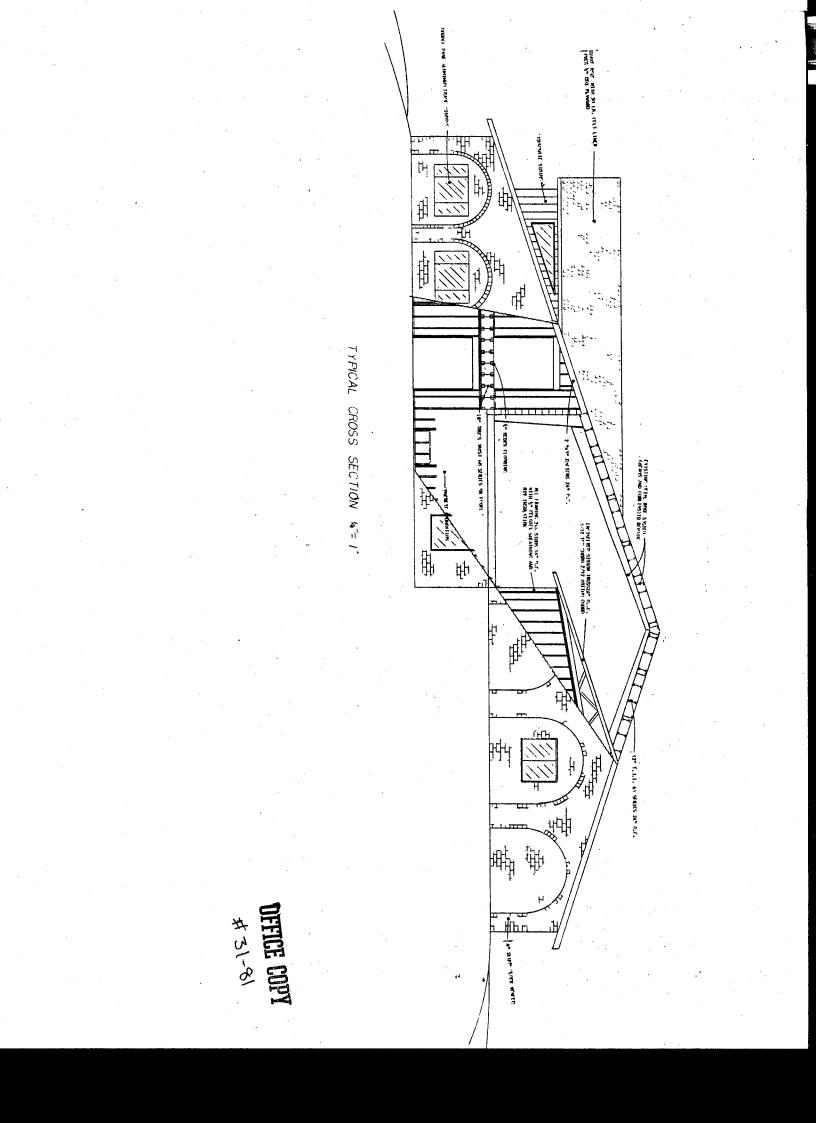

The work consists of removing the existing entry and shrubbery on the east side of the building and replacing them with a larger entry/ prayer chapel and covered walk. Also a 32' x 94' two story addition is planned on the west side. The existing metal roof is to be removed, insulated and a shake roof applied. The existing pastor office, stairs & upstairs rest-room is to be removed from present location and installed in addition.

Also we see no problem with compliance with the Staff Comments, except with item 6. The three spaces indicated are on the circular landscaped area which is sloped to the south (see topographic survey map). We believe the handicapped parking should be midway of the building on the northeast side in the general location of the ramp as shown on the upper level floor plan.