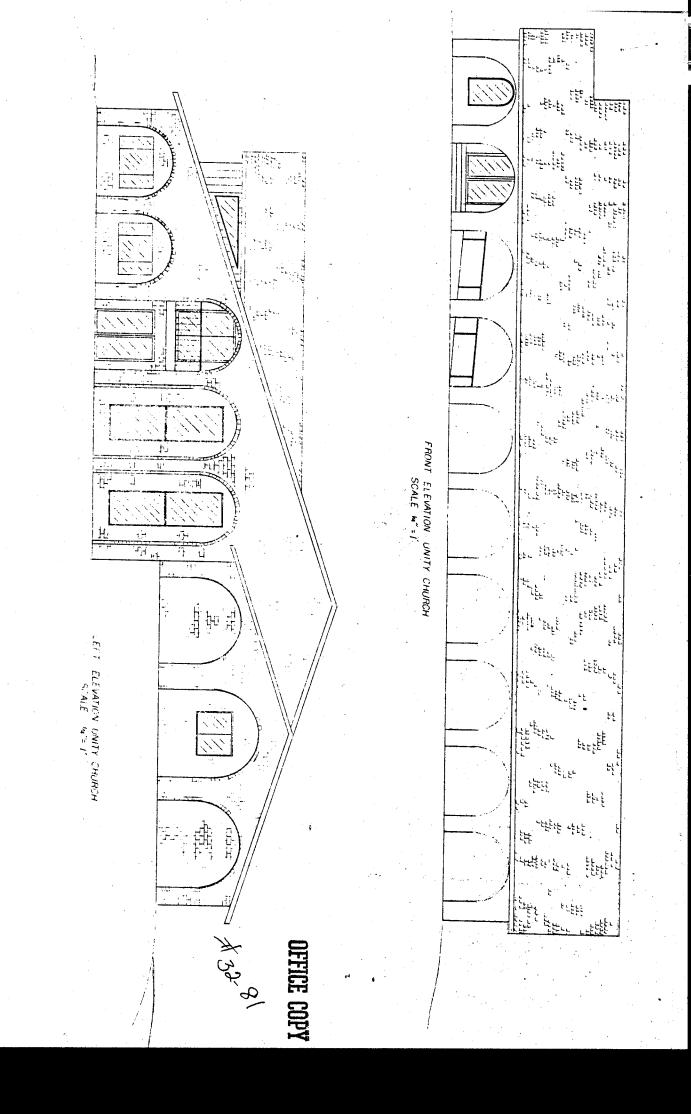

The work consists of removing the existing entry and shrubbery on the east side of the building and replacing them with a larger entry/ prayer chapel and covered walk. Also a 32' x 94' two story addition is planned on the west side. The existing metal roof is to be removed, insulated and a shake roof applied. The existing pastor office, stairs & upstairs rest-room is to be removed from present location and installed in addition.

The architecture, when completed will more closely resemble and blend with the Lakeside Developement which is adjacent to the south.

The existing gravel parking lot is to be paved and marked for 115 cars, which when finished will have water drainage to an existing line in the south east corner of the property, the ultimate discharge point of which is the lakes in the Lakeside Development.