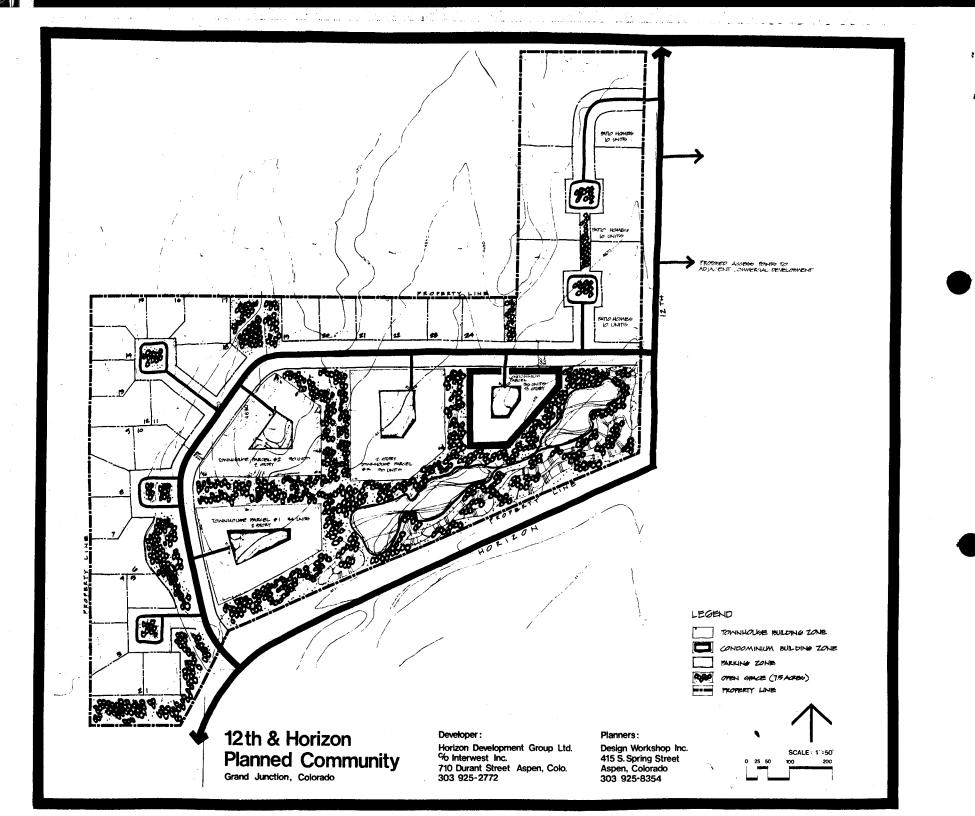

# Impact Statement for 12th and Horizon Planned Development The Horizon Development Group Ltd.

The site development plan is based on the creation of single family lots, multifamily, and townhouse cluster lots. intention is to design a transition zone of single family home lots in the areas contiguous to existing medium density single home developments to the east and north. These would be in an area that is most appropriate for single family lot development because of site constraints, view considerations and open space amenity. The rectangular parcel to the north has been identified as Patio Home Development Sites since its topography is suitable for this form of development. The central area, east and south of the single family sites, has been designed as Townhouse and Condominium Development areas. These multifamily sites are to be developed in clusters to minimize their visual and mass impact. This clustering also reduces the total foot print of buildings and allows for more open space. open space provides obvious amenity to the entire area while utilizing the natural configuration of the site and preserving drainage courses. The area along Horizon Drive to the south is to be improved and landscaped, possibly with some water detail. This area is subject to flood plain concerns and wet lands This area will be improved to enhance its character as a natural amenity and to provide a buffer between the planned residences and Horizon Drive.

The site is located between Horizon Drive and 12th Street which are both major traffic arteries. Conditional traffic impact from our development is expected to be minimal since these thorough-fares have capacity to absorb the incremental load generated by the planned development. A major arterial road will bisect the property connecting 12th and Horizon. Curb cuts and access onto Horizon Drive will take into consideration the policies established by the City County Development Department. All access to single family lots and multifamily parcels is from the internal arterial road except the three patio home cul-de-sacs at the northeast corner of the property. They each access onto 12th Street.

#### TIMING OF DEVELOPMENT PHASES

The overall site plan has been developed to allow construction of the site improvement in three phases.

- Phase One. This phase shall include all of the single family lots to the west and north. Excavation and grading for this area will be completed along with the construction of the main arterial road. Sewer and water line extensions will be constructed along with underground electric, gas, telephone and cable T.V. for the lots. The south entrance along Horizon Drive will be landscaped and will serve as the marketing entrance for the project. Cul-de-sacs serving the single family sites shall be constructed. Service utilities to serve the individual sites will be installed. The water line extension from G Road to 12th and Horizon will be included in this phase.
- Phase Two. This phase will emcompass the two townhouse sites to the west and the patio home area to the northeast. Secondary roads and cul-de-sacs will be built along with service utilities and drainage for these areas.
- 1983-84 Phase Three. Phase Three will include the remaining two parcels of the project. One is a townhouse development parcel and the other a condominium site. Grading, drainage, and site utilities will be constructed for these sites in this phase. Landscaping of the common area to the south along Horizon Drive and the east entry will be completed. An amenity package which may include tennis courts and a water feature will be constructed.