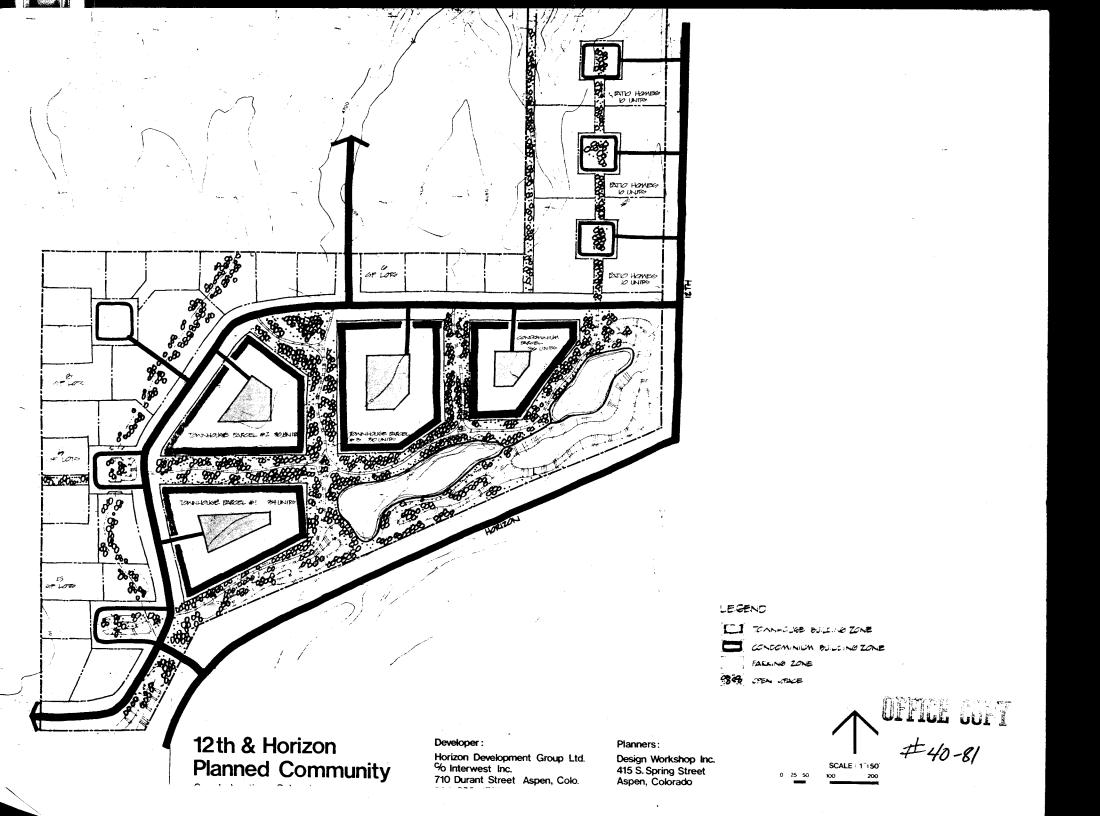

# Impact Statement for 12th and Horizon Planned Development The Horizon Development Group Ltd.

The site development plan is based on the creation of single family lots, multifamily, and townhouse cluster lots. intention is to design a transition zone of single family home lots in the areas contiguous to existing medium density single home developments to the east and north. These would be in an area that is most appropriate for single family lot development because of site constraints, view considerations and open space amenity. The rectangular parcel to the north has been identified as Patio Home Development Sites since its topography is suitable for this form of development. The central area, east and south of the single family sites, has been designed as Townhouse and Condominium Development areas. These multifamily sites are to be developed in clusters to minimize their visual and mass impact. This clustering also reduces the total foot print of buildings and allows for more open space. open space provides obvious amenity to the entire area while utilizing the natural configuration of the site and preserving drainage courses. The area along Horizon Drive to the south is to be improved and landscaped, possibly with some water detail. This area is subject to flood plain concerns and wet lands This area will be improved to enhance its character as a natural amenity and to provide a buffer between the planned residences and Horizon Drive.

The site is located between Horizon Drive and 12th Street which are both major traffic arteries. Conditional traffic impact from our development is expected to be minimal since these thorough-fares have capacity to absorb the incremental load generated by the planned development. A major arterial road will bisect the property connecting 12th and Horizon. Curb cuts and access onto Horizon Drive will take into consideration the policies established by the City County Development Department. All access to single family lots and multifamily parcels is from the internal arterial road except the three patio home cul-de-sacs at the northeast corner of the property. They each access onto 12th Street.

#### TIMING OF DEVELOPMENT PHASES

The overall site plan has been developed to allow construction of the site improvement in three phases.

- Phase One. This phase shall include all of the single family lots to the west and north. Excavation and grading for this area will be completed along with the construction of the main arterial road. Sewer and water line extensions will be constructed along with underground electric, gas, telephone and cable T.V. for the lots. The south entrance along Horizon Drive will be landscaped and will serve as the marketing entrance for the project. Cul-de-sacs serving the single family sites shall be constructed. Service utilities to serve the individual sites will be installed. The water line extension from G Road to 12th and Horizon will be included in this phase.
- Phase Two. This phase will emcompass the two townhouse sites to the west and the patio home area to the northeast. Secondary roads and cul-de-sacs will be built along with service utilities and drainage for these areas.
- 1983-84 Phase Three. Phase Three will include the remaining two parcels of the project. One is a townhouse development parcel and the other a condominium site. Grading, drainage, and site utilities will be constructed for these sites in this phase. Landscaping of the common area to the south along Horizon Drive and the east entry will be completed. An amenity package which may include tennis courts and a water feature will be constructed.