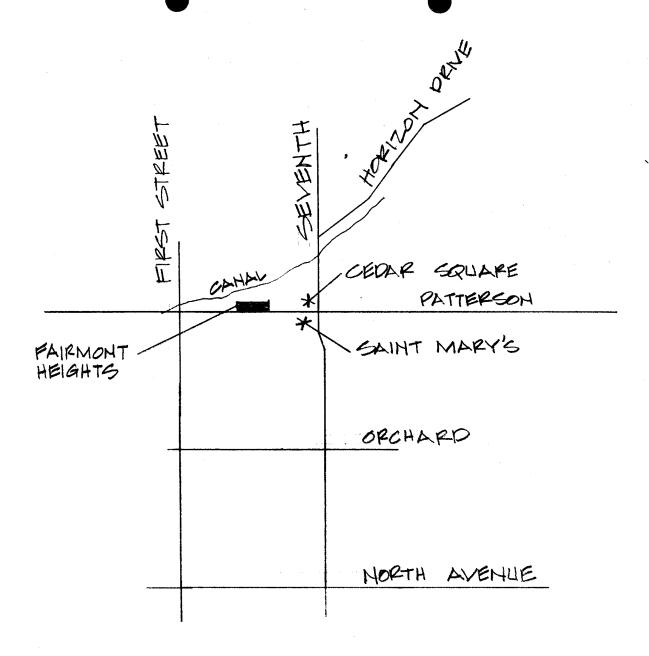

LOGATION MAP

FAIRMONT HEIGHTS REZONE RIB TO BI

OFFICE COPY #57-8/

#### REZONE FROM R1-B TO B-1

Fairmont Heights represents six parcels of land located Northwest of St. Mary's Hospital, off Patterson Road. The parcels combine to 2.05 acres. This area is separated from adjoining ground on the West by an approximate 30' drop in elevation and along the North by elevation drops of 2' to 8'. Patterson Road runs along the South and an existing B-l zone adjoins on the East. Such topography results in a well defined area.

Due to expansion of Patterson Road, planned expansion of St. Mary's, and intentions, admittedly tenative, of the land owner across the North to request business, office and multifamily uses, it is felt that the area is undergoing a transition, certainly no longer single family. Some day Horizon Drive will be extended, lessening the desirability of the land North of this parcel for single family uses. Rezone impact would be lessened due to topography and Patterson Road itself acts as a barrier. The request is an extension of the business zone already in existence immediately across from St. Mary's.