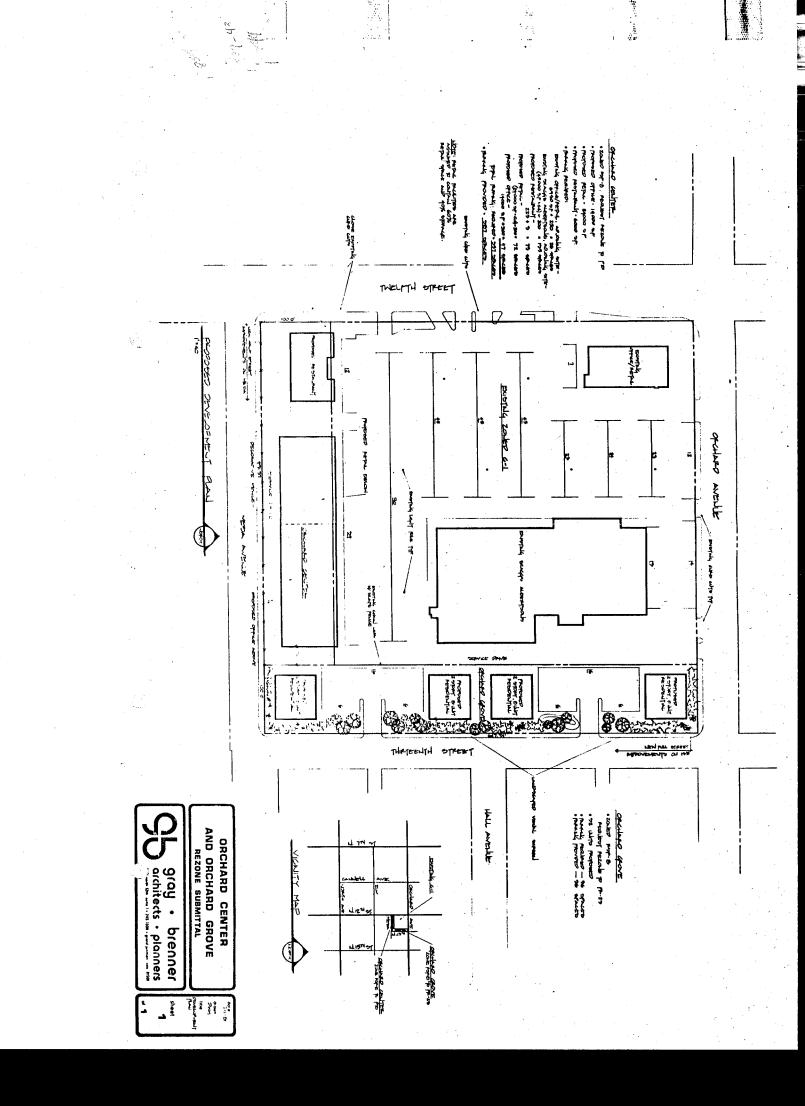

# A. Density

The proposal calls for four, 8-unit apartment buildings on approximately 1.4 acres. This results in a density of 23 units per acre. In the area, there are apartment projects of equal or greater density, namely:

# B. Roadway Circulation

This proposal anticipates improving 13th Street from its existing gravel alley appearance to a paved city street. This right-of-way is rarely used now because of its poor condition, and when improved will provide neighboring property owners with another access to their properties. This proposal calls for a single curb-cut, along 13th street, and traffic can progress south to Mesa Avenue or north to Orchard Avenue. Most traffic proceeding to Mesa Avenue will proceed further to 12th Street, but in either event, traffic will proceed no more than a block and a half before reaching a major road artery.

C. Pedestrian Circulation

Because of the fenced boundary between subject property and the Albertson's/Skaggs center to the east, most traffic will proceed either north along 13th Street sidewalks to Orchard Avenue and then along sidewalks to the destination, or south to Mesa Avenue.then to 12th Street along sidewalks and the destination.

#### **REVIEW SHEET SUMMARY**

| FILE NO.  | 68-81            |            |            | DUE              | DATE                                   | 7/13/81 | · · · · · · · · · · · · · · · · · · · |
|-----------|------------------|------------|------------|------------------|----------------------------------------|---------|---------------------------------------|
| ACTIVITY  | Rezone fr        | om R-2 to  | PR-23      |                  |                                        |         |                                       |
| PHASE     | Rezone & OD      | P          |            |                  | ······································ | ACRES   |                                       |
| LOCATION  | 13th Stre        | et between | Orchard &  | <u> Mesa Ave</u> | iue                                    |         |                                       |
| PETITIONE | R <u>Orchard</u> | Group Lta  | Bob Re     | ece              |                                        |         |                                       |
| PETITIONE | RADDRESS         | Box 661,   | Grand Junc | ction, CO        | 81502                                  |         |                                       |
| ENGINEER  |                  |            |            |                  |                                        | ·       |                                       |