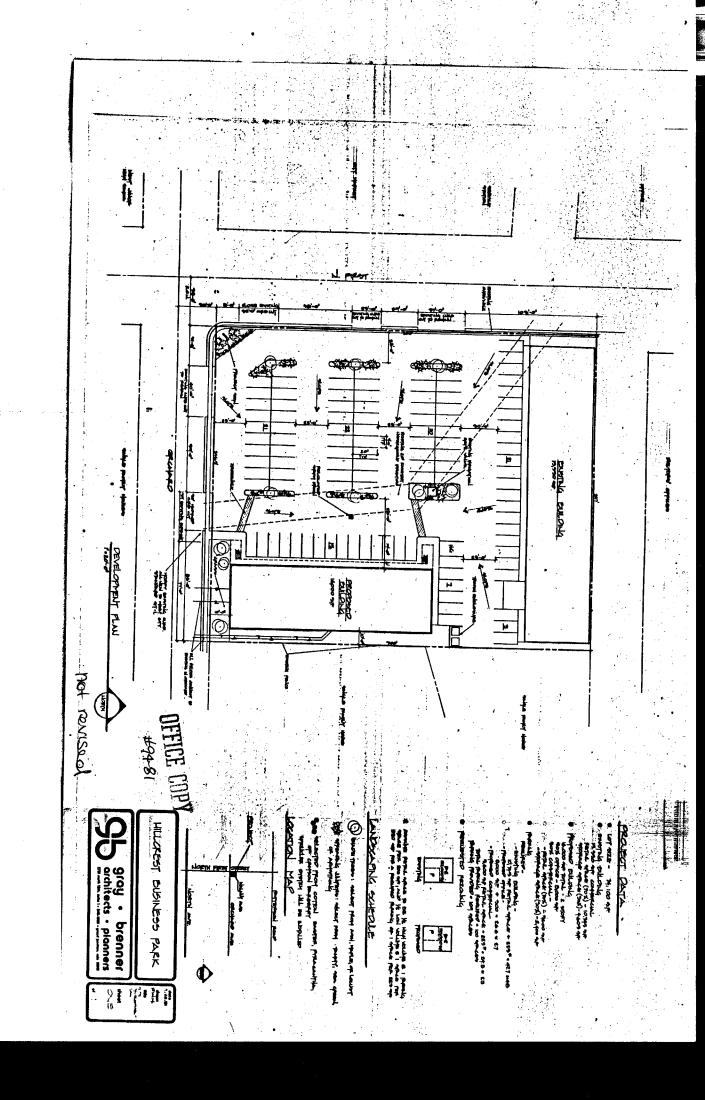

## HILLCREST BUSINESS PARK

## REZONE P TO B-2 AND B-2 TO P

On the Northeast corner of First and Orchard there are 1.7 acres zoned B-2 and P-Parking. There are two existing buildings: 15,350 square feet of retail across the North and 8,500 square feet of retail in the Southwest corner. The Southeast corner is zoned P-Parking with the remaining site zoned B-2. Under this rezoning request, the corner building will be demolished and a new 16,000 square foot, 2 story retail and office building built on the East side. In order to accomplish this, the Parking Zone needs to be relocated to the Southwest corner and the existing Parking Zone rezoned to B-2.

Construction of a modern building, closure of one curbcut, added landscaping and removal of the building blocking the corner are improvements to the site. No additional land is being rezoned, just a rearrangement of existing zones. The First Street policy statement supports business zoning nodes at the First and Orchard intersection. Parking in excess of code requirements has been provided. As an existing business corner, with only an additional 25% space and a much improved circulation plan, the proposal will have little additional impact on the corner.

Utilities will be taken from Orchard. An existing storm drain will be relocated and the site drained into it. Construction is scheduled for early Spring with project completion in four months.

Written responses will be given to all comments prior to the first hearing.