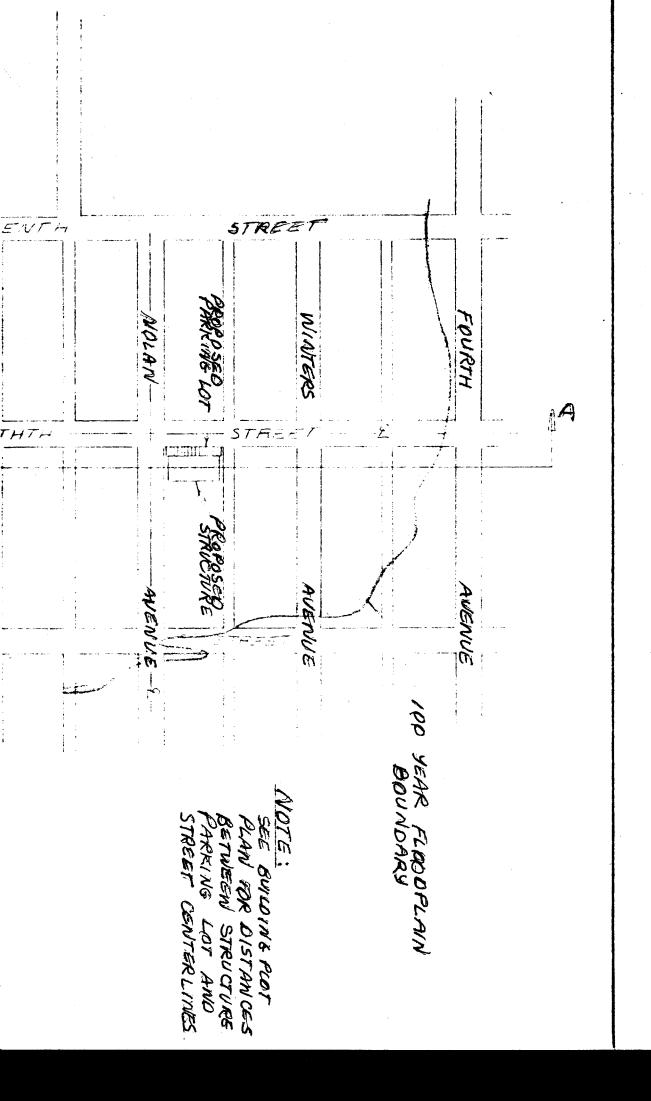

#### NARRATIVE

The proposed building at 804 Noland Avenue should not greatly increase flood damage to adjoining or upstream properties. Because this building will be elevated above the 100 year flood level it will divert the flood flow around itself, however because of the flat grades present in the area, the velocity and depth of the flood waters should not be affected by this development.

We do not anticipate additional protective measures to protect downstream properties because of the low slopes present in this area. This building should not increase downstream erosion above levels which would be present during a 100 year flood.

Access to this property during a 100 year flood would require traversing about 300 feet of water 1 to 3 feet deep. However since this is a commercial building, warning of rising flood waters should provide anyone on the premises adequate time to leave the area.