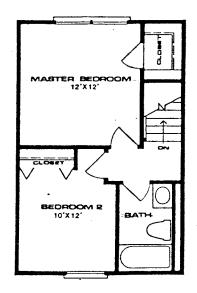

ED HEIGHT FROM GRADE LIEB HARDY GROUND COVER: RODE CARNET KNOTHEED, COMMON LLIAG, FRAGRANT VIBERNUM SPRADING JUNIER, VAN HOUTTE, SPIREA RALKOND TIEB USED FROMD TRANH AND FOR RETAINING

4'TOPSOIL IN PLANTING AREAS, BARK MULCH IN SHRUB 8605, SPRINKLER AND IRRIGATION PLAN/SYSTEM BY LANDSCAPER.



#### LANDSCAPE / SITE DEVELOPMENT PLAN . PHASE I II

PEPPERTAGE AT PATTERSON ROAD AND WEST INDIAN CREEK DRIVE, GRAND JUNCTION, COLORADO A BENCHMARK HOMES DEVELOPMENT

PHASE I . A REPLAT OF PEPPENIDGE FILING NO. 1; LIZER AND ASSOC. JOB # 82574-1
PHASE II. PEPPERTAKE FILING NO. 2; LIZER AND ASSOCIATES, JOB # 82590-1



# PEPPER TREE

located at patterson road and west indian creek drive 89 townhouse residences

representative floor plans . 2 typical units



SECOND FLOOR



FIRST FLOOR

"the Berwick"



SECOND FLOOR



FIRST FLOOR

"the Sussex"

#### REVIEW SHEET SUMMARY

| FILE NO                | 7-82 1 of 2             | DUE DATE 2/15/82                                                                                                                                                                                                                                                                                                                                                                      |
|------------------------|-------------------------|-------------------------------------------------------------------------------------------------------------------------------------------------------------------------------------------------------------------------------------------------------