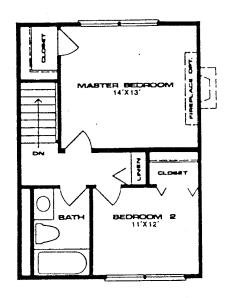

# PEPPER TREE

located at patterson road and west indian creek drive 89 townhouse residences

representative floor plans . 2 typical units

SECOND FLOOR

FIRST FLOOR

"the Berwick"

SECOND FLOOR

FIRST FLOOR