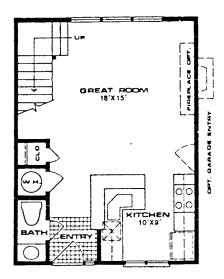

# PEPPER TREE

located at patterson road and west indian creek drive 89 townhouse residences

representative floor plans . 2 typical units

SECOND FLOOR

FIRST FLOOR

"the Berwick"

SECOND FLOOR

FIRST FLOOR