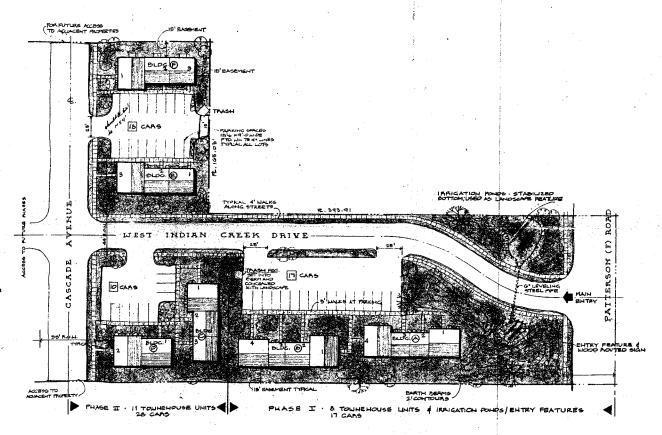

#### LANDSCAPE / SITE DEVELOPMENT PLAN . PHASE I II

PEPPERTAGE AT PATTERSON ROAD AND WEST INDIAN CREEK DRIVE, GRAND JUNCTION, COLORADO A BENCHMARK HOMES DEVELOPMENT

PHASE I . A REPLAT OF PEPPENIDGE FILING NO. 1; LIZER AND ASSOC. JOB # 82574-1
PHASE II. PEPPERTAKE FILING NO. 2; LIZER AND ASSOCIATES, JOB # 82590-1