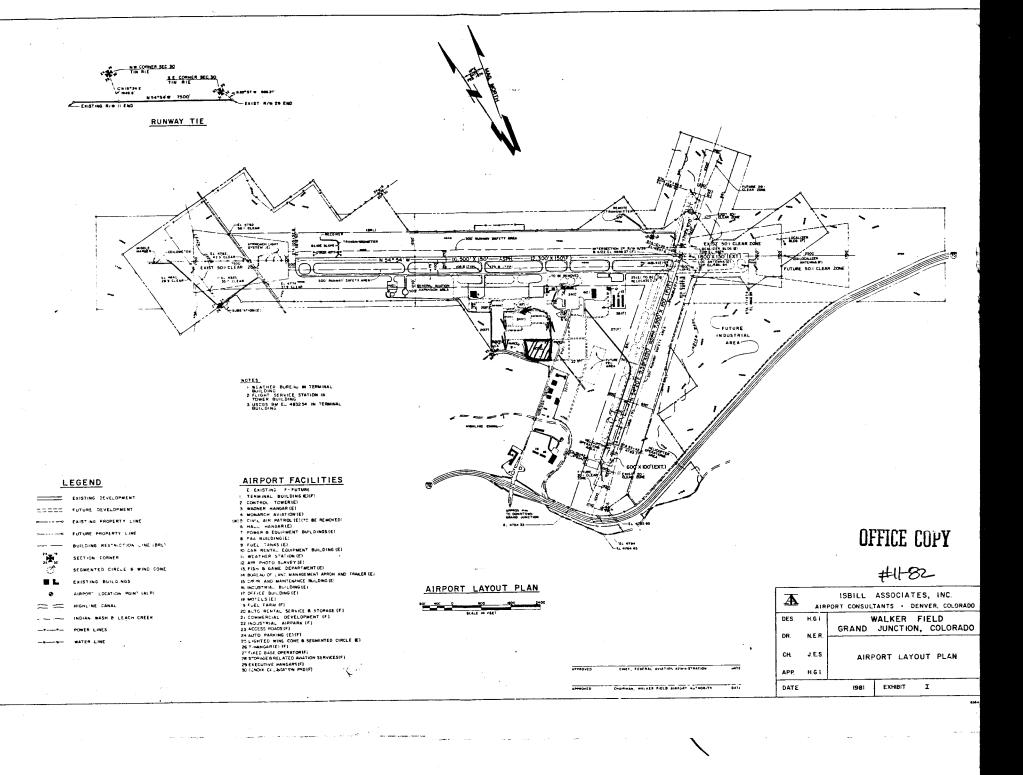

IMPACT STATEMENT FOR WALKER FIELD Environmental impact on this site will include: and landscaping.

The Airport Authority has leased eight vacant acres of airport property to Penner-Frantz, et al, for development of a hotel site (designated as Parcel B "Hotel" on enclosed exhibit). Proposed use is for a nine story, 240 room major hotel including amenities.

- Physical construction of hotel, adjacent paved parking area
- Sewer. City officials have indicated ability of existing Horizon Drive line to accommodate this development.
- 3. Electricity, Gas, Water. Accommodated by existing utilities.
- $\underline{\text{Traffic}}.\quad \text{Horizon Drive relocation and accompanying roadway}$ system to access the new airport terminal will direct, improve, and minimize vehicular and pedestrian traffic to this hotel site. (This will be in place before the hotel is completed.)
- Grading and Drainage. A 1980 grading and drainage package addressed runoff and drainage for all airport property, including the hotel site.
- Visual Impact. The hotel has been designed to be aesthetically pleasing and compatible with its surroundings.

No other particular environmental impacts are apparent.

Walker Field Airport Zone of Annexation

#11-82

Bruce Currier 2760 H Road Grand Junction, Co. 81501

#1182

Motel 6 776 Horizon Drive
Grand Junction, Co. 81501
###82\_ 776 Horizon Drive