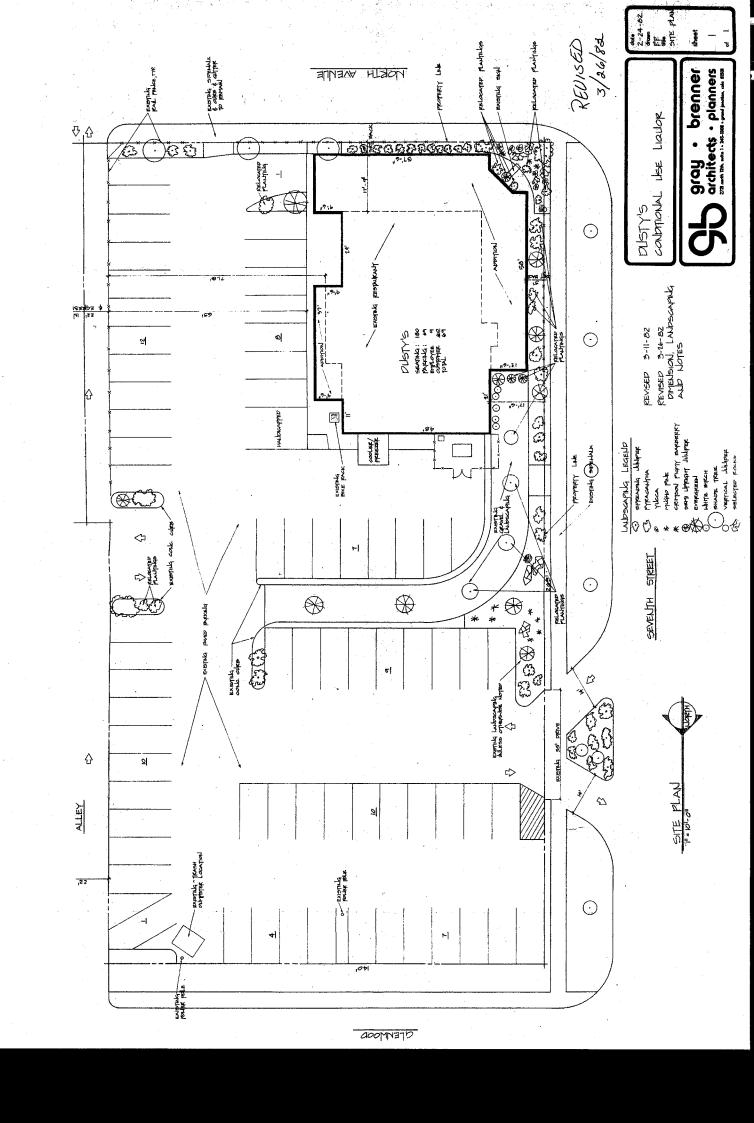

#### MARCH 1, 1982

Dusty's is an existing family style restaurant located on the northeast corner of Seventh and North Avenue. An addition is planned along the south and west sides. The existing facility will seat around 60, after the abandonment of seating in the second story loft. This loft area will be used as an employee lounge and storage area. Seating for around 100 more will be provided in the addition. Parking spaces for 69 cars is provided, which is more than code requirement.

Liquor will be served only with the purchase of a meal. No bar or lounge area will be built; all drinks will be served to a dining room table. Drinks will not be served to patrons not eating a meal. This policy will be strictly enforced by the management because they have no desire to create a "lounge" atmosphere. A service bar will be set up in the kitchen area. All drinks will be served out of the main kitchen through this service bar. All waitresses involved in serving liquor will be over 21 years of age.

#### Dear Alex:

Enclosed please find three copies of the revised site plan on Dusty's. We revised the plan to show the areas receiving new landscaping and it has been dimensioned. Also, we have the following responses to Staff Comments:

- 1. The additions are set back from the property line on the south and west by 5 feet. This is the required setback for this piece of property.
- 2. The dimensions of the addition have been shown on the revised plan.
- 3. We are not planning any buffering or screening to separate the existing use from the residential use on the northeast. The existing residence across the alley on the northeast has an existing fence along its property line, so it is already screened. No other residenial use adjoins this property.
- 4. The revised site plan shows the area receiving new landscaping. All other areas have existing landscaping and no work is scheduled for these areas.
- 5. The new site plan fully dimensions the addition and important dimensions of existing construction are given. All other situations are existing and no change is scheduled for those areas.
- 6. The trash pick-up is an existing location and is currently being serviced at that location.
- 7. No new signage is planned. All existing signage will remain.

95

March 25, 1982

Page 2.

8. The existing sidewalk along North Avenue will remain. The southern addition to Dusty's is set back the required distance from the southern property line. The sidewalk along North Avenue is on public property and not on Dusty's property.