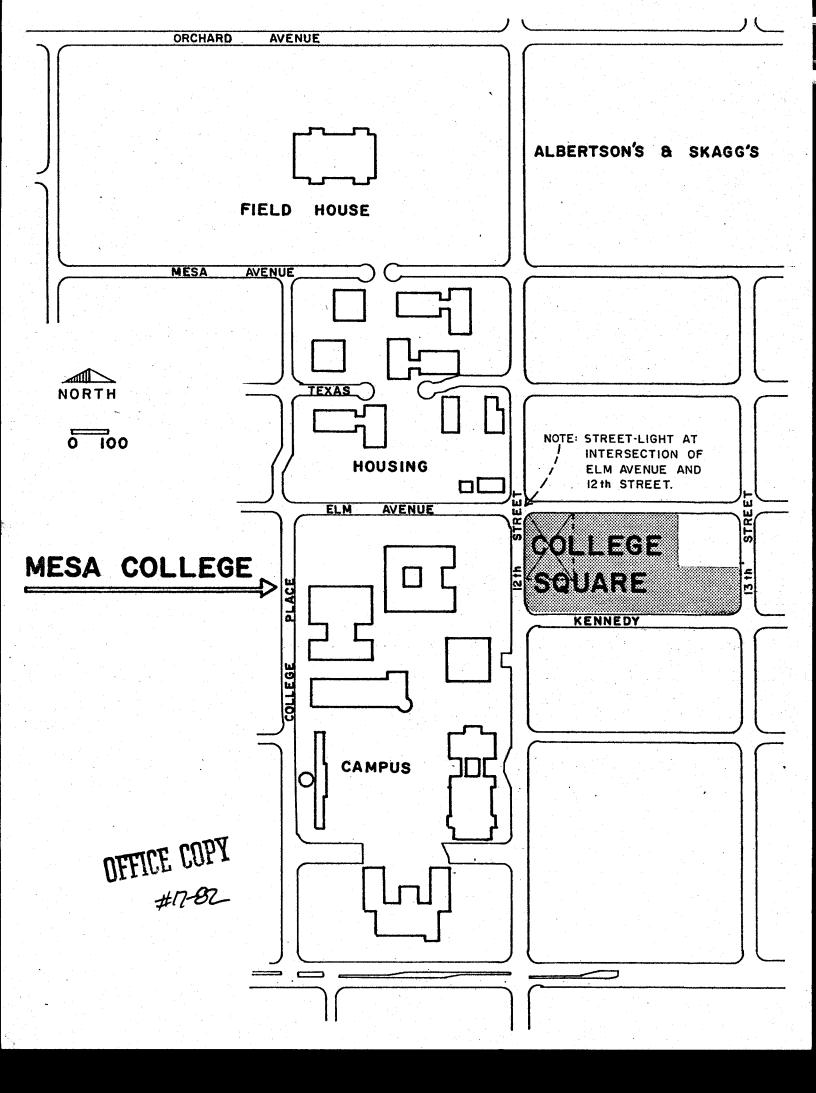

Re: College Square Trash Collection

Dear Alex:

The trash for the existing building on the NW corner of the block, the new building, and the dormitory on Elm is to be collected from a large dumpster at the North end of the new parking lot. The trash for the apartment building on the SW corner of the block will be collected from a smaller dumpster located at the South end of the new parking lot. Trash collection for the remaining single family residences on the block will be at the curb on either Elm or Kennedy. The city will be granted an easement through the new parking lot for the purpose of trash collection.