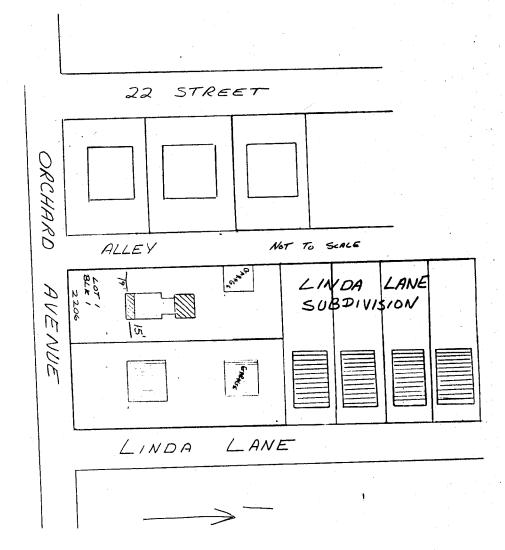

It is one of the older homes in the neighborhood, built in the early 1900s, and does not compare architectually nor esthetically with the other homes in the Linda Lane subdivision; or, with its other neighboring properties which were developed approximately in the 1950's.

Although the property is part of the Linda Lane subdivision it is unique to the other lots for the following reasons: (see map attached)

1. The property, a rectangle, is 1/3 again as large as the other properties.

. It has an Orchard Avenue address. With the exception of one, the others are on Linda Lane.

3. With the exception of one, it sits perpendicular to the other properties.

The plan is to remove the existing south-facing, enclosed patio which is an inefficient, poorly constructed-eye sore and, to build a brick and glass passive solar gabled entry area. This will be followed by residing of the entire house. This area, facing Orchard Avenue will enhance the property, bringing it from one of the uglier homes on the street to one comparably beautiful.

The second part of the plan is to build a 400 sq. ft. efficiency unit directly attached to the back of the existing house. This addition will esthetically improve the entire structure. This efficiency, designed to house one person, will have its own parking area and its own egress to the adjacent ally. The ally is presently used by all the neighbors for egress from carports and garages therefore, use will not be disturbed. The efficiency is designed with proper electrical service to meet all the requirements of the Building department. Waste water from sink, toilet and shower is designed to flow through a common wall with the existing bathroom to the existing sewer line in the crawl space of the house.

Neighbors with properties adjacent to 2206 Orchard Ave.

Mr. & Mrs. J.C. Ritchey 2220 Orchard Ave.

Mr. Mrs. R.V. Carlson 2202 Orchard eve.

Mrs. M. Provost. 1914 N. 22 St. ON, COLO
ONSION
OSE 16
OHS 121 21 016 8