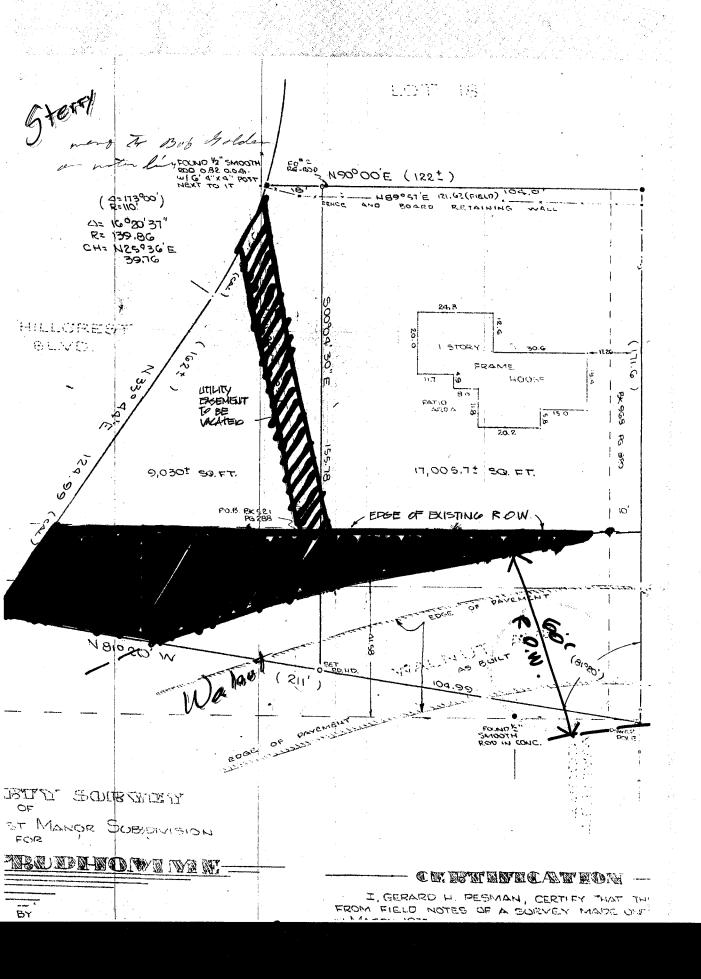

## IMPACT STATEMENT

This request for vacation is being made to facilitate a split of Lot 36, Hillcrest Manor Subdivision. The vacated portion of the Walnut Right-of-Way is necessary to allow an increase of buildable area on the proposed West Parcel of said lot.

All minimum requirements for effecting this split have been met in terms of zoning and planning with the exception that the West Parcel will be difficult to build upon in respect to required set backs from dedicated Rights-of-Way.

In studying a survey of the property it was discovered that an inordinate amount of Right-of-Way has been dedicated at the intersection of Hillcrest Blvd. and Walnut Avenue, and further, that Walnut Avenue as built is in the southern-most portion of this larger than average Right-of-Way. If a portion of that Right-of-Way in Lot 36 was vacated, but with ample Right-of-Way remaining (60 feet) for the as-built street (Walnut Avenue), the West Parcel of Lot 36 would then become feasible for a building site.

Therefore, since Walnut Avenue would still have the required amount of Right-of-Way (60 feet) even after vacation, it is felt that the vacation would not adversely affect the surrounding area and its functioning. The streets (Walnut and Hillcrest) and their intersection would not at all be affected and again, more than adequate public Right-of-Way (for expansion or improvements thereon) would exist after the vacation.

## REVISED VACATION DESCRIPTIONS

1. That part of the right-of-way for Walnut Ave. as recorded in Book 460, Page 597 to be vacated.

Commencing at the SE Corner of Lot 36, Hillcrest Manor Subd., Mesa County, Colorado;

Thence North 57.50 feet along the East line of Lot 36 to the point of beginning;

Thence North 3.42 feet along the East line of Lot 36 to the North right-of-way line of Walnut Ave. as recorded in Book 460, Page 597;

Thence S 88°55' W 189.32 feet along the North right-of-way line of Walnut Ave. as described in Book 460, Page 597 to the West line of Lot 36;

Thence S 34°44'W 24.69 feet along the West line of Lot 36;

Thence S 23°18'00" E 10.59 feet to the South line of Lot 36;

Thence S 81°20' E 54.0 feet along the South line of Lot 36;

Thence 150.63 feet along the arc of a curve to the right, with a radius of 364.5 feet and a chord of N 76°19'42" E 149.56 feet to the point of beginning, containing 4,084.086 square feet.

2. 10 ft. water line easement as recorded in Book 521, Page 288.

An easement over, along and across the following described tract of land, to wit:

A strip of land 10 feet wide lying 5 feet on each side of a centerline described as follows:

Beginning at a point 58.92 feet North and 106.75 feet West of the Southeast Corner of Lot 36, Hillcrest Manor, Mesa County, Colorado;

Thence N 11°20' W 105.0 feet to the intersection of said centerline with the West line of said Lot 36.