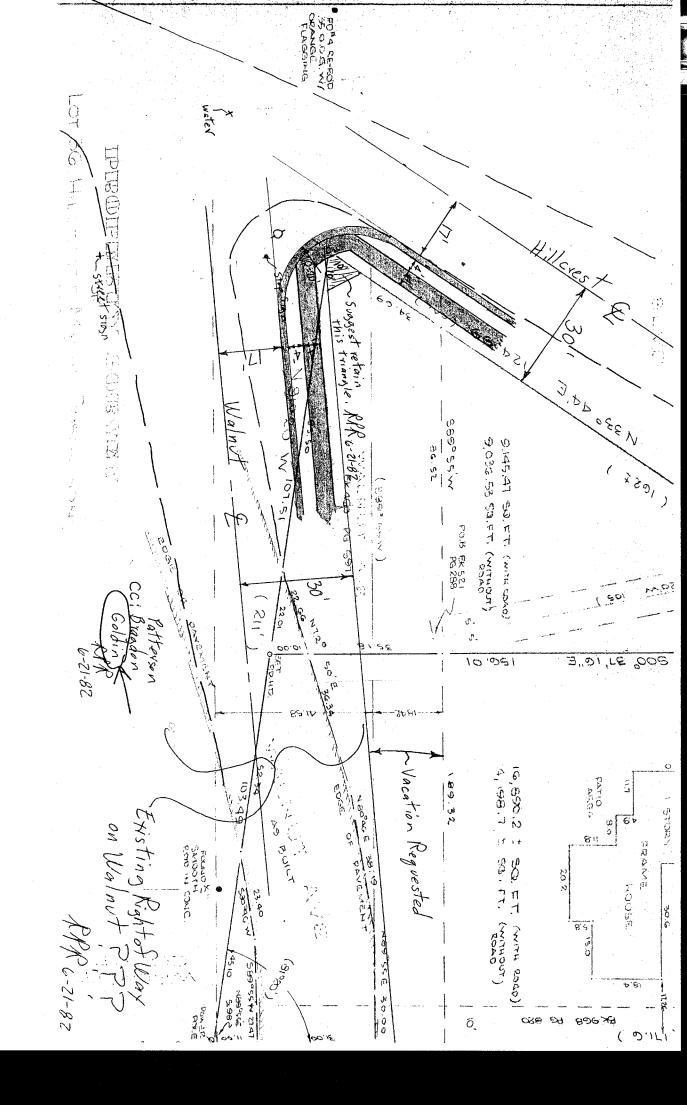

## IMPACT STATEMENT

This request for vacation is being made to facilitate a split of Lot 36, Hillcrest Manor Subdivision. The vacated portion of the Walnut Right-of-Way is necessary to allow an increase of buildable area on the proposed West Parcel of said lot.

All minimum requirements for effecting this split have been met in terms of zoning and planning with the exception that the West Parcel will be difficult to build upon in respect to required set backs from dedicated Rights-of-Way.

In studying a survey of the property it was discovered that an inordinate amount of Right-of-Way has been dedicated at the intersection of Hillcrest Blvd. and Walnut Avenue, and further, that Walnut Avenue as built is in the southern-most portion of this larger than average Right-of-Way. If a portion of that Right-of-Way in Lot 36 was vacated, but with ample Right-of-Way remaining (60 feet) for the as-built street (Walnut Avenue), the West Parcel of Lot 36 would then become feasible for a building site.

Therefore, since Walnut Avenue would still have the required amount of Right-of-Way (60 feet) even after vacation, it is felt that the vacation would not adversely affect the surrounding area and its functioning. The streets (Walnut and Hillcrest) and their intersection would not at all be affected and again, more than adequate public Right-of-Way (for expansion or improvements thereon) would exist after the vacation.

## REVISED VACATION DESCRIPTIONS

1. That part of the right-of-way for Walnut Ave. as recorded in Book 460, Page 597 to be vacated.

Commencing at the SE Corner of Lot 36, Hillcrest Manor Subd., Mesa County, Colorado;

Thence North 57.50 feet along the East line of Lot 36 to the point of beginning;

Thence North 3.42 feet along the East line of Lot 36 to the North right-of-way line of Walnut Ave. as recorded in Book 460, Page 597;

Thence S 88°55' W 189.32 feet along the North right-of-way line of Walnut Ave. as described in Book 460, Page 597 to the West line of Lot 36;

Thence S 34°44'W 24.69 feet along the West line of Lot 36;

Thence S 23°18'00" E 10.59 feet to the South line of Lot 36;

Thence S 81°20' E 54.0 feet along the South line of Lot 36;

Thence 150.63 feet along the arc of a curve to the right, with a radius of 364.5 feet and a chord of N 76°19'42" E 149.56 feet to the point of beginning, containing 4,084.086 square feet.

2. 10 ft. water line easement as recorded in Book 521, Page 288.

An easement over, along and across the following described tract of land, to wit:

A strip of land 10 feet wide lying 5 feet on each side of a centerline described as follows:

Beginning at a point 58.92 feet North and 106.75 feet West of the Southeast Corner of Lot 36, Hillcrest Manor, Mesa County, Colorado;

Thence N 11°20' W 105.0 feet to the intersection of said centerline with the West line of said Lot 36.