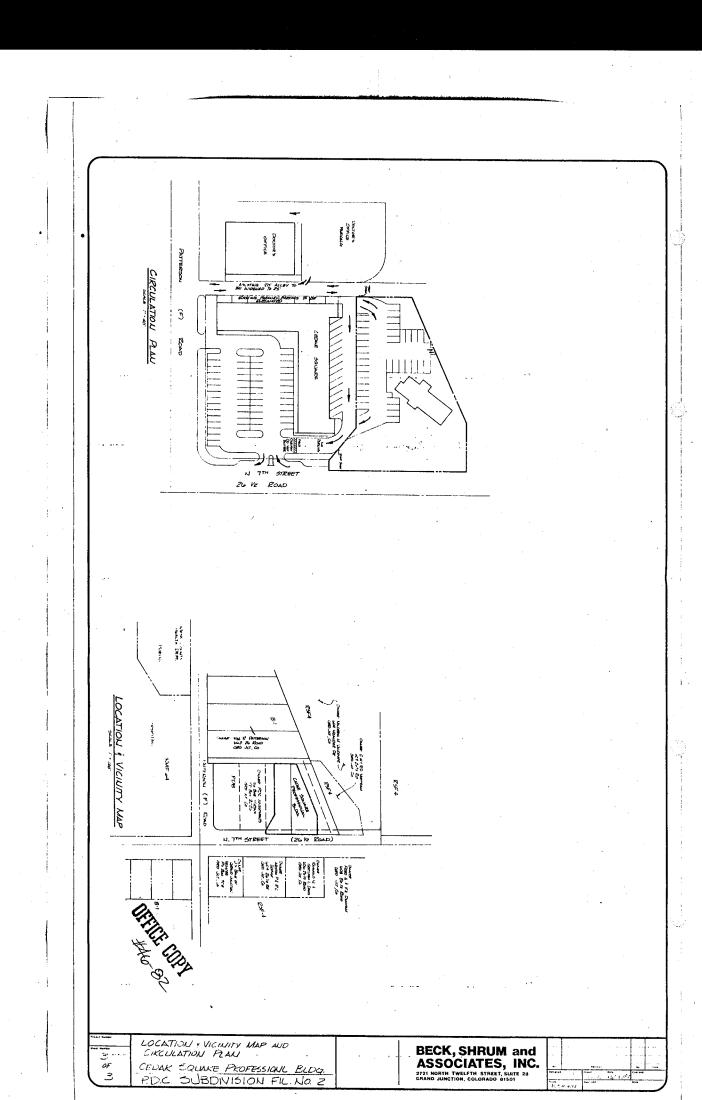

### P.D.C. SUBDIVISION . FINAL PLAN AND PLAT

P.D.C. Investments, Incorporated, the owner of .719 acres of land zoned Planned Business located immediately north of the Cedar Square Shopping Complex (605 26½ Road) requests that the final plan and plat is approved by the City of Grand Junction. The subject parcel (lots 1 and portions of lots 2 and 3 of Fairmount Heights Subdivision) is proposed to be subdivided into two lots which will comprise P.D.C. Subdivision Filing Number Two. Lot 1 (.252 acres) will be used exclusively as a parking lot to serve the employees of the existing Shopping Center, while lot 2 (.467 acres) will accomodate a small office building.

4. Access to the proposed Cedar Square Professional Office and parking lot will occur from the alley located between the existing neighborhood shopping center and the adjacent Doctor's office. The alley currently provides ingress and egress to the Doctor's office 44 stall parking lot and provides access to the Mottram (028), Vandover (029) and proposed project properties. As stipulated during the rezone phase of the project, P.D.C. Investments will be responsible for widening the existing 20 foot alley to a 25 foot right-of-way and pave the alley from Patterson Road to the southwest corner of lot 1. A quit claim deed will be issued to the City for the additional five feet of alley right-of-way prior to recording the final plat. In addition, the alley mat will be 24 feet and the improvements will be closely coordinated with the City Engineer prior to construction. The existing parallel parking on the west side of Cedar Square will be eliminated and no parking signs will be placed along the alley.

The main ingress and egress point to serve the proposed project is located at the southwest corner of lot 1, which is immediately adjacent to the alley right-of-way. A one-way egress point is also proposed approximately 50 feet west of the southeast corner of the project which will tie into the Cedar Square service road with traffic exiting onto Seventh Street. (Refer to the proposed traffic circulation plan). A safe and efficient traffic circulation system will be insured since the projects one-way exit point will feed into the existing one-way service road and a stop sign is proposed just south of the 7 to 11 Store. Thus, traffic will be required to stop before reaching the Cedar Square Seventh Street curb cut. In the case of an emergency, the projects second egress point could be used for ingress purposes.

As recommended by the City Planning Commission, access to the Mottram property to the north has been insured across the P.D.C. properties. The project consultants have met several times with Mr. Mottram and he has approved the access plans. The Mottram property will be served by three access points, including the existing alley, Seventh Street driveway and through the proposed parking lots internal driving aisles. As shown on the plat, the parking areas will be dedicated as an ingress, egress and utility easement which will allow the Mottram property perpetual access. A gate will be installed at the northern boundary of the parking area which will be exclusively used by the property owners to the north. The gate will provide an alternative access location for the adjacent property owners while simultaneously preventing traffic utilizing the office building from gaining access directly from Seventh Street.

The private drive off of Seventh Street currently serves both the P.D.C. and Mottram properties with the property line actually dissecting the driveway. As agreed by the Mottrams, an ingress and egress easement will be deeded to them across a portion of the P.D.C. driveway to obtain additional access right-of way. In essence, the ingress and egress easement will square up the access dimensions of the driveway. (Please refer to the plan for a further explanation.) The driveway will only be used by the Mottrams and by emergency vehicles. A fence will be installed near the northeast corner of the office building to prevent access to and from the business use and no parking signs will be posted along the driveway.

Page 2

4. Access to the proposed Cedar Square Professional Office and parking lot will occur from the existing 20 foot alley located between the existing neighborhood shopping center and the adjacent Doctor's office. The alley currently provides the main ingress and egress to the Doctor's office 44 stall parking lot and provides access to the Mottram (028), Vandover (029) and proposed project properties. In addition, the alley provides access to the Cedar Square parking spaces located on the west and north side of the building and provides circulation to the one-way service road located behind Cedar Square. Thus, the alley is currently being utilized as the central circulation system to serve the area.

The main ingress and egress point to serve the proposed project is located at the southwest corner of the property which is immediately adjacent to the alley right-of-way. A one-way egress point is also proposed approximately 50 feet west of the southeast corner of the project which will tie into the Cedar Square service road with traffic exiting onto Seventh Street. (Refer to the proposed traffic circulation plan). A safe and efficient traffic circulation system will be insured since the projects one-way exit point will feed into the existing one-way service road and a stop sign is proposed just south of the 7 To 11 Store. Thus, traffic will be required to stop before reaching the Cedar Square Seventh Street curb cut. In the case of an emergency, the projects second egress point could be used for ingress purposes.