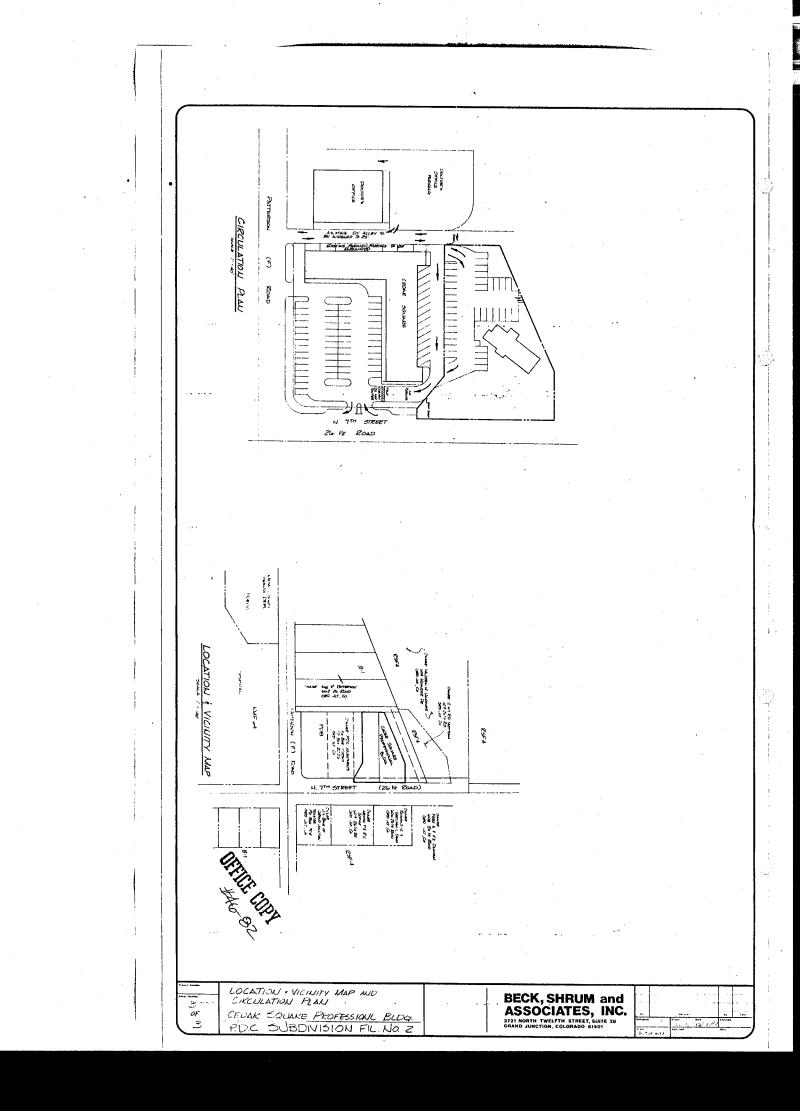

### P.D.C. SUBDIVISION . FINAL PLAN AND PLAT

P.D.C. Investments, Incorporated, the owner of .719 acres of land zoned Planned Business located immediately north of the Cedar Square Shopping Complex (605 26½ Road) requests that the final plan and plat is approved by the City of Grand Junction. The subject parcel (lots 1 and portions of lots 2 and 3 of Fairmount Heights Subdivision) is proposed to be subdivided into two lots which will comprise P.D.C. Subdivision Filing Number Two. Lot 1 (.252 acres) will be used exclusively as a parking lot to serve the employees of the existing Shopping Center, while lot 2 (.467 acres) will accomodate a small office building.

4. Access to the proposed Cedar Square Professional Office and parking lot will occur from the alley located between the existing neighborhood shopping center and the adjacent Doctor's office. The alley currently provides ingress and egress to the Doctor's office 44 stall parking lot and provides access to the Mottram (028), Vandover (029) and proposed project properties. As stipulated during the rezone phase of the project, P.D.C. Investments will be responsible for widening the existing 20 foot alley to a 25 foot right-of-way and pave the alley from Patterson Road to the southwest corner of lot 1. A quit claim deed will be issued to the City for the additional five feet of alley right-of-way prior to recording the final plat. In addition, the alley mat will be 24 feet and the improvements will be closely coordinated with the City Engineer prior to construction. The existing parallel parking on the west side of Cedar Square will be eliminated and no parking signs will be placed along the alley.

The main ingress and egress point to serve the proposed project is located at the southwest corner of lot 1, which is immediately adjacent to the alley right-of-way. A one-way egress point is also proposed approximately 50 feet west of the southeast corner of the project which will tie into the Cedar Square service road with traffic exiting onto Seventh Street. (Refer to the proposed traffic circulation plan). A safe and efficient traffic circulation system will be insured since the projects one-way exit point will feed into the existing one-way service road and a stop sign is proposed just south of the 7 to 11 Store. Thus, traffic will be required to stop before reaching the Cedar Square Seventh Street curb cut. In the case of an emergency, the projects second egress point could be used for ingress purposes.

As recommended by the City Planning Commission, access to the Mottram property to the north has been insured across the P.D.C. properties. The project consultants have met several times with Mr. Mottram and he has approved the access plans. The Mottram property will be served by three access points, including the existing alley, Seventh Street driveway and through the proposed parking lots internal driving aisles. As shown on the plat, the parking areas will be dedicated as an ingress, egress and utility easement which will allow the Mottram property perpetual access. A gate will be installed at the northern boundary of the parking area which will be exclusively used by the property owners to the north. The gate will provide an alternative access location for the adjacent property owners while simultaneously preventing traffic utilizing the office building from gaining access directly from Seventh Street.

The private drive off of Seventh Street currently serves both the P.D.C. and Mottram properties with the property line actually dissecting the driveway. As agreed by the Mottrams, an ingress and egress easement will be deeded to them across a portion of the P.D.C. driveway to obtain additional access right-of way. In essence, the ingress and egress easement will square up the access dimensions of the driveway. (Please refer to the plan for a further explanation.) The driveway will only be used by the Mottrams and by emergency vehicles. A fence will be installed near the northeast corner of the office building to prevent access to and from the business use and no parking signs will be posted along the driveway.

Page 2

4. Access to the proposed Cedar Square Professional Office and parking lot will occur from the existing 20 foot alley located between the existing neighborhood shopping center and the adjacent Doctor's office. The alley currently provides the main ingress and egress to the Doctor's office 44 stall parking lot and provides access to the Mottram (028), Vandover (029) and proposed project properties. In addition, the alley provides access to the Cedar Square parking spaces located on the west and north side of the building and provides circulation to the one-way service road located behind Cedar Square. Thus, the alley is currently being utilized as the central circulation system to serve the area.

The main ingress and egress point to serve the proposed project is located at the southwest corner of the property which is immediately adjacent to the alley right-of-way. A one-way egress point is also proposed approximately 50 feet west of the southeast corner of the project which will tie into the Cedar Square service road with traffic exiting onto Seventh Street. (Refer to the proposed traffic circulation plan). A safe and efficient traffic circulation system will be insured since the projects one-way exit point will feed into the existing one-way service road and a stop sign is proposed just south of the 7 To 11 Store. Thus, traffic will be required to stop before reaching the Cedar Square Seventh Street curb cut. In the case of an emergency, the projects second egress point could be used for ingress purposes.