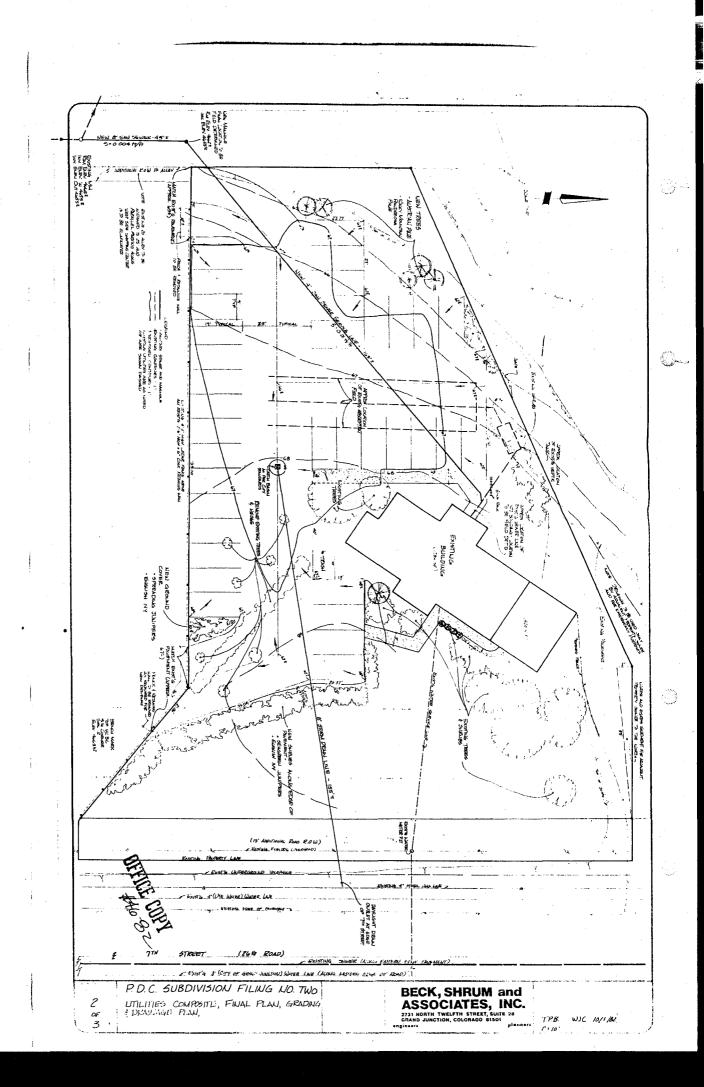

- 5. Additional landscaping for screening and aesthetic purposes will be undertaken. Plant materials used at Cedar Square will also be used to provide additional landscaping at the office and parking facility project. Plant materials include Seagreen, Junipers, English Ivy, Austrian Pine, Rocky Mountain Ponderosa Pine and Spreading Junipers. (Refer to the Plan.) The existing lawn and plant materials will be maintained by utilizing the existing underground water sprinkling system. P.D.C. owns 5 shares of Grand Valley Irrigation Company water.
  - 6. All public utilities and services are readily available to serve the project and no major public utility expansions will be required. Existing utilities serving the house will be used to serve the office with the only exception being the construction of a new sewer line (refer to the Plan). The existing septic tank will be abandoned. Drainage will be accomodated by installing a catch basin in the middle of the parking lot and storm run-off will be transported by an 8 inch pipe to Seventh Street. The Fire Department has agreed that additional protection is not warranted since the project only represents remodeling.