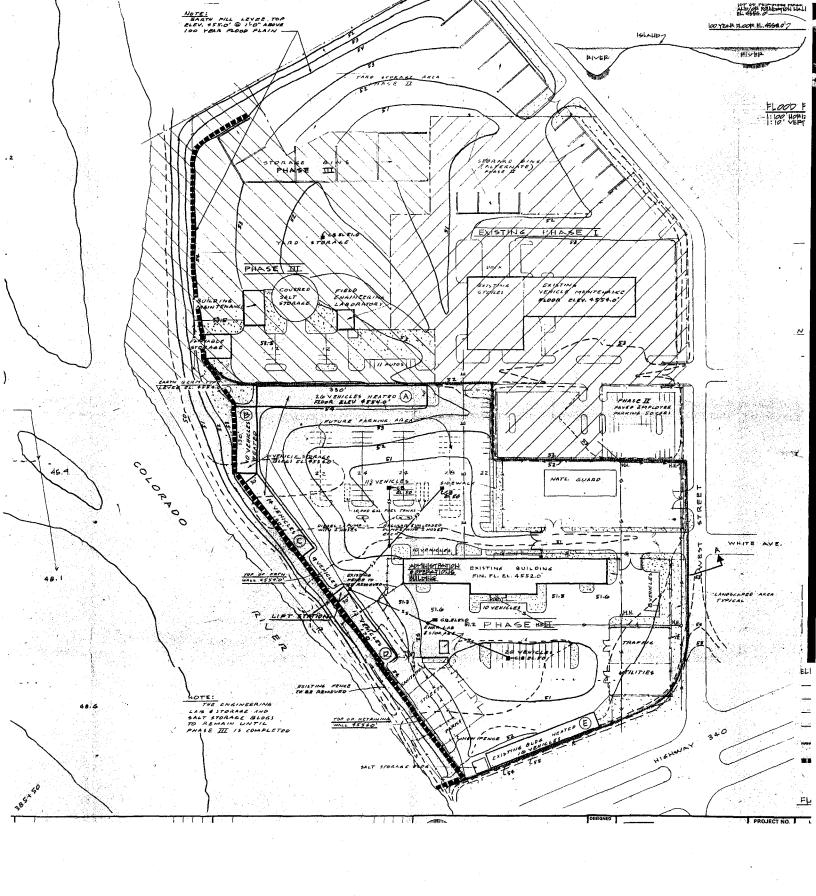

B&V Project 10453 October 22, 1982

Municipal Service Center City of Grand Junction, Colorado

The proposed new site and project development for Phase II of the Municipal Service Center for the City of Grand Junction, Colorado is located on West Street between West Street and the Colorado River and just north of Highway 340 in the City of Grand Junction, Colorado. The existing site has the potential of flooding during a 100 year flood; therefore, the plan is to develop and construct a flood protection system for this project as follows:

The 100 year flood plain elevation along the Colorado at this site is 4553.0 feet elevation U.S.G.S. Datum and the average site grade elevation is 4551.5 feet and the main Administration and Operations Building finish floor elevation is 4552.0 feet. With these low elevations our flood protection design requires a concrete retaining wall and new building foundation walls with a top elevation of 4554.0 feet to be constructed along the west edge of the property and the east bank of the Colorado River, thus with this levee in place the flood waters would not enter the site.

The site storm drainage system is designed with a lift station and a backflow prevention valve installed in the drainage lines to prevent the high water from backing up through the pipes into the site. The lift station would operate only at times when the river water level would prevent the normal flow of storm water from the site. The closing of the backflow valve and a water level valve would activate the lift station for the purpose of discharging the site storm water as necessary.

Additional information in conjunction with the application for the City of Grand Junction flood plain permit and site plan drawing is herein submitted.

1. The existing structures that will remain and be used as a portion of the Phase II of the Municipal Service Center consist of the Administration and Operation Building, constructed of masonry walls and steel framing and the finished floor elevation 4552.0 feet. The Vehicle Storage Building -"E", constructed of steel framing and metal covering with the finish floor elevation 4552.0 feet. The existing Engineering Laboratory and Storage metal buildings with the floor elevation 4551.5 will remain until Phase III is completed then they will be removed.

The new buildings will be two enclosed heated Vehicle Storage Buildings - "A" and "B". Both will be steel frame metal siding buildings with a finish floor elevation of 4554.0 feet. Buildings "C" and "D" will be unheated covered vehicle storage buildings also of steel frame and metal siding with the finish floor elevation 4554.0 feet. All new buildings will be one foot above the 100 year flood plain.