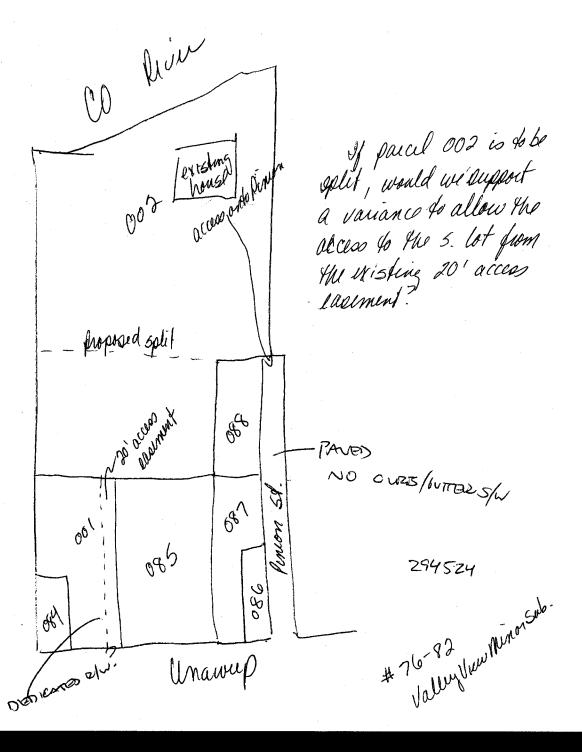

#### MEMORANDUM

DATE:

September 20, 1995

TO:

File #76-82

FROM:

Bill Nebeker

Senior Planner

SUBJECT: Floyd Allen's proposed minor subdivision

I spoke to Mr. Allen this morning and informed him that per Larry Timm and myself, the CDD would support a variance to create a lot without street frontage, utilizing the 20° access easement to Unaweep for access, as long as only one new lot was created. More than one lot will require a road to be extended from Pinion Street.