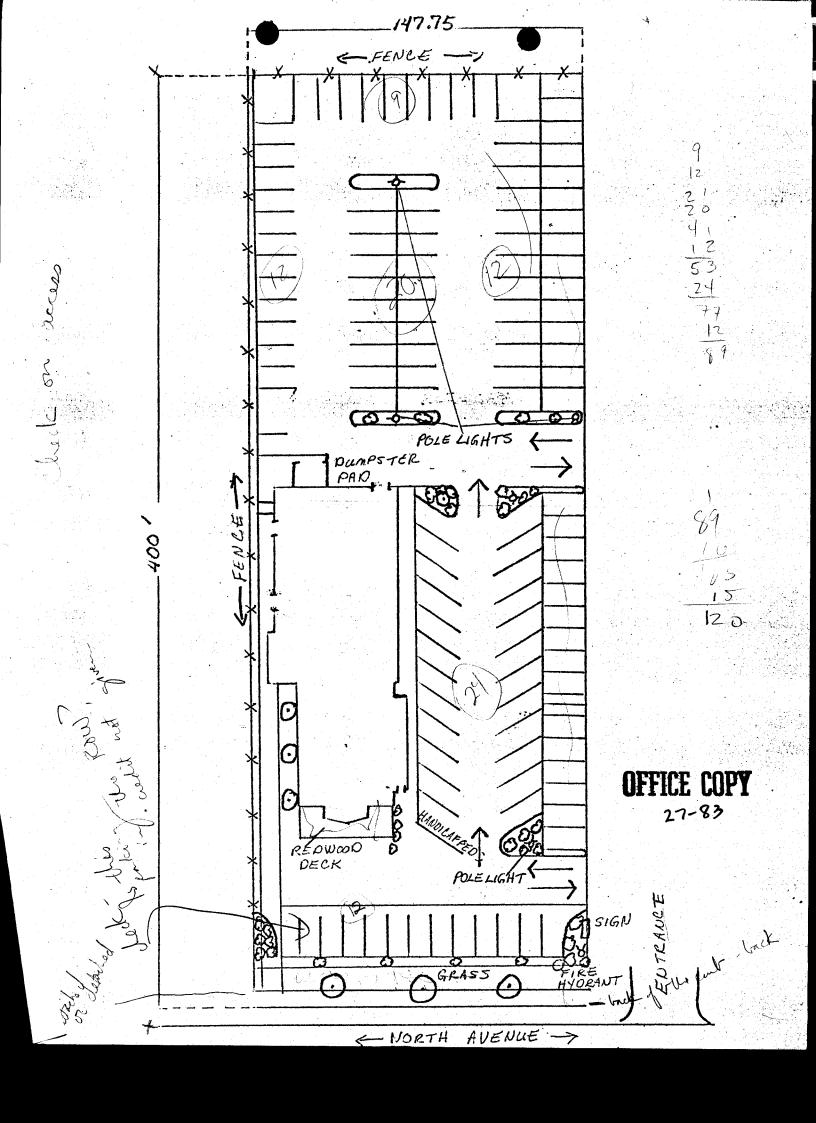

Adjacent uses are: to the west, A & W Drive-in Restaurant, a Site Station, and Solarius Square; to the south, a trailer park; to the north, Country Kitchen Restaurant and Eastgate Mall; to the east, a trailer park, one permanent residence and the Shamrock The restaurant is located on the south side of North Avenue just east of the A & W Restaurant. Vehicle access to the restaurant can be gained by traveling east or west on North Avenue. restaurant is equiped with 122 parking places located in its parking lot to the northwest and south of the restaurant. lighting is located in the restaurant parking lot on the west and south of the restaurant. Street lighting is located on the median in North Avenue where there are three poles approximately 50 yards apart. Grass and trees are located on the frontage adjacent to North Avenue and on the north side of the restaurant. A sevenfoot wooden fence extends along the east and south side of the restaurant parking areas. A fire hydrant is located on the northwest corner of the property.

The restaurant has one entrance on the north west corner of the building. Additional exits are provided on the east and south sides of the building. Impact Statement and Development Schedule Page 2

Teller Arms, Coronado and Eastgate shopping centers with numerous retail outlets are in the neighborhood. The restaurant plans to provide services for business people and visitors alike. The restaurant also hopes to attract and cater to local clubs and other parties.