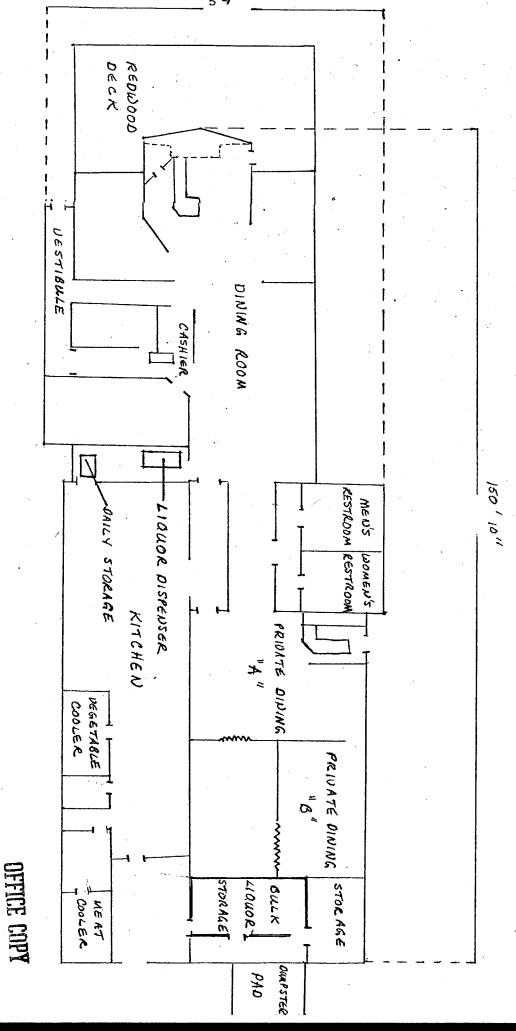

H. J. Huston's will be open from 11.00 a.m. to 9:00 p.m. on weekdays, and 11:00 a.m. to 10:00 p.m. on weekends. The scatting capacity of the restaurant will be 130 in the main dining area and banquet facilities are available for parties from 20 to 100 people. The restaurant will be open for lunch and dinner seven days a week. The restaurant will be a family style dining concept with a price range for lunch of \$2.00 to \$4.00, and dinner from \$6.00 to \$8.00.

The restaurant has one entrance on the north west corner of the building. Additional exits are provided on the east and south sides of the building. Impact Statement and Development Schedule Page 2

Teller Arms, Coronado and Eastgate shopping centers with numerous retail outlets are in the neighborhood. The restaurant plans to provide services for business people and visitors alike. The restaurant also hopes to attract and cater to local clubs and other parties.

Cocktails, wine and beer will be strictly a service to highlight special occasions and to accommodate patrons. There will be no bar area, no bar, no bar stools and no bartender. A fully automated bar at a cost of \$20,000.00, will dispense cocktails and spirits. This automated bar will be operated by waitresses and waiters. No minors will have access to the service bar area. Senior citizens will be served at a discount. A no smoking area will be available. The restaurant anticipates that 35 to 45 new jobs will be provided.