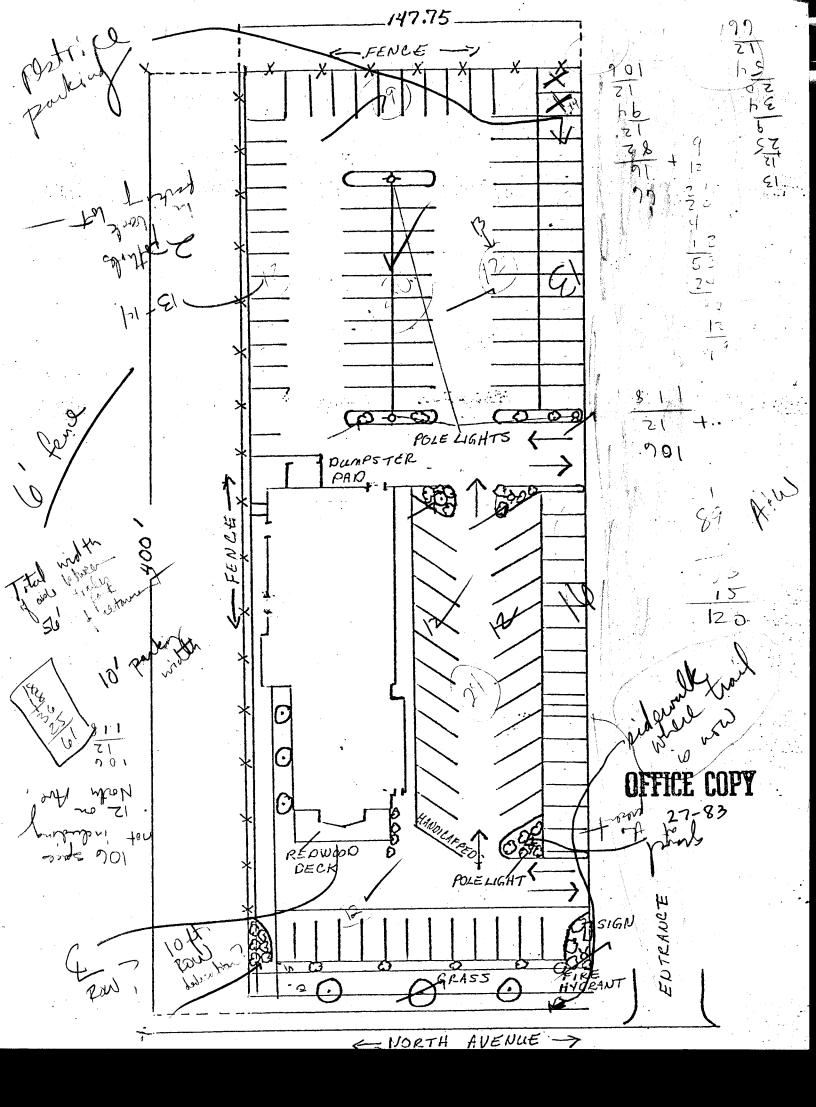

Adjacent uses are: to the west, A & W Drive-in Restaurant, a Site Station, and Solarius Square; to the south, a trailer park; to the north, Country Kitchen Restaurant and Eastgate Mall; to the east, a trailer park, one permanent residence and the Shamrock The restaurant is located on the south side of North Avenue just east of the A & W Restaurant. Vehicle access to the restaurant can be gained by traveling east or west on North Avenue. restaurant is equiped with 122 parking places located in its parking lot to the northwest and south of the restaurant. lighting is located in the restaurant parking lot on the west and south of the restaurant. Street lighting is located on the median in North Avenue where there are three poles approximately 50 yards apart. Grass and trees are located on the frontage adjacent to North Avenue and on the north side of the restaurant. A sevenfoot wooden fence extends along the east and south side of the restaurant parking areas. A fire hydrant is located on the northwest corner of the property.

The restaurant has one entrance on the north west corner of the building. Additional exits are provided on the east and south sides of the building. Impact Statement and Development Schedule Page 2

Teller Arms, Coronado and Eastgate shopping centers with numerous retail outlets are in the neighborhood. The restaurant plans to provide services for business people and visitors alike. The restaurant also hopes to attract and cater to local clubs and other parties.