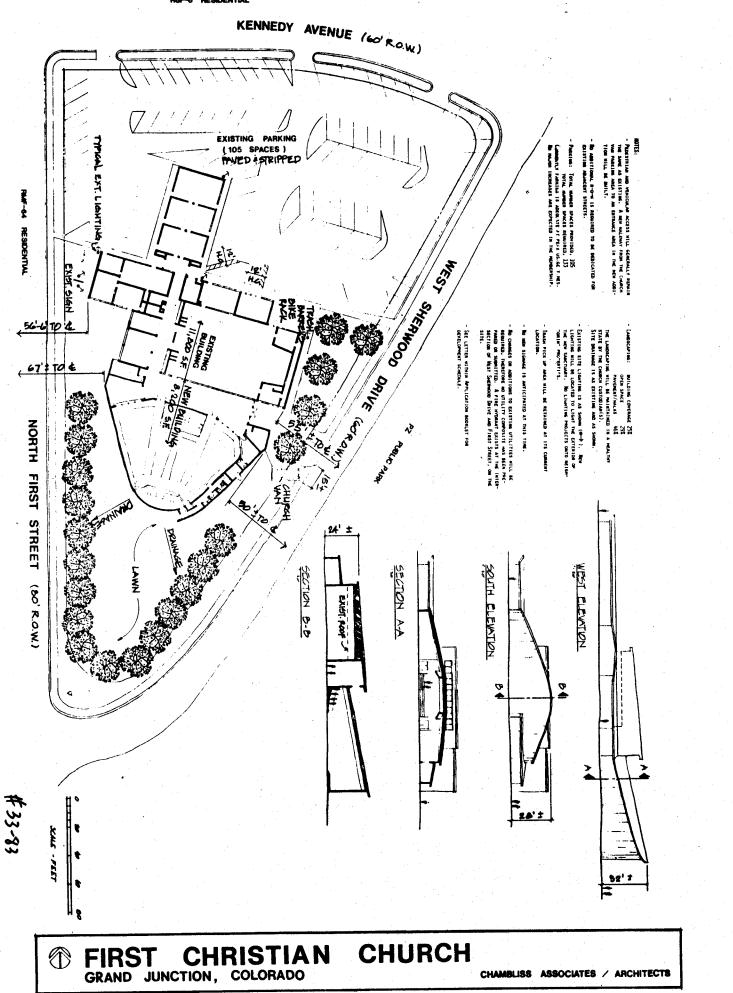

#### DR. TRACEY MILLER, Minister

May 23, 1983

Grand Junction City Planning Commission Grand Junction City Council

Dear Members:

The First Christian Church is requesting approval to build a Sanctuary on its property located at First and Kennedy. The Sanctuary will be an attached building, located on the south side of the existing building. Drawing and elevations of the proposed building accompany this application.

The proposed building will be used in lieu of the existing Sanctuary. The existing Sanctuary has a seating capacity of 225 people. The existing room will be converted into an all-purpose recreation room at a later date.

The seating capacity of the proposed addition to the church is 350 plus the choir. This allows for the peak attendance and future growth of the congregation. If approved, the construction of the building will start in early 1984 and be completed within 24 months.

The usage of the proposed building addition will be the same as is presently available for the existing room. The congregation holds two scheduled services on Sunday morning with special services on appropriate religious holidays. Currently the first service is between 8:30 and 9:30 a.m. and the second service is between 10:45 a.m. and 12:00 p.m. Sunday School is scheduled between the hours of 9:30 and 10:30 a.m. There are 105 parking spaces -(not including on street) on the property. This has been more than enough parking in the past, even for highly attended special services. We feel this will be adequate and will allow for the anticipated growth of the congregation.

The proposed building can be made available for other activities, both religious and sectarian. The building is routinely used by organizations such as AARP (American Association of Retired Persons) and the Boy Scouts of America. Other groups have used the existing room for meetings and presentations. The addition of the proposed building allows the church to maintain its convient location and still expand its services. The existing location provides easy access and ample parking.

# FIRST CHRISTIAN CHURCH

1326 NORTH FIRST ST.

GRAND JUNCTION, COLORADO 81501

303-242-7204

DR. TRACEY MILLER, Minister

The proposed building will be compatible with the existing building in style and appearance. The drawings show that the site will be developed in such a way as to allow easy access and maximum utilization without impacting the surrounding environment. There will be some increase in traffic due to the anticipated growth of the congregation. Most of this increase will be on First Avenue because it is the primary access to the building.

The proposed building will not increase the demand for fire and police protection. The southside of the existing building has been the frequent target of vandalism because of the large expanse of glass. The proposed building will reduce the potiential for vandalism by reducing the amount of exposed glass. Other city services, such as water, sewage, and waste disposal will not be adversly affected. There will be a moderate increase in consumption due to the anticipated growth of the congregation.

The design of the proposed building allows for easy access by the users. Special provisions will be made to handle wheelchair users. The proposed building will not interfere with the traffic flow to, from, or around the building. Access to the building will be from the existing entrances on Kennedy Street, and on Sherwood.

The church building committee will pursue additional parking provisions for this facility. The existing parking does meet the requirements for the existing use. (240 seats:3=80 parking spaces. 104 exist) The church currently provides additional parking space for the office building west across 1st street. An exchange to use their lot for church parking at peak use times will be explored.

- 1. domestic water will be used for landscape maintenance
- 2. see above
- 3. no comment
- 4. The sidewalk shown adjacent to West Sherwood Drive will be considered within the construction budget. The cost of attached sidewalk vs detached sidewalk, which includes sod and sprinklers for the detached area, will be considered. If at all possible, the project will include a sidewalk adjacent to the new construction area. A detached sidewalk cannot be considered adjacent to existing