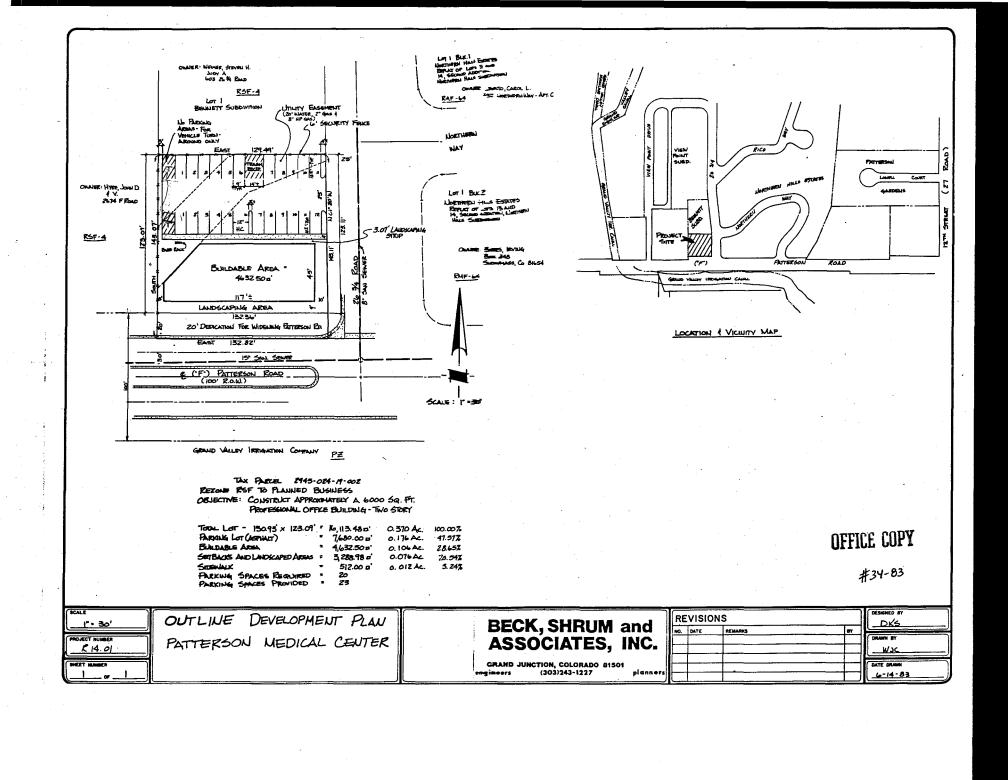

#### PROJECT NARRATIVE AND IMPACT STATEMENT

The owners of .37 acres (16,113 square feet), located at the northwest corner of Patterson Road and 26-3/4 Road, request the existing RSF-4 zoning be changed to Planned Business. The subject parcel (Lot 2 of the Bennett Subdivision) is currently vacant.

Careful attention has been given to preparing a site plan which insures land use campatibility with the neighborhood while simultaneously meeting all City regulations and policies. To accomplish these key project objectives, the Outline Development Plan incorporates the following features:

- 1. The project is designed not to encroach on the existing utility easement (gas and water mains).
- 2. Twenty-three parking spaces are proposed which surpasses the City's standards.
- 3. Excellent access to and from the project is provided by Patterson Road which is classified as a major arterial. Minimum impact will occur on 26-3/4 Road due to the fact the proposed project entrance is less than 100 feet from Patterson Road. Currently, 26-3/4 Road provides ample ingress and egress to the surrounding multifamily and single family residents.

In summary, the Outline Development Plan illustrates compatibility with the surrounding RSF-4, RMF-64, B-1, and Public Zoning Districts and existing land uses. The ODP features and an appropriate land use proposal substantiates the merits of rezoning the property to Planned Business.

### CITY PLANNING

As a result of the high traffic volume on Patterson Road, it would be impractical to construct single family houses on the property. As shown, on the ODP, landscaping and fencing is proposed to serve as a buffer to the existing single family homes to the west and north.

The topography of the project site, which slopes from north south, will be used to help buffer the project. In other words, the roofline of the new medical center should not surpass the roof elevations of the surrounding buildings. In addition, the two existing surrounding single family homes do not face the project. Furthermore, a large landscaping buffer already exists between the proposed project and the single family home to the north.