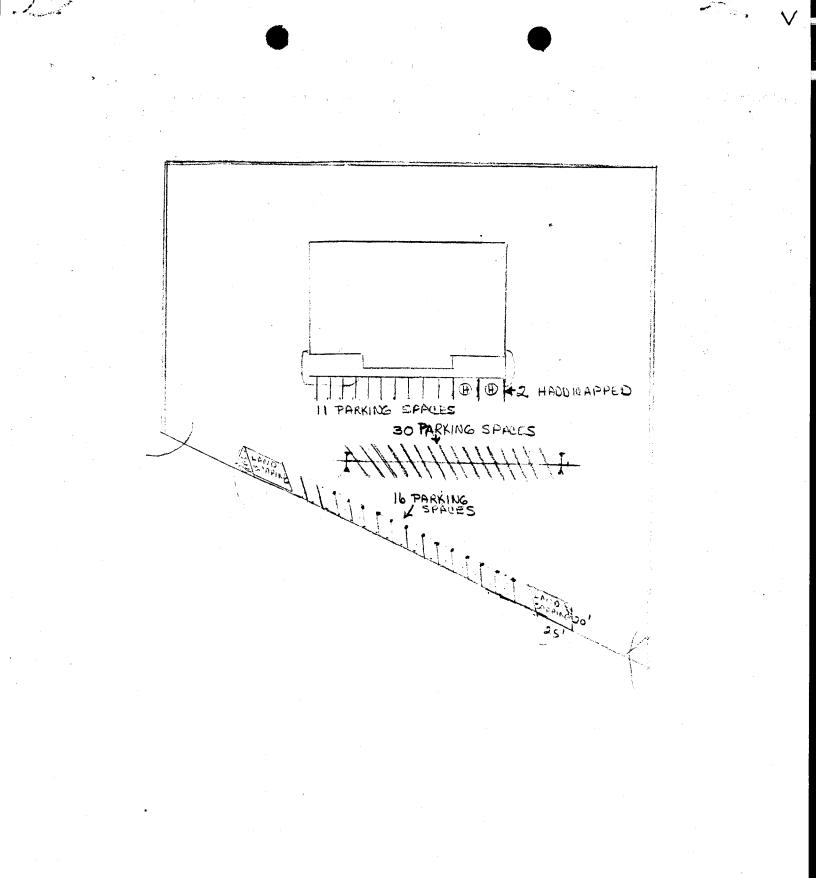

#### PARKING

- Sales area is 6000 sq. ft. The requirement is 1 space for every 250 sq. ft. of sales area; therefore, we are required to have 24 parking spaces.
- 2. We have 57 striped parking spaces at this time, plus two handicapped parking spaces at the doorway. Each handicapped space measures 11½ ft. x 18 ft. Each regular space measures 9 ft x 18 ft.