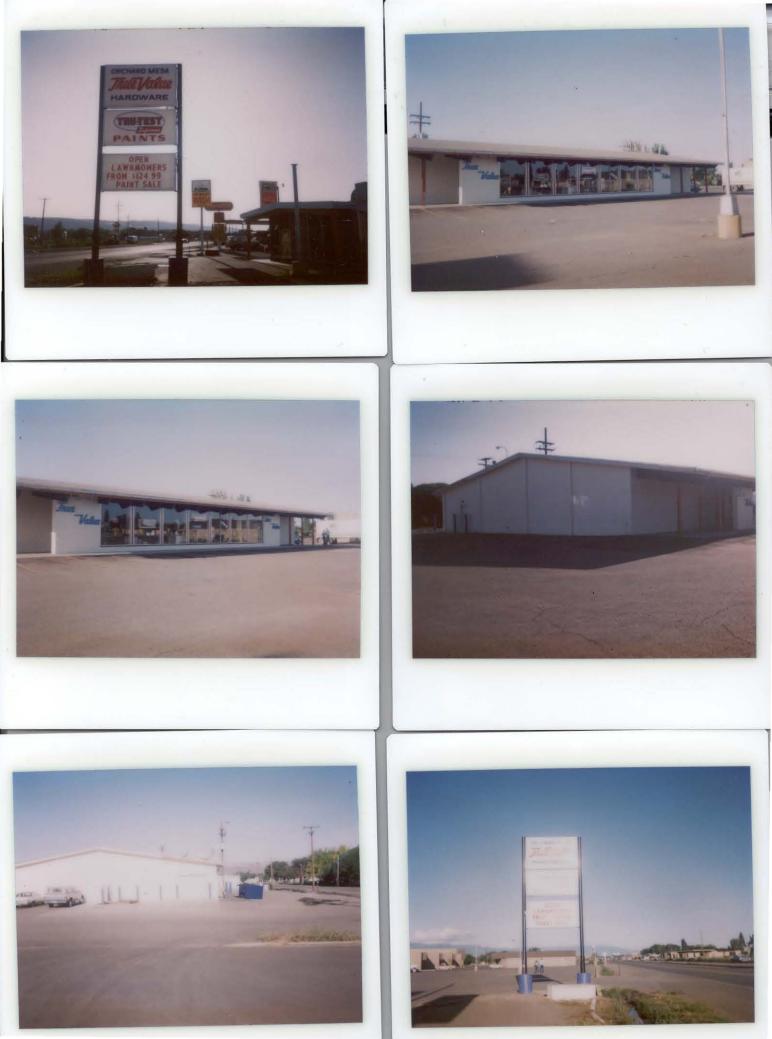

#### PROJECT NARRATIVE

The Orchard Mesa area of Grand Junction has needed a good hardware store for quite some time. This spring we were able to negotiate a lease with Safeway Stores Inc. in order to open a True Value Hardware in this area. Our next step was to paint, clean and make the building presentable to the public. After many weeks of cleaning and stocking we opened our doors for business. We had contacted the city building department and were told the building was acceptable. Approximately two weeks later, we were rudely contacted by the planning commission and told we were in violation of planning regulations. We are in the process now of working with the planning commission to gain their approval of our business.

We are using the existing building and lot as it was used by Safeway Stores Inc. until approximately 15 months ago. The only change has been the color of the paint on the building and the sign that was installed by Western Neon Sign Co. of Grand Junction. We also have had the parking lot restriped over existing stripes, including two handicapped lanes.

## ORCHARD MESA True Value.

2686 HWY. 50 & 27 RD. / GRAND JUNCTION, CO 81503 / 241-1617

DEVELOPMENT SCHEDULE

We are utilizing the existing building, existing utilites, existing highway cuts, exisiting parking. We have had a sign installed by Western Neon Sign Co. and are planning to install a form of desert landscape in the near future.