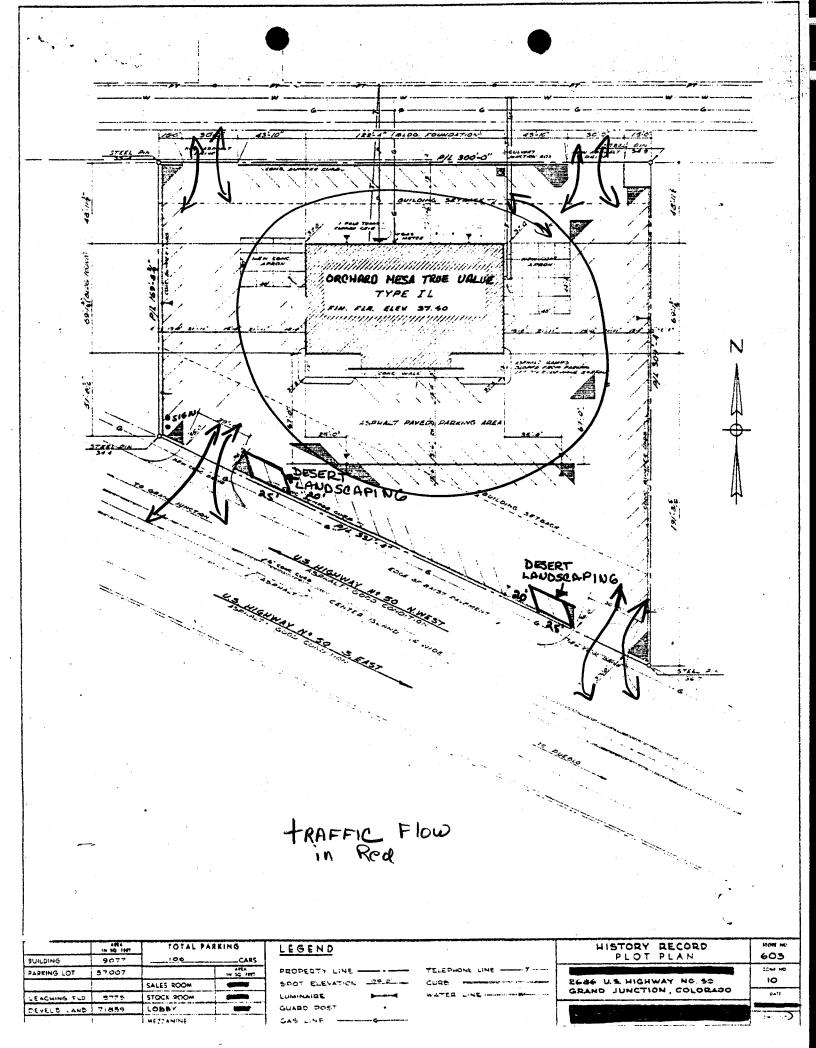

### STRUCTURAL INFORMATION

1. Height-- 16'6" at the peak of roof--13"6" at eaves.

2. Building size is 122"4" x 69'1" Entry way is 56'3" x 11' Total sq. footage is 9077

3. Elevation at finished floor 37.50.

4. 13% building coverage.

5. Set backs--see attached maps.

6. Lighting and signage detail--see attached maps.

# REVIE V SHEET SUMMARY

| ENGINEER<br>DATE REC.<br>/8/83<br>/8/83      | AGENCY                          | esa True Value, 2686 Hwy. 50 S.<br><u>COMMENTS</u>                                                                                                                                                                                                                                                                                                                                                                                                                                                                                                                                                                                                                                                                                                    |
|----------------------------------------------|---------------------------------|-------------------------------------------------------------------------------------------------------------------------------------------------------------------------------------------------------------------------------------------------------------------------------------------------------------------------------------------------------------------------------------------------------------------------------------------------------------------------------------------------------------------------------------------------------------------------------------------------------------------------------------------------------------------------------------------------------------------------------------------------------|
| ENGINEER<br>DATE_REC.<br>/8/83<br>/8/83      | <u>AGENCY</u><br>Public Service | COMMENTS                                                                                                                                                                                                                                                                                                                                                                                                                                                                                                                                                                                                                                                                                                                                              |
| ENGINEER<br>DATE_REC.<br>/8/83<br>/8/83      | <u>AGENCY</u><br>Public Service | COMMENTS                                                                                                                                                                                                                                                                                                                                                                                                                                                                                                                                                                                                                                                                                                                                              |
| ENGINEER<br>DATE_REC.<br>/8/83<br>/8/83      | <u>AGENCY</u><br>Public Service | COMMENTS                                                                                                                                                                                                                                                                                                                                                                                                                                                                                                                                                                                                                                                                                                                                              |
| /8/83<br>/8/83                               | Public Service                  |                                                                                                                                                                                                                                                                                                                                                                                                                                                                                                                                                                                                                                                                                                                                                       |
| /8/83                                        |                                 |                                                                                                                                                                                                                                                                                                                                                                                                                                                                                                                                                                                                                                                                                                                                                       |
|                                              | Orchard Mesa                    | Gas & Electric: No objections.                                                                                                                                                                                                                                                                                                                                                                                                                                                                                                                                                                                                                                                                                                                        |
| 3/10/83                                      | Sewer District                  | — Does not lie within the District's boundaries.                                                                                                                                                                                                                                                                                                                                                                                                                                                                                                                                                                                                                                                                                                      |
| <i>,</i> ,,,,,,,,,,,,,,,,,,,,,,,,,,,,,,,,,,, | City Planning                   | Impact Statement: The development lies within a Highway<br>Oriented zone. This is the former site of the Orchard Mesa<br>Safeway Store. This business was opened without development<br>approval. The current use is in operation under a temporary<br>Letter of Agreement. The adjacent property to the west is<br>zoned HO. Property to the east is designated Planned<br>Business (PB). The properties directly to the north of this<br>project are RMF-16, i.e. medium-density multi-family develop-<br>ment. The use is compatible with the area.                                                                                                                                                                                                |
|                                              |                                 | Site Plan:<br>- B 3/4 Road is designated a 66' commercial collector. A<br>quit-claim deed for 33' ROW will be required. This deed will<br>include that 10' mentioned in the legal description.                                                                                                                                                                                                                                                                                                                                                                                                                                                                                                                                                        |
|                                              | K.:<br>Vacdy                    | - A sidewalk (built to City Standards) needs to be extended<br>along B 3/4 to match up with that of the property to the<br>east. The City Engineering Dept. needs to be contacted for<br>the standards.                                                                                                                                                                                                                                                                                                                                                                                                                                                                                                                                               |
|                                              |                                 | - Landscaping both to the north adjacent to B $3/4$ and to the south along Highway 50 needs to match up with that of First Security and the new Safeway. The landscape plan as submitted does not meet City Regulations per Chapter 5, Sec. 5-6-6. A 10' strip adjacent to Highway 50 south and a 5' strip adjacent to B $3/4$ Rd. showing plant names, locations, number, and type should be submitted. Also, in accordance with the Grand Junction Zoning and Development Code, Chapter 5 Section 5-1-G. an additional 5% of the total parking lot area must be used for landscaping. Landscaping around the two light posts with low-growing shrubs would meet this requirement. The issue of how to maintain the landscaping should be discussed. |
| rten                                         | and a                           | - In addition, First Security Savings and Loan has a sub-<br>lease agreement with First Western Development Corporation<br>of Denver expiring in 1999. This agreement provides ingress/<br>egress for their drive-up window on the former Safeway site.<br>All of the existing improvements are to be retained with<br>reference to your landscaping requirements.                                                                                                                                                                                                                                                                                                                                                                                    |
| Yc                                           |                                 | - Signage has already been installed to City Standards.                                                                                                                                                                                                                                                                                                                                                                                                                                                                                                                                                                                                                                                                                               |
| Pro                                          | Nº (A                           | <ul> <li>If not already done, trash pick-up must be coordinated<br/>with the City Sanitation Engineer.</li> </ul>                                                                                                                                                                                                                                                                                                                                                                                                                                                                                                                                                                                                                                     |
| ( N                                          | \<br>\                          | - All other agency concerns must be resolved.                                                                                                                                                                                                                                                                                                                                                                                                                                                                                                                                                                                                                                                                                                         |
| South                                        | to                              |                                                                                                                                                                                                                                                                                                                                                                                                                                                                                                                                                                                                                                                                                                                                                       |

Along Highway 50 a fifteen-foot, instead of the recommended ten-foot, landscape strip will be constructed to match the existing landscaping to the east.

Due to the existing improvements on the site as well as the tremendous financial burden we petition the Planning Commission to grant us a variance from the additional requirement for landscaping 5 % of the parking lot.