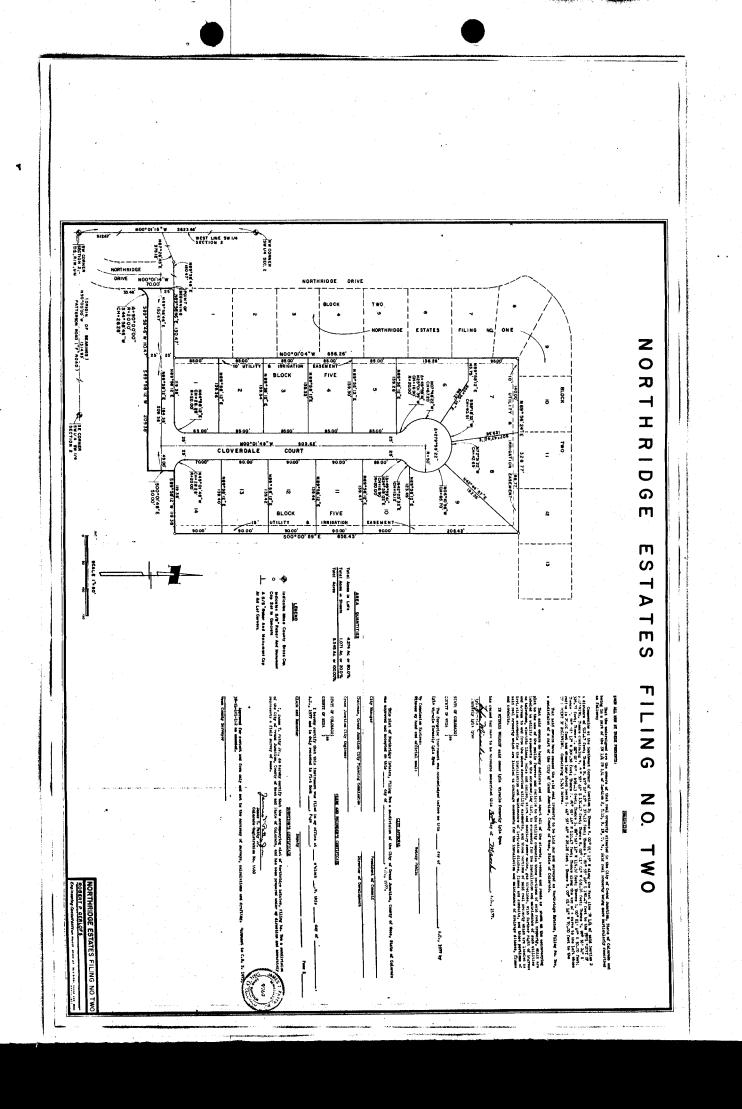

Re: Northridge Subdivision Filing No. Two

As requested, I have reviewed the detailed construction plans for streets and storm drains in the above subdivision and have the following comments:

- 1. Your P.E. stamp and signature should be on the plans.
- 2. The pavement design based on your submitted calculations is satisfactory. The plan should be labeled as:
  - 2" Hot Bituminous Pavement (Grading D)
  - 4" Aggregate Base Course (Class 6)
  - 6" Aggregate Subbase Course (Class 2)

Northridge Estates Filing No. 4 will have 87 lots of approximately 8,500 square feet, which is the smallest lot for the current RSF-4 zone. The Developers plan to build "single-family" wood frame houses of from 1,200 square feet to 3,500 square feet, the size depending upon the housing market.

Northridge Estates No. 4 is bounded on the northeast by the Grand Valley Canal and on the south by the Independent Ranchman's Ditch.

The slope of the land is approximately 1.5% from the north to the southwest. The overlot drainage will be collected in the streets and released into the Independent Ranchman's Ditch near First Street and Patterson Road.

This subdivision will be constructed in accordance to the Grand Junction City Standards. The streets will be local streets within a right-of-way of 55 feet. The sanitary sewer will connect to the existing city sewer that is located in the north-south local street and along the south boundary. The domestic water system will be located in the streets and connected to the existing Ute Water lines in Northridge Estates to complete a "looped" system.

<u>IMPACT STATEMENT</u>: The proposed subdivision is bounded by First Street to the west, Patterson Road and the Independent Ranchmen's Ditch to the south, F.5 Rd. to the north and 7th St. to the east. The zoning is RSF-4 (median density single family at 4 units per acre). The zoning and use are compatible with adjoining Northridge Estates Filings 1-3 and the Willowbrook Subdivision (RSF-5) to the south of this property. A former proposal was reviewed in 1979 (File #26-79). The Grand Junction Planning Commission at that time recommended that the petition be tabled until the preliminary plans for the Horizon Drive extension were available.