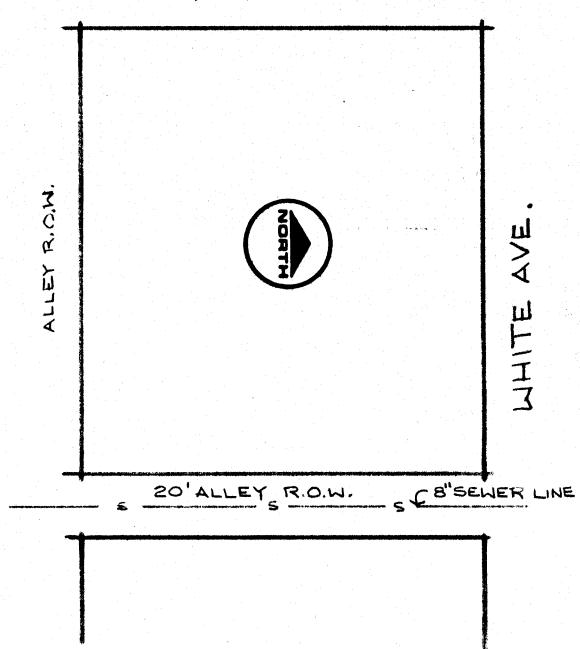

#### **PURPOSE**

A request for the vacation of the North half of the alley R.O.W. that runs between White Avenue and Rood Avenue, 150' East of 7th Street and rededicate as a new 20' utility easement.

#### PROPERTY DESCRIPTION

The North half of the alley R.O.W. that runs between White Avenue and Rood Avenue; located 150' East of 7th Street.

#### PROPOSED DEVELOPMENT AND USES

The owner of the properties adjacent to the North half of the alley proposes to remove the existing building to the West of the alley and construct a professional office complex on the site, with almost one-half of the ground left to landscaped open space.

It is proposed to use the existing alley R.O.W. with the adjoining property to the East for off-street parking. The existing North/South alley R.O.W., which contains an active 8" sewer line, is to be dedicated as a utility easement.

A new public ingress/egress drive and curb cut will be provided by the owner on the adjoining property directly to the East which will connect White Avenue to the existing East/West alley.

The Project, and the alley vacation have been favorably endorsed by the City Planning and Engineering Departments prior to the submittal of this request.