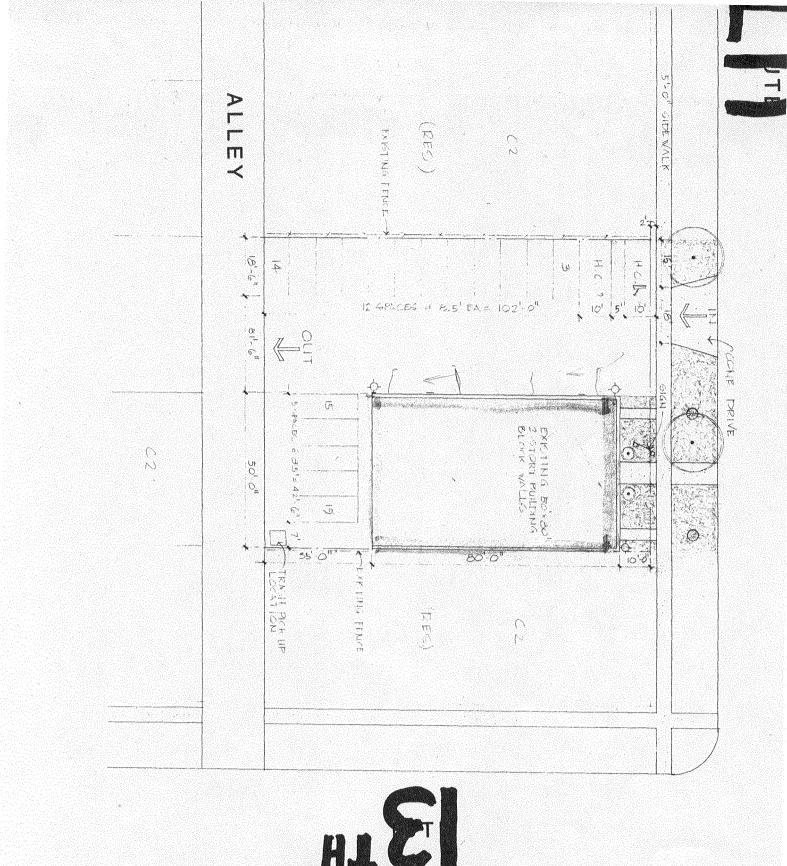

Two parking spaces will be reserved in the back of the building; parking spaces #15 and #16.

The Fire Department has required 5/8" sheetrock on ceiling of the kitchen in the 1st floor; which is presently there. They also have requested a solid core door at the end of the stairway. The door has been included in the remodeling plans.

# development summary

Name La Mexicana

Date 12/10/84

PROJECT LOCATION:

1310 Ute Avenue

**PROJECT DESCRIPTION:** This is a request for a rezone to Planned Business (PB) and final plan to allow the owners to live upstairs of the allowed restaurant. The owners and petitioners are Leroy and Patsy Arguello.