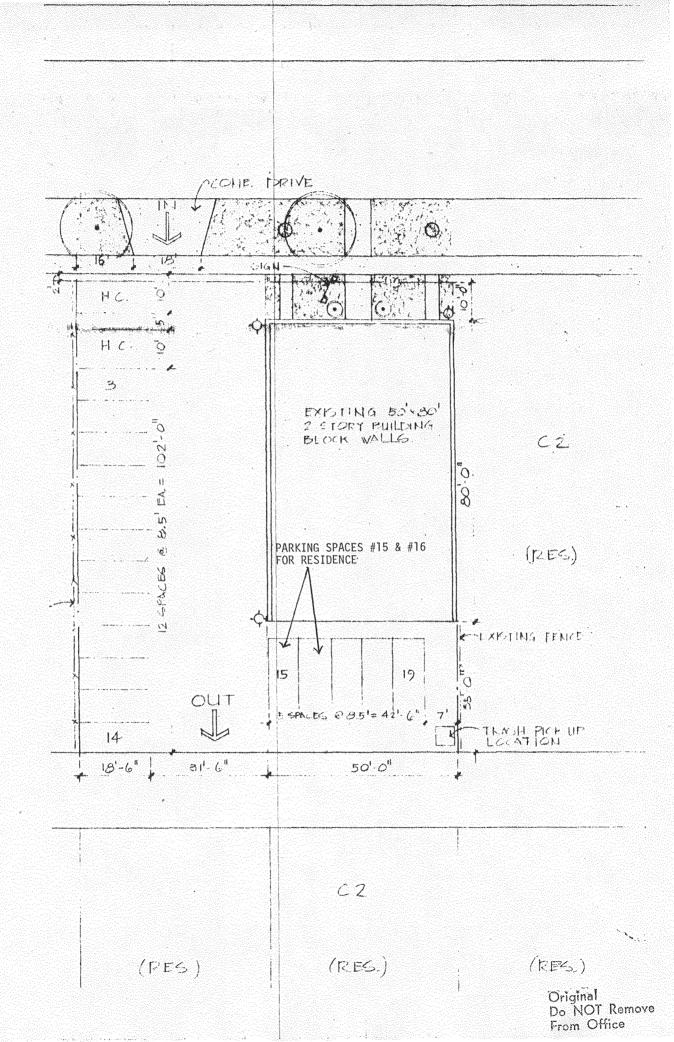

Two parking spaces will be reserved in the back of the building; parking spaces #15 and #16.

The Fire Department has required 5/8" sheetrock on ceiling of the kitchen in the 1st floor; which is presently there. They also have requested a solid core door at the end of the stairway. The door has been included in the remodeling plans.

# development summary

Name La Mexicana

Date 12/10/84

PROJECT LOCATION:

1310 Ute Avenue

**PROJECT DESCRIPTION:** This is a request for a rezone to Planned Business (PB) and final plan to allow the owners to live upstairs of the allowed restaurant. The owners and petitioners are Leroy and Patsy Arguello.