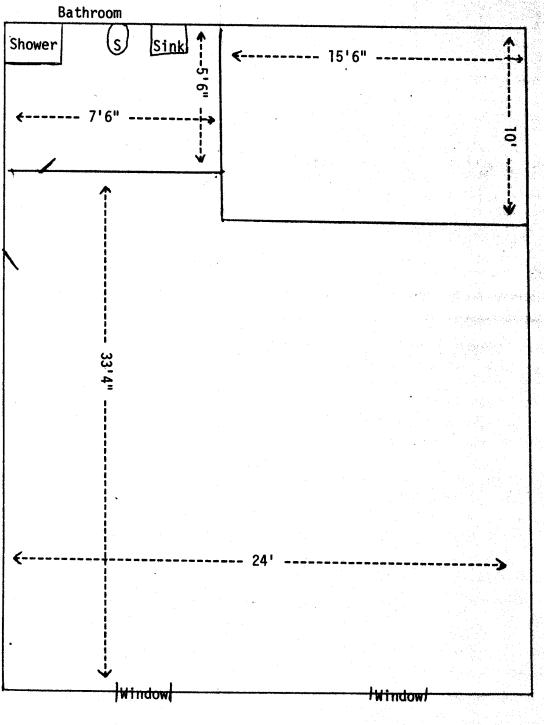

### PROJECT NARRATIVE

The property is located at 1310 Ute Avenue, Grand Junction, Colorado. We would like to have the property rezone to allow us to reside in the upstairs apartment. The apartment upstairs does not have any kitchen facilities; which will not be needed, due to the fact that we will be eating at the restaurant downstairs. The zone is C-2 (Heavy Commercial) would like to have rezone to PC (Planned Commercial).

AVE

1 Ute Avenue 2nd Floor - Apartment

-ALLEY-

- UTE AVENUE -

Original Do NOT Remove From Office

and the second

S Berger