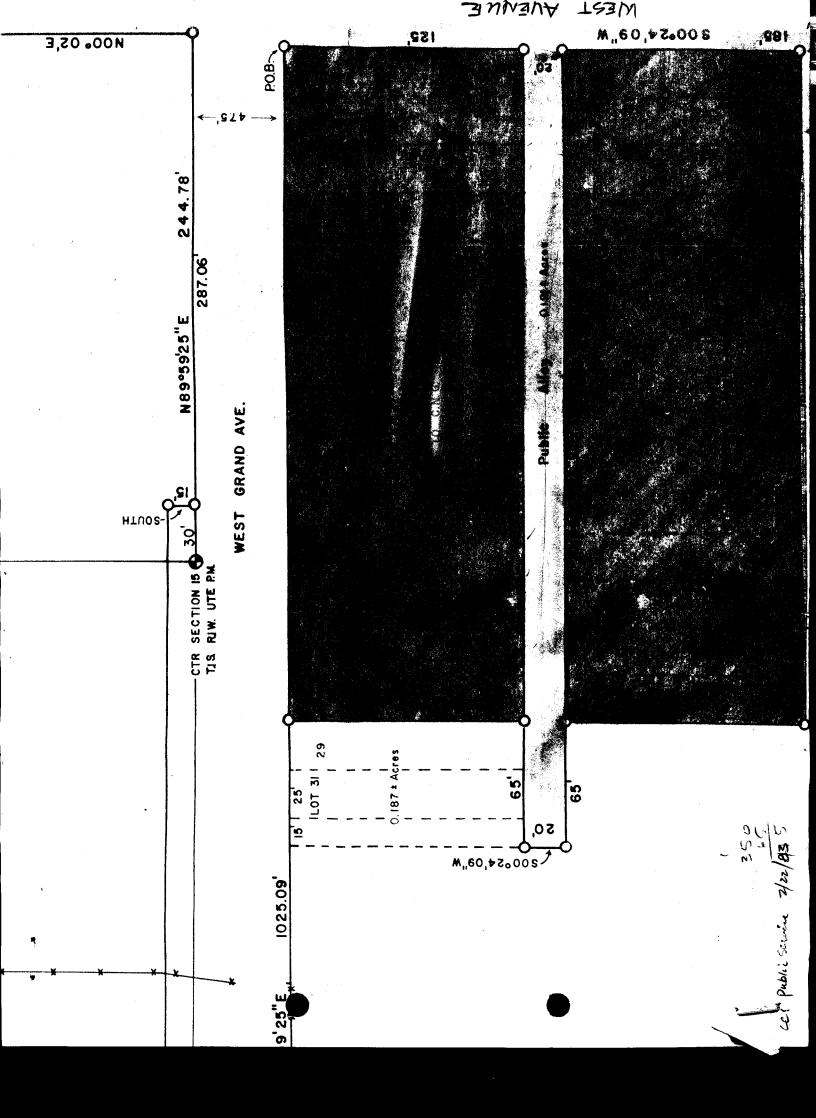

## REVIEW SHEET SUMMARY

and the second second

FILE NO. #10-85 TITLE HEADING Alley Vacation - City Shops DUE DATE 5/10/85 ACTIVITY - PETITIONER - LOCATION - PHASE - ACRES Activity: Alley Vacation Phase: Final Location: West of West Avenue between Grand and White Avenue PETITIONER ADDRESS 250 N. 5th Street Grand Junction, CO 81501 N/A ENGINEER DATE REC. AGENCY COMMENTS The City has built its parking lot for the new shops over City ROW Agent 5/10/85 this alley. This alley should be vacated as a "clearing house" matter. An existing power line (overhead) needs an easement reserved. 5/15/85 Planning-City Resolved all other comments if any. Vacation should be subject to easement being retained for existing utilities. HIV "MR. CHAIRMAN, ON ITEM #10-85 ALLEY VACATION, I MOVE THAT WE FORWARD THIS ONTO MOTION: