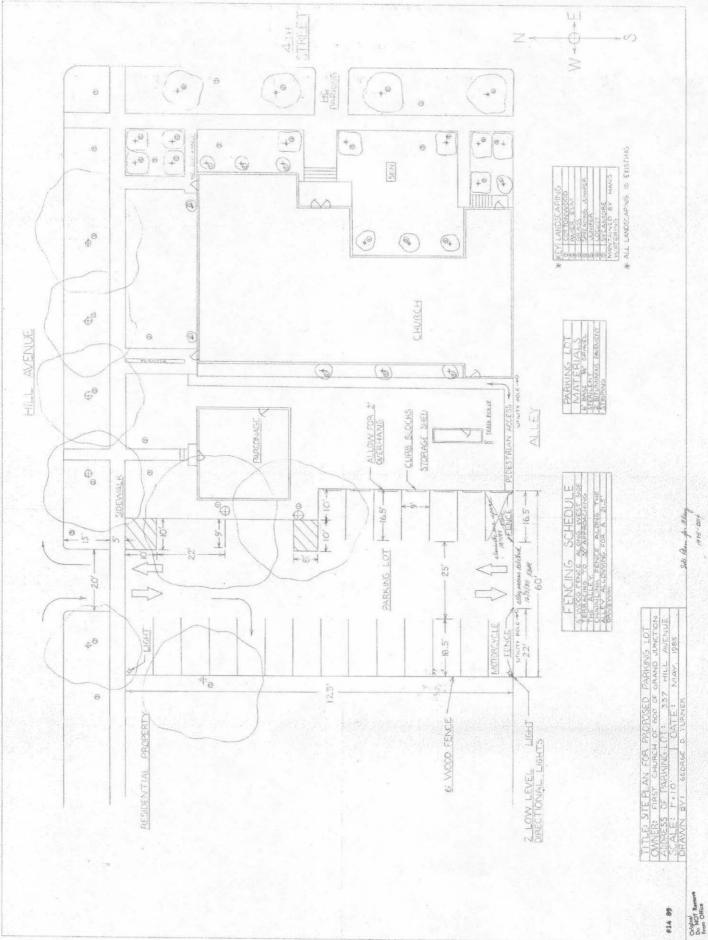

There will be a 6' solid wood fence along the West side of the lot terracing down to 30"height 10' from the alley. Curb blocks will be provided on the East side of the lot to allow for a 2' overhang onto church property. Security lighting will be provided. This will be a low level directional variety. A 3' chain link fence will limit the access of the parking lot on the alley side allowing a  $21\frac{1}{2}$ ' wide drivethru. The Landscaping consists of 2 major cottonwood trees that will provide a needed sunscreen for the lot on the East side. There is grass and a sycamore tree along the parking between Hill Ave. and the sidewalk. All landscaping is existant and will be maintained by hand watering.

The lot will provide 22 parking spaces and 1 space for motorcycles. This will be adequate for a long period of time. Currently, there are 20 to 30 cars parked on 4th st. and Hill Ave. on Sunday mornings, The lot will be used mainly on Sunday mornings and Sunday and Wednesevenings with occasional meetings of small groups at other times.

The main traffic flow will be on Hill Ave. with directional arrows provided to establish the right of way of those entering and exiting. The pedestrians will use either of two walkways provided.

The adjacent neighbors were met with and informed of our intent327
ions, they were Bryan Benham at ## Hill, Dale Wenman at 326 Hill,
Presliano Martinez at 342 Hill, and Charlotte Doyle at 336 Gunnison.

The Church will see to it that the drainage of the parking lot will be onto Hill Ave. There will be a fence permit acquired before we build the fence. The Church will put in curb blocks along the West side of the parking lot.