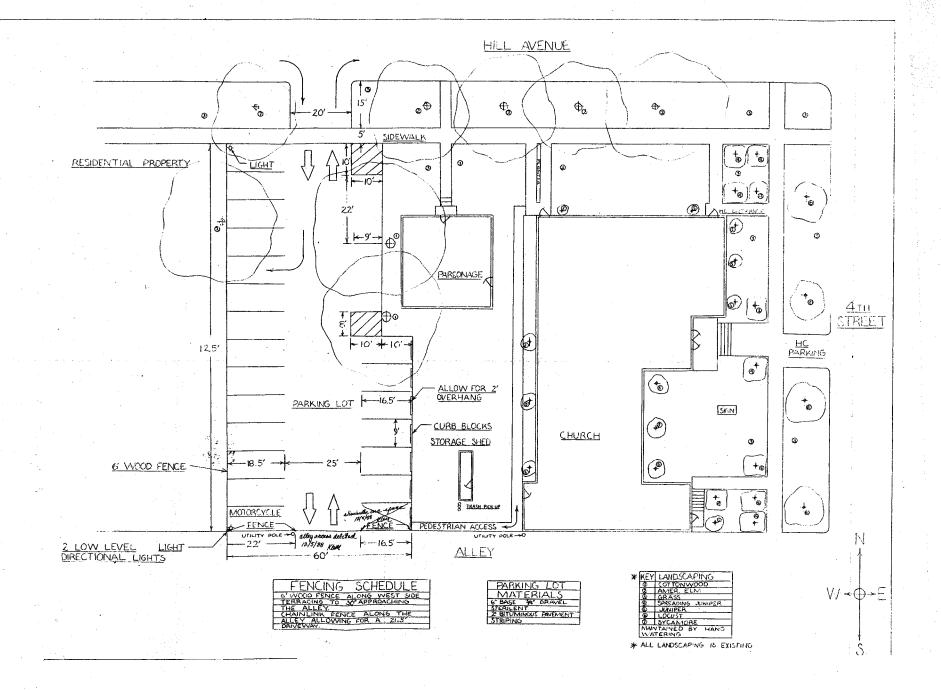

There will be a 6' solid wood fence along the West side of the lot terracing down to 30"height 10' from the alley. Curb blocks will be provided on the East side of the lot to allow for a 2' overhang onto church property. Security lighting will be provided. This will be a low level directional variety. A 3' chain link fence will limit the access of the parking lot on the alley side allowing a  $21\frac{1}{2}$ ' wide drivethru. The Landscaping consists of 2 major cottonwood trees that will provide a needed sunscreen for the lot on the East side. There is grass and a sycamore tree along the parking between Hill Ave. and the sidewalk. All landscaping is existant and will be maintained by hand watering.

The lot will provide 22 parking spaces and 1 space for motorcycles. This will be adequate for a long period of time. Currently, there are 20 to 30 cars parked on 4th st. and Hill Ave. on Sunday mornings, The lot will be used mainly on Sunday mornings and Sunday and Wednesevenings with occasional meetings of small groups at other times.

The main traffic flow will be on Hill Ave. with directional arrows provided to establish the right of way of those entering and exiting. The pedestrians will use either of two walkways provided.

The adjacent neighbors were met with and informed of our intent327
ions, they were Bryan Benham at ## Hill, Dale Wenman at 326 Hill,
Presliano Martinez at 342 Hill, and Charlotte Doyle at 336 Gunnison.

The Church will see to it that the drainage of the parking lot will be onto Hill Ave. There will be a fence permit acquired before we build the fence. The Church will put in curb blocks along the West side of the parking lot.