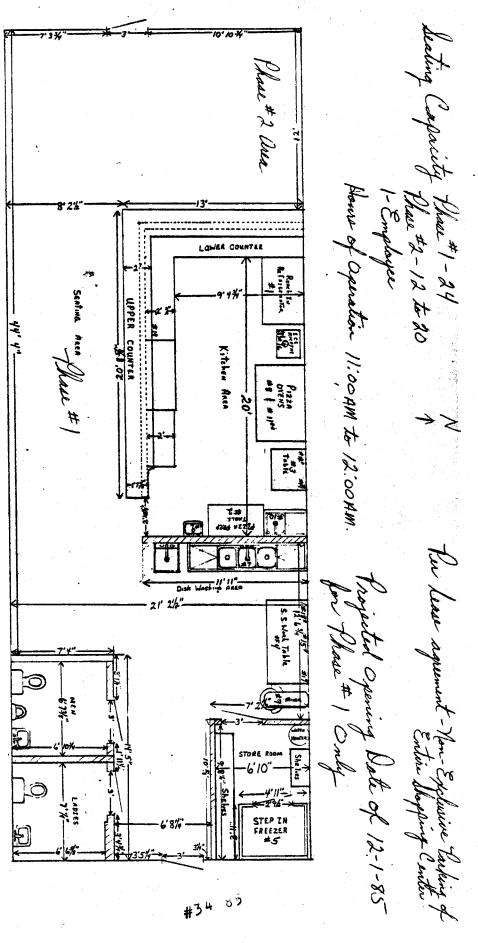

## PROJECT NARATIVE

The business to be known as, The Leaning Tower Of Pizza, is a sole ownership of Fred M. Erwin, Jr. and located at 2692-E Highway 50 in Orchard Mesa, in the city of Grand Junction.

The main portion of the business will be the sale of pizza and sandwiches. Liquor will be served as a convenience to the customers.

Those #3 aprox. Lg. ft 1300

SCALE 34"= 1' Plead aby other Egypowert, Mile or Counter Washeld Egypowert Plead aby or Counter to the Counter on Counter Whole, attached to taype awar