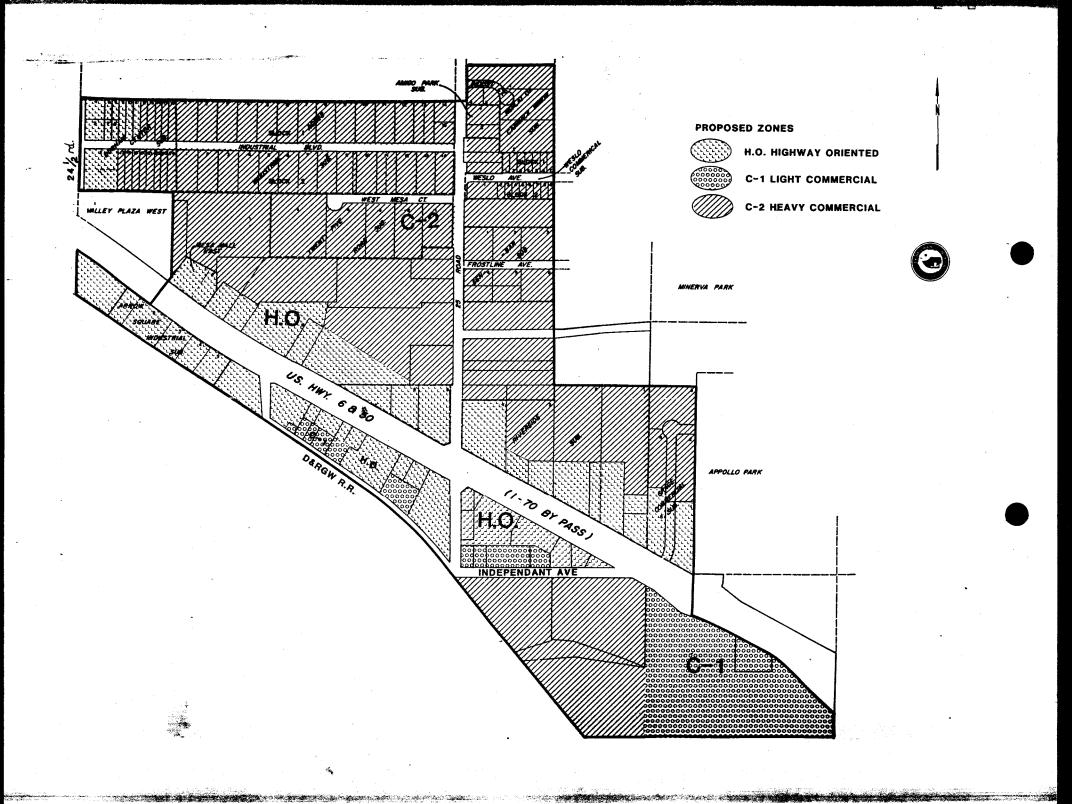

| development summa                                                                                                                                                                                                                                                                              | TY BUNCTION            | CT AND COLOR                 |  |  |  |
|------------------------------------------------------------------------------------------------------------------------------------------------------------------------------------------------------------------------------------------------------------------------------------------------|------------------------|------------------------------|--|--|--|
| File <u># _2-86</u> Name <u>En</u>                                                                                                                                                                                                                                                             | clave Zoning Date _11- | -14-86                       |  |  |  |
| PROJECT LOCATION: West along Hwy 6 & 50 from North Avenue to<br>Mesa Mall and along 25 Road from Independent Avenue<br>to Patterson Road.<br>PROJECT DESCRIPTION:<br>Designation and application of H.O., C-1, C-2 zoning<br>to the enclave area which was annexed into the City<br>in August. |                        |                              |  |  |  |
| REVIEW SUMMARY                                                                                                                                                                                                                                                                                 | (Major Concerns)       |                              |  |  |  |
| POLICIES COMPLIANCE YES NO*                                                                                                                                                                                                                                                                    | TECHNICAL REQUIREMENTS | NOT *<br>SATISFIED SATISFIED |  |  |  |
| Complies with adopted policies                                                                                                                                                                                                                                                                 | Streets/Rights Of Way  | N/A                          |  |  |  |
| Complies with adopted criteria X                                                                                                                                                                                                                                                               | Water/Sewer            | N/A                          |  |  |  |
| Meets guidelines of Comprehensive Plan X                                                                                                                                                                                                                                                       | Irrigation/Drainage    |                              |  |  |  |
|                                                                                                                                                                                                                                                                                                | Landscaping/Screening  | N/A                          |  |  |  |
|                                                                                                                                                                                                                                                                                                | Other:                 |                              |  |  |  |
| * See explanation below                                                                                                                                                                                                                                                                        |                        |                              |  |  |  |

Proposed zoning consists of H.O., C-1 and C-2. All recommendations of Planning Commission and City Council Growth Committee were incorporated into this proposal. H.O. zoning was proposed for properties fronting U.S. Hwy 6 & 50 to further the goal of improving the appearance to major entrances to the City. C-1 and C-2 areas were proposed to fit as closely as possible with existing uses.

## **STATUS & RECOMMENDATIONS:**

Letters of objection to the H.O. zoning were received from six property owners. Approximately 40 persons attended the Planning Commission Hearing that were opposed to the H.O. zoning. Opposition was based on H.O. zoning not being comparable with previous County Commercial zoning and requiring conditional or special use permit for most uses.

## Planning Commission Action

Planning Commission recommends entire enclave annexation to be zoned C-2, Heavy Commercial.