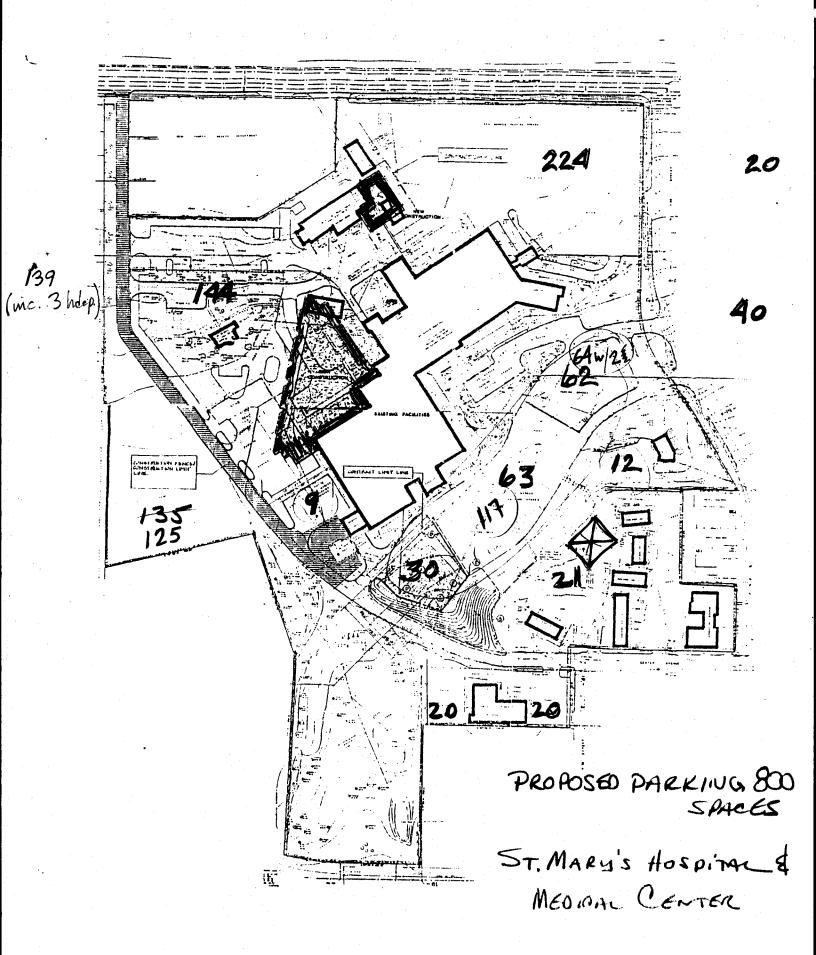

City Planning Department's comments are as follows:

"1. Through the revision of the overall parking plan, the 30 plus spaces lost to the heliport must be accommodated elsewhere on the site."

Response: The parking plan as submitted to the City Planning

Dept. includes 728 striped parking spaces. According to City Code, this exceeds by approximately 100 parking spaces the requirements for our operation.

"2. A revised parking plan must be submitted at least 48 hours prior to the Planning Commission hearing."

Response: Copies of the revised parking plan were submitted to the Grand Junction Planning Dept. on Friday, August 1, 1986.

"3. Applicable Heliport Guidelines will apply, in particular, strict adherence to the adopted Flight Corridors and minimum altitudes by all Air Life Flights."