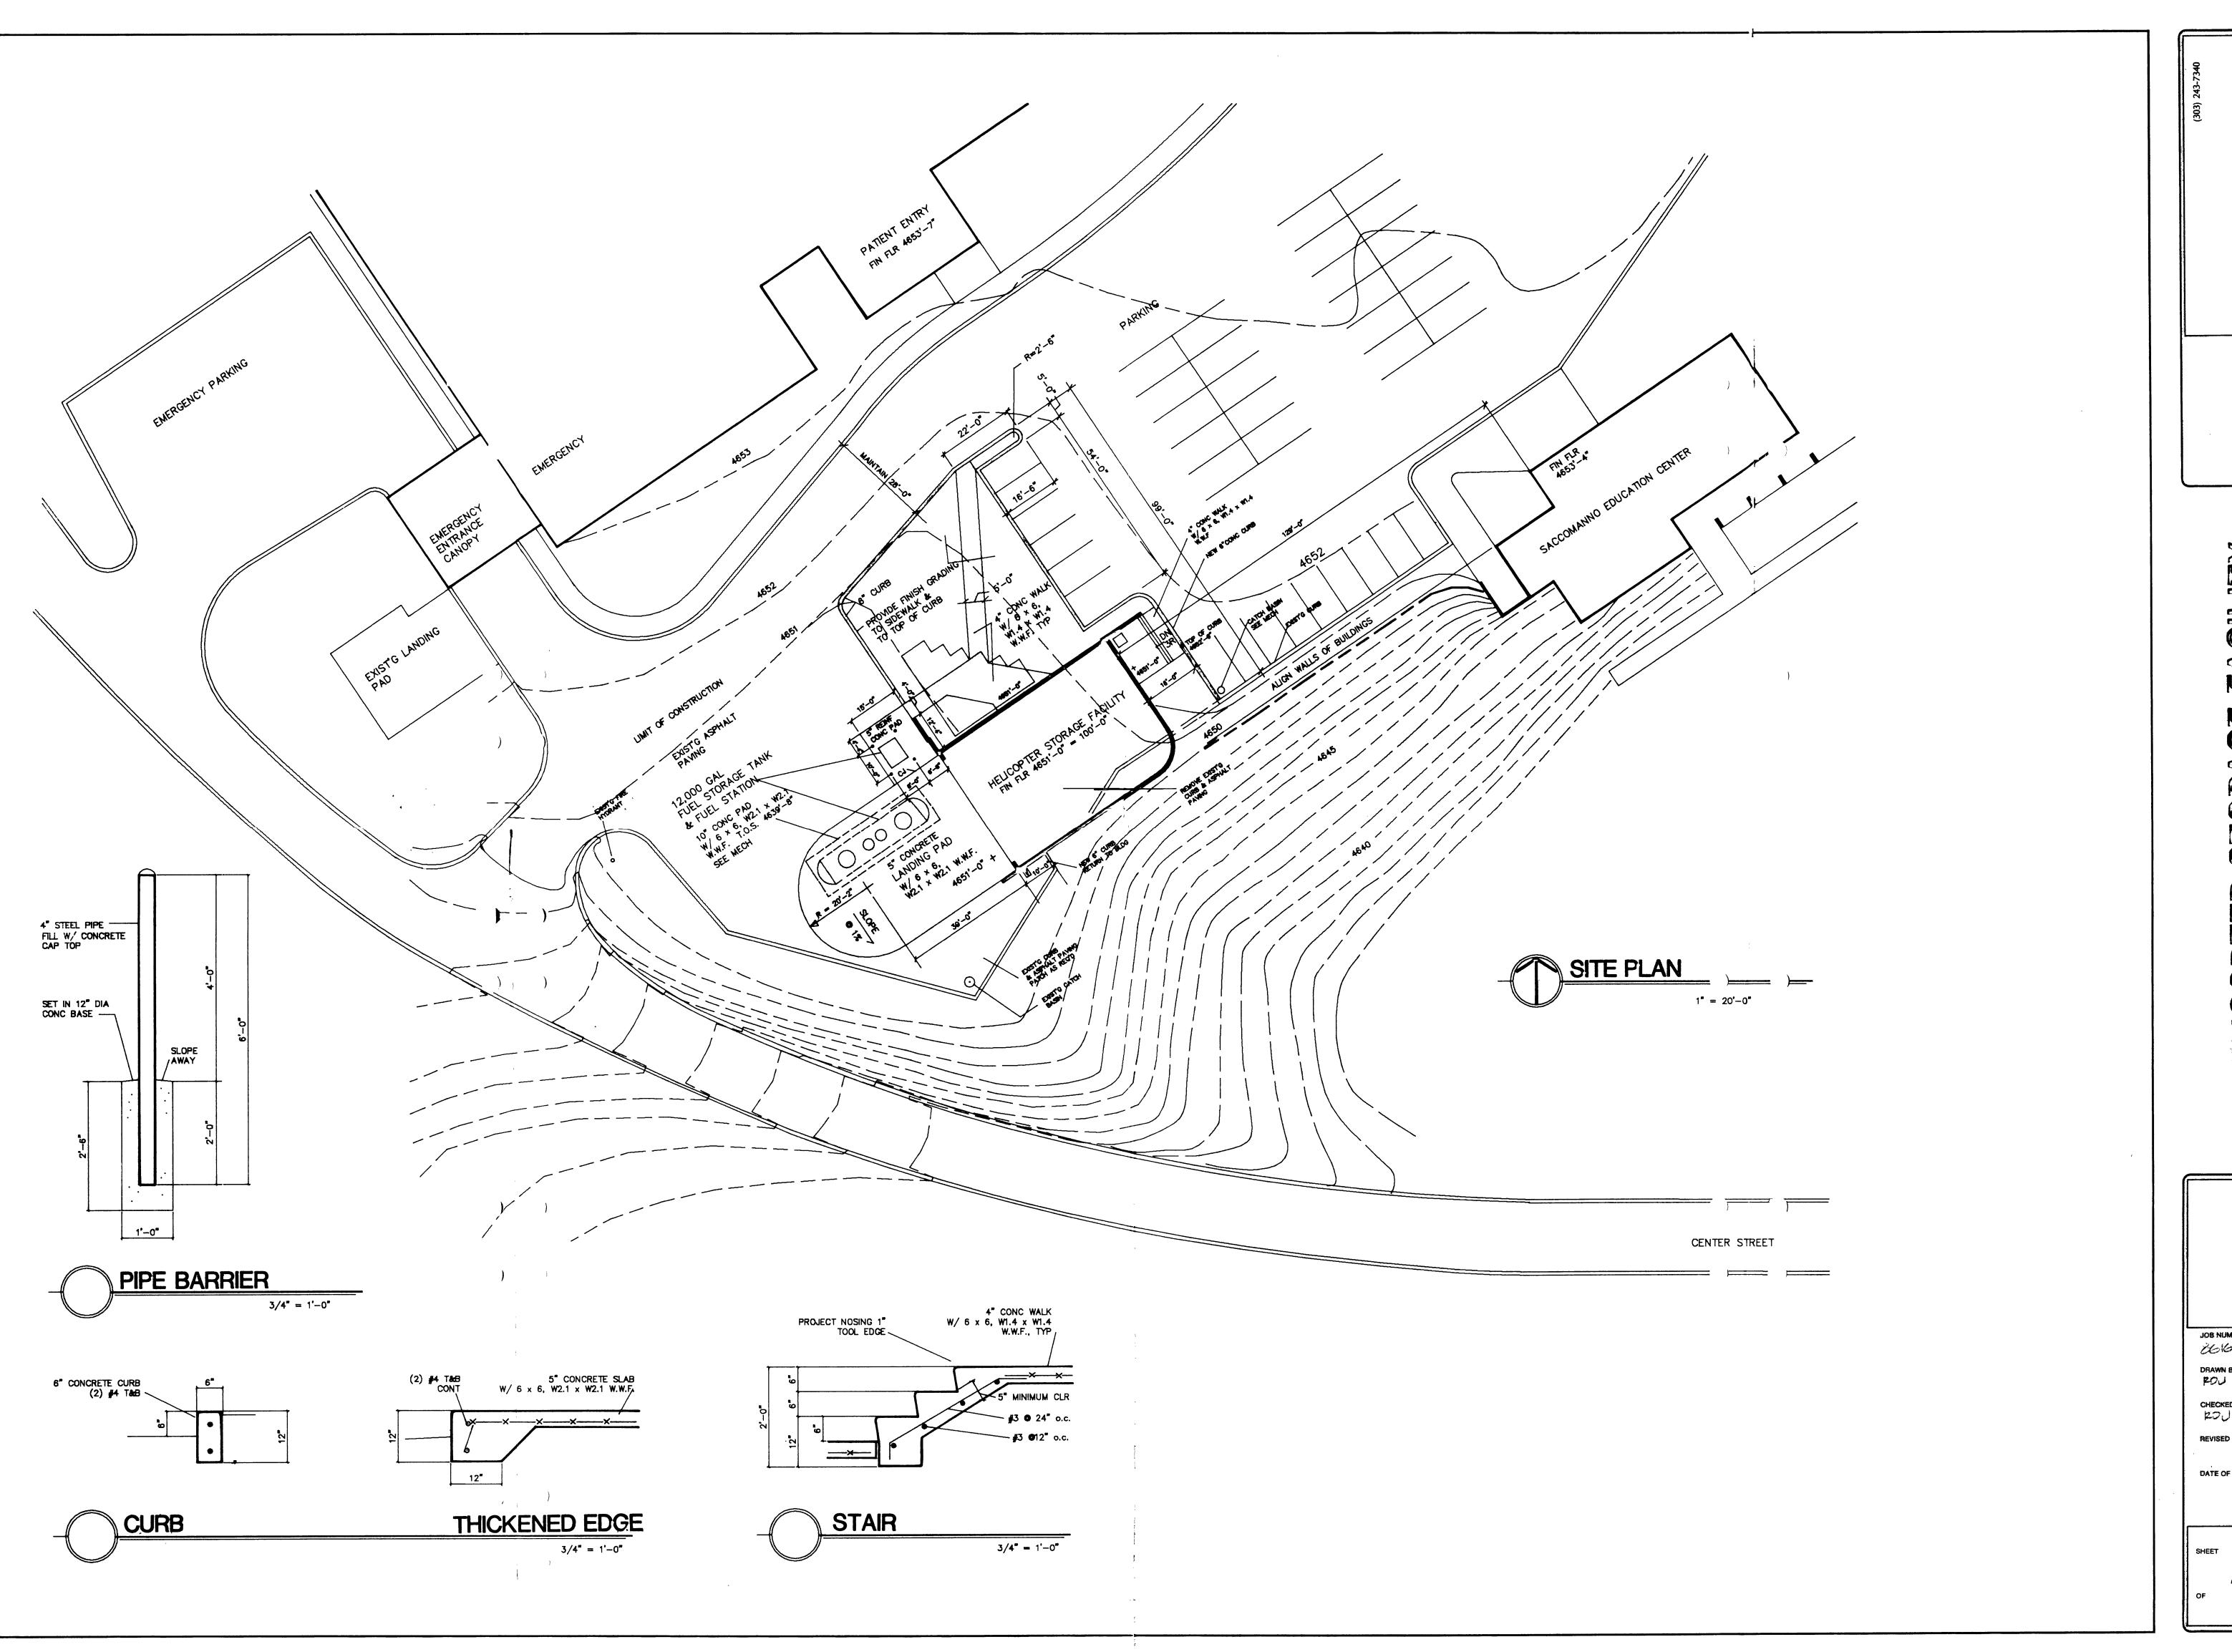

One project which should be completed by the end of this year is the relocation of our heliport operation to the south and east of its present location. This project will include the construction of a shelter for the helicopter and underground storage of our fuel which is currently being stored above ground.

# St. Mary's Hospital & Medical Center

April 30, 1986

Robert D. Jenkins/AIA Architect 620 Main Street P.O. Box 495 Grand Junction, Colorado 81502

Dear Rob:

The proposed helicopter storage building will be used for the environmental protection of the aircraft that is presently being parked on the helipad at St. Mary's Hospital.

The purpose of the structure is to protect the aircraft from the elements. Routine safety, preventative maintenance inspections and minor repairs will be performed in the building. This work is presently being performed outside. This facility will be used for St. Mary's related activities only. There will be no noise generating repair or testing performed at this facility.

If the request for rezoning is approved, it will not significantly change the process required for making major changes or additions to our facility. Any major changes or additions to St. Mary's in the future will still have to be reviewed by the Planning Department. At this time we do not have plans for any major program changes or additions. We are planning to construct a shelter building for our Air Life helicopter and to move our fuel storage to an underground facility which will improve upon the safety of our present operation. The shelter building will be located west of, and be similar in appearance to, the Saccamanno Education Building.