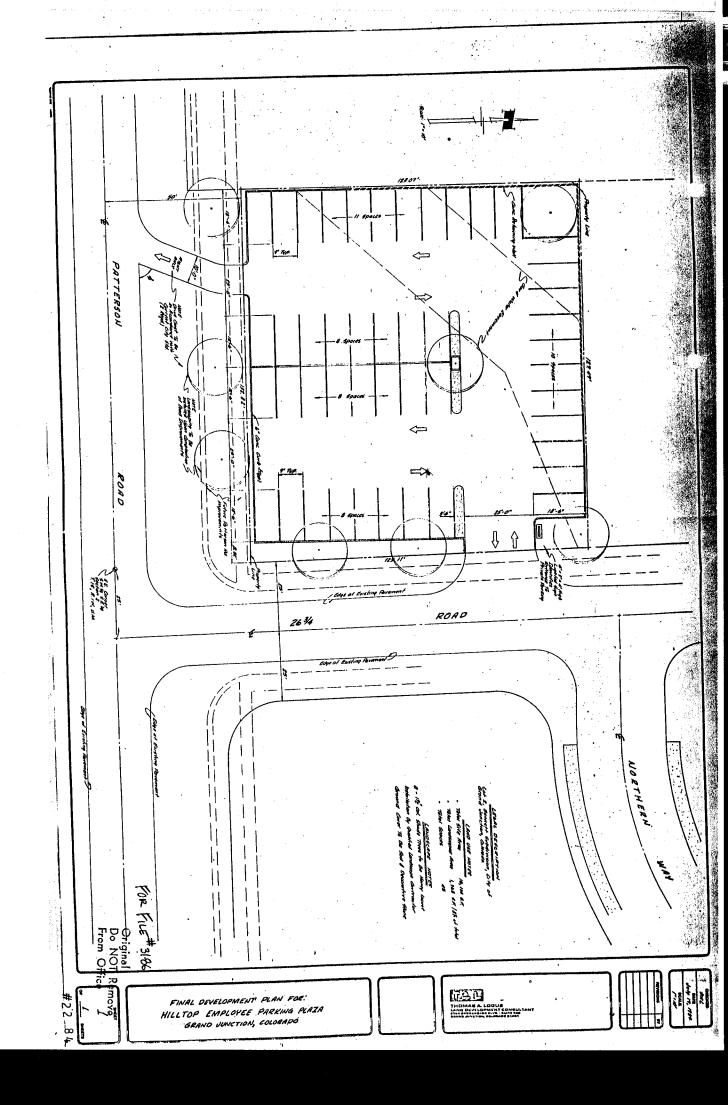

planning

PROJECT LOCATION: Northwest corner of 26 3/4 Road and Patterson Road.

**PROJECT DESCRIPTION**: Hilltop Rehabilitation Hospital owns this piece of property which was approved for a parking lot in September of 1984. Excess right of way was dedicated for the construction of Patterson Road and the petitioners would like to vacate that excess right of way to provide more parking spaces.

#### **STATUS & RECOMMENDATIONS:**

The Staff has no objections to the proposed right of way vacation. The revised parking lot plan has considerably less landscaping than the final plan approved in 1984 (#22-84). Staff has recommended the center isle of spaces be moved to the north 4 feet leaving a 7 foot strip along Patterson Road for greenery. A 7 foot strip of greenery along 26 3/4 Road is also recommended, including the shrubbery and two shade trees.

# development summary

Name R.O.W. Vacation Date 11-14-86 File # <u>31-86</u>

PROJECT LOCATION: Northwest corner of 26 3/4 Road and Patterson Road

PROJECT DESCRIPTION: Hilltop Rehabilitation Hospital owns this piece of property which was approved for a parking lot in Sept. of 1984. Excess right of way was dedicated for the construction of Patterson Road and the petitionents would like to vacate that excess R.O.W. to provide more parking spaces.

The new site plan includes no vegatative landscaping between the parking lot and Patterson Rd. This is due, in part, to the fact that the street design was revised to not include planting space between the side walk and the curb. Also, the new plan has deleted 2 trees from the 26% Rd. side of the lot.