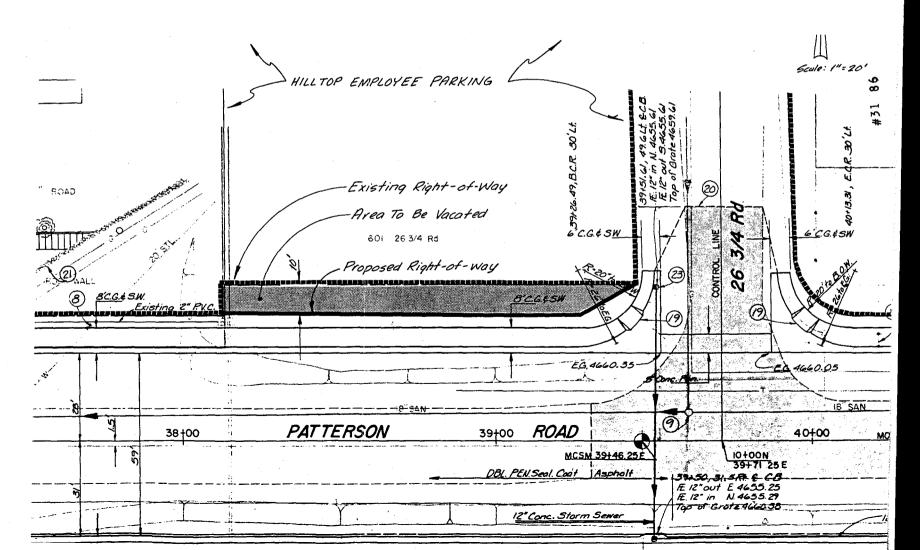

Dear Members:

Attached you will find a Road Vacation request for a portion of Patterson Road right-of-way adjoining property located Northwest of 26 3/4 Road.

The property owner is the Hilltop Rehabilitation Hospital of Grand Junction.

The requested 10 foot vacation will permit Hilltop to provide additional parking spaces to their approved employee parking lot. Construction of which is planned to begin this month.

As the enclosed map illustrates, no known utilities exist within the area proposed for vacation. The ultimate vacation will conform with the right-of-way established on either side of the property during the recent Patterson Road construction.

planning

PROJECT LOCATION: Northwest corner of 26 3/4 Road and Patterson Road.

**PROJECT DESCRIPTION**: Hilltop Rehabilitation Hospital owns this piece of property which was approved for a parking lot in September of 1984. Excess right of way was dedicated for the construction of Patterson Road and the petitioners would like to vacate that excess right of way to provide more parking spaces.

# development summary

Name R.O.W. Vacation Date 11-14-86 File # <u>31-86</u>

PROJECT LOCATION: Northwest corner of 26 3/4 Road and Patterson Road

PROJECT DESCRIPTION: Hilltop Rehabilitation Hospital owns this piece of property which was approved for a parking lot in Sept. of 1984. Excess right of way was dedicated for the construction of Patterson Road and the petitionents would like to vacate that excess R.O.W. to provide more parking spaces.