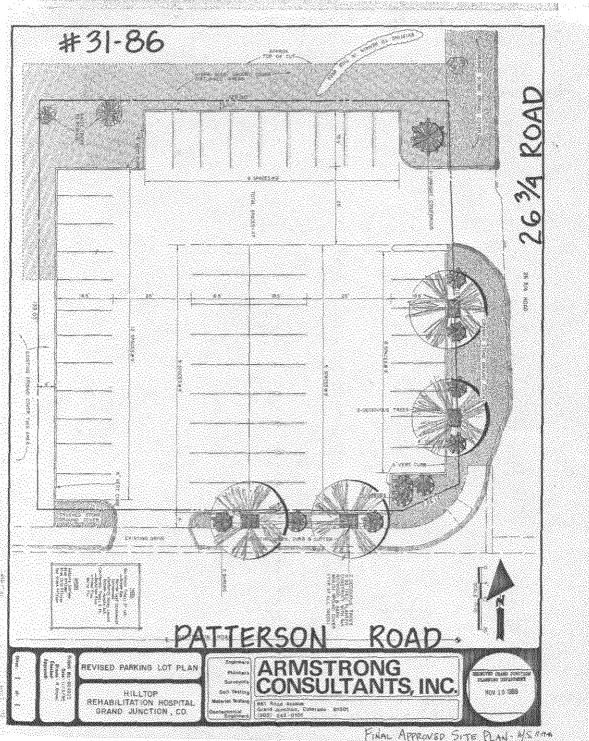

Commissioner Madsen seconded the motion. Motion passed unanimously by a vote of 5-0.

| November 4, <u>1986</u>                                                                    |
|--------------------------------------------------------------------------------------------|
| RECEIVED GRAND JUNCTION                                                                    |
| PLANNING DEPARTMENT                                                                        |
| Grand Junction Planning Department                                                         |
| Grand Junction Planning Department NOV 4 1986                                              |
| Grand Junction, CO 81501                                                                   |
| Re: Patterson Road Vacation File No. 31-86                                                 |
|                                                                                            |
| Dear Staff:                                                                                |
| In response to your staff comments, find attached a revised site plan                      |
| for the Hilltop Employee parking lot.                                                      |
| The revision reflects the ultimate configuration of the parking lot                        |
| and landscaping as a result of the requested vacation.                                     |
|                                                                                            |
| Should you have any additional comments or questions feel free to con-<br>tact our office. |
|                                                                                            |
| Respectfully                                                                               |
| Ab. Adouts                                                                                 |
| / Ur Iomas TA // []~~                                                                      |
| Thomas A. Løgver<br>Project Manager                                                        |
| Troject Hallager                                                                           |
| srh                                                                                        |
| DALY4                                                                                      |
|                                                                                            |
|                                                                                            |
|                                                                                            |
|                                                                                            |

The new site plan inculdes no vegatative landscaping between the parking lot and Patterson Road. This is due, in part, to the fact that the street design was revised to not include planting space between the sidewalk and the curb.

Also, the new plan has deleted two trees from the 26 3/4 Road side of the lot.

#### **STATUS & RECOMMENDATIONS:**

The Staff has no objections to the proposed right of way vacation. The revised parking lot plan has considerably less landscaping than the final plan approved in 1984 (#22-84). Staff has recommended the center isle of spaces be moved to the north 4 feet leaving a 7 foot strip along Patterson Road for greenery. A 7 foot strip of greenery along 26 3/4 Road is also recommended, including the shrubbery and two shade trees.

The new site plan includes no vegatative landscaping between the parking lot and Patterson Rd. This is due, in part, to the fact that the street design was revised to not include planting space between the side walk and the curb. Also, the new plan has deleted 2 trees from the 26% Rd. side of the lot.

STATUS & RECOMMENDATIONS: The City has no objections to the Row vacation (VStaff has Gardy recommended the center isle of spaces be moved to the north 4 ff. leaving a 7 ft Strip along Patterson for greenery. A 7 ft. Strip of greenery along 2634 Rd is also recommended, including the Shrubbery and two shade trees.