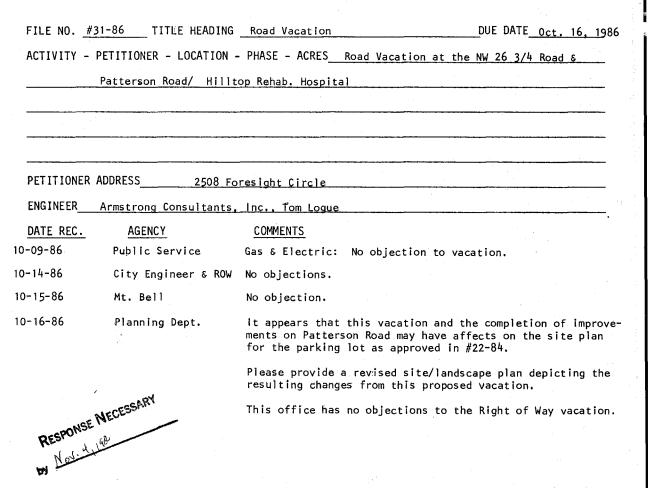

## REVIEW SHEET SULLMARY

11-13-86 GJPC Public Hearing

MOTION: (COMMISSIONER TRANSMEIER) "MADAM CHAIRMAN, ON ITEM #31-86, THE ROAD RIGHT OF WAY VACATION, I MAKE THE MOTION WE SEND THIS TO CITY COUNCIL WITH RECOMMENDATION OF APPROVAL SUBJECT TO THE STAFF'S LANDSCAPING SUGGESTIONS AND THAT THEY PUT IN GRASS IN THE FRONT, WHICH IS THE SOUTH, AND PUT IN A COUPLE OF SHADE TREES ON THE EAST IN ADDITION TO WHAT THEY VE ALREADY PROPOSED."

Commissioner Madsen seconded the motion. Motion passed unanimously by a vote of 5-0.

| November 4, <u>1986</u>                                                                    |
|--------------------------------------------------------------------------------------------|
| RECEIVED GRAND JUNCTION                                                                    |
| PLANNING DEPARTMENT                                                                        |
| Grand Junction Planning Department                                                         |
| Grand Junction Planning Department NOV 4 1986                                              |
| Grand Junction, CO 81501                                                                   |
| Re: Patterson Road Vacation File No. 31-86                                                 |
|                                                                                            |
| Dear Staff:                                                                                |
| In response to your staff comments, find attached a revised site plan                      |
| for the Hilltop Employee parking lot.                                                      |
| The revision reflects the ultimate configuration of the parking lot                        |
| and landscaping as a result of the requested vacation.                                     |
|                                                                                            |
| Should you have any additional comments or questions feel free to con-<br>tact our office. |
|                                                                                            |
| Respectfully                                                                               |
| Ab. Adouts                                                                                 |
| / Ur Iomas TA // []~~                                                                      |
| Thomas A. Løgver<br>Project Manager                                                        |
| Troject Hallager                                                                           |
| srh                                                                                        |
| DALY4                                                                                      |
|                                                                                            |
|                                                                                            |
|                                                                                            |
|                                                                                            |

#### **STATUS & RECOMMENDATIONS:**

The Staff has no objections to the proposed right of way vacation. The revised parking lot plan has considerably less landscaping than the final plan approved in 1984 (#22-84). Staff has recommended the center isle of spaces be moved to the north 4 feet leaving a 7 foot strip along Patterson Road for greenery. A 7 foot strip of greenery along 26 3/4 Road is also recommended, including the shrubbery and two shade trees.

#### Planning Commission Action

Planning Commission recommended approval contingent on staff's suggested landscaping.

STATUS & RECOMMENDATIONS: The City has no objections to the Row vacation (VStaff has Gardy recommended the center isle of spaces be moved to the north 4 ff. leaving a 7 ft Strip along Patterson for greenery. A 7 ft. Strip of greenery along 2634 Rd is also recommended, including the Shrubbery and two shade trees.

#### Planning Commission Action

Planning Commission recommended approval contingent on staff's suggested land scaping.