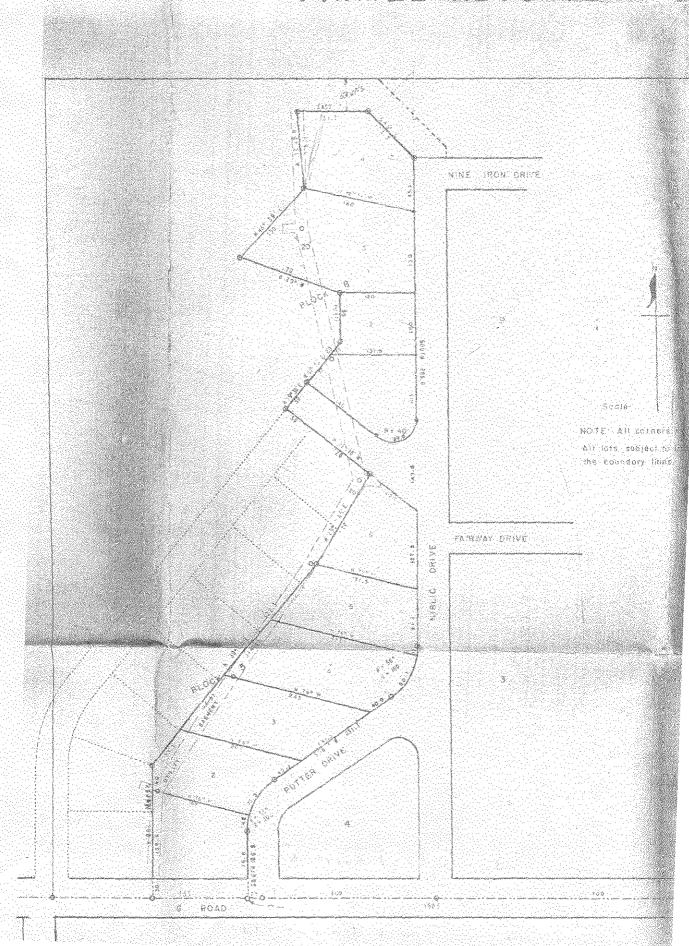

|  |  |
| <u> </u>                                            | 1                                                |                                                                                                                            |  |  |
|                                                     | +-                                               |                                                                                                                            |  |  |
| -                                                   | +                                                |                                                                                                                            |  |  |

## PARTEE HEIGHTS