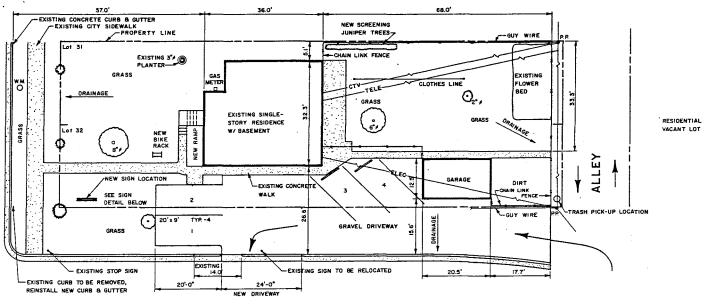

NORTH

RESIDENTIAL ONE-FAMILY RESIDENCE

#### KENNEDY AVENUE

PROPOSED ZONE: PLANNED BUSINESS EXISTING ZONE: RESIDENTIAL LOTS 31 & 32 BLOCK 1 ELM AVENUE SUBDIVISION CITY OF GRAND JUNCTION COUNTY OF MESA - STATE OF COLORADO

SITE PLAN

SCALE: 1" = 10'-0"

CHURCH

10 5 0 10 20 FEET

VEALE
INSURANCE
AGENCY

AGENCY

SIGN DETAIL

SIGN DETAIL

#### 2. Public Works

- a) The existing unused curb cut will be replaced with curb and gutter.
- b) Parking area plan has been changed. (See Site Plan)

#### 4. City Planning

- a) Other than the handicap ramp, there will be no exterior changes in the building.
- b) Basement will be used for storage only.
- c) Bike rack has been changed to front lawn area.
- d & e) Proposed parking area has been changed on site plan to eliminate the problem of backing out onto alley way.
- f) Parking area will be graveled.
- g) Planning Clearance will be obtained prior to acquiring building permit.
- h) Sign permit will be obtained as per requirement.