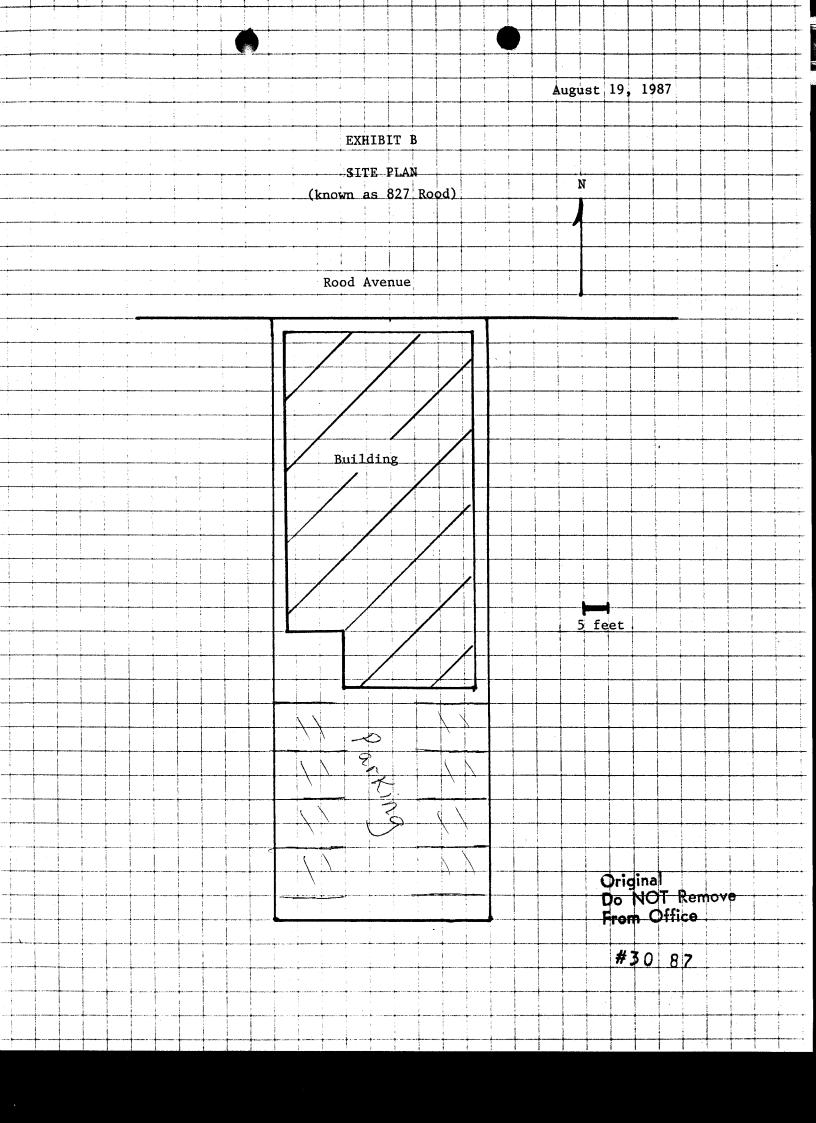

## PROJECT NARRATIVE

A co-op of independent music teachers would like the use of the building at 827 Rood Ave. for instructional purposes. The building will be used by 5-10 teachers for conducting private lessons and some group classes. There would usually be 2-5 students in the building with a maximum of 7 for individual instruction. Building use would be light during the day and heavier in the after school and early evening hours. In addition, recitals and workshops may be held 2-4 times a year on evenings or weekends.

There is parking off the alley behind the building for the instructors' use. Most of the students are school age children so very little street parking will be needed to accommodate them since parents do not always stay for lessons or groups. The parking that is available on the street is metered.

This building was at one time a dance studio and as such seemed to blend well with the surrounding residential area. The noise level will be minimal since all instruction is on accoustic (not electronic or amplified) instruments. The building's construction of brick and cinder block will also help to contain the level of sound.