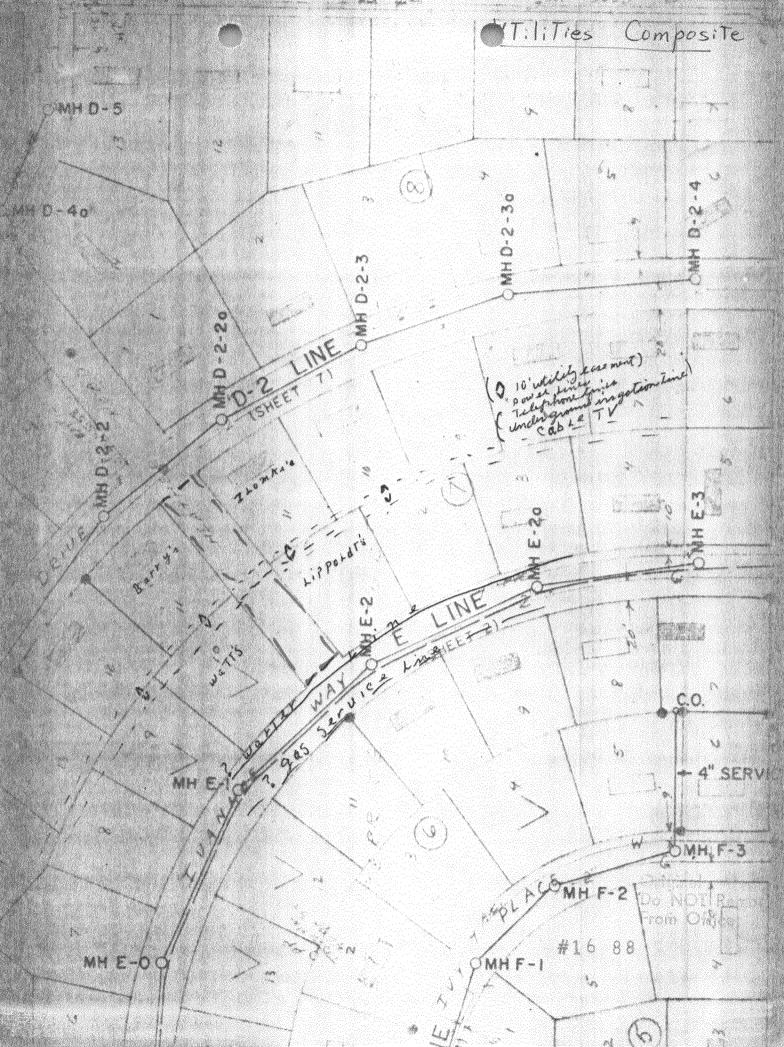

Original Do NOT Remove From Office

#16 88

В

IMPACT STATEMENT/PROJECT NARRATIVE

The proposal is:

Vacate the block of Heather Drive bordered on the southwest by Ivanhoe Way, on the northeast by Ash Drive, on the northwest by property: 2701-353-13-016 (Joseph M. Watts, 712 Ivanhoe Way) 2701-353-13-006 (Michael J. Berry, 713 Ash Drive) on the southeast by property: 2701-353-18-012 (Rosemary S. Lippoldt, 2637 Heather Rd.) 2701-353-18-011 (Randall T. Zlomke, 711 Ash Drive)

The vacated area will be turned back to the bordering property owners respectively.

This block of Heather Drive is a dirt cowtrail with large pot holes and a weed patch. It can not be maintained by the City because it does not meet their specifications for a street. There has never been any improvements to this block since the Sunset Terrace Subdivision was first platted.

## **REVIEW SHEET SUMMARY**

|              | ETTTIONER - LUCATI                 | ON - PHASE - ACRES Vacation - Petitioner: Harold and Rosemary                                                                                                                                                                                                                                                                                                   |
|--------------|------------------------------------|-----------------------------------------------------------------------------------------------------------------------------------------------------------------------------------------------------------------------------------------------------------------------------------------------------------------------------------------------------------------|
| Lippoldt     | Location: Heat                     | her Drive btwn Ivanhoe Way and Ash Drive Phase: Final                                                                                                                                                                                                                                                                                                           |
|              |                                    |                                                                                                                                                                                                                                                                                                                                                                 |
|              |                                    |                                                                                                                                                                                                                                                                                                                                                                 |
|              |                                    |                                                                                                                                                                                                                                                                                                                                                                 |
| PETITIONER A | DDRESS _2637 Heat                  | her Road Grand Junction, CO                                                                                                                                                                                                                                                                                                                                     |
| ENGINEER     | n/a                                |                                                                                                                                                                                                                                                                                                                                                                 |
| DATE REC.    | AGENCY                             | COMMENTS                                                                                                                                                                                                                                                                                                                                                        |
|              |                                    |                                                                                                                                                                                                                                                                                                                                                                 |
| NOTE: WRI    | TTEN RESPONSE B<br>INIMUM OF 48 HO | Y THE PETITIONER TO THE REVIEW COMMENTS IS REQUIRED<br>URS PRIOR TO THE FIRST SCHEDULED PUBLIC HEARING.                                                                                                                                                                                                                                                         |
| 5/16/88      | City Planning                      | The request is to vacate Heather Drive between Ivanhoe<br>Way and Ash Drive. This section of Heather Drive is<br>unimproved with no plans for future improvements. The<br>vacation of this segment would not adversly affect traffic<br>circulation and would provide for maintenance by adjacent<br>property owners. All required easements must be dedicated. |
| 5/17/88      | City Engineer                      | No objections. No known city utilities.                                                                                                                                                                                                                                                                                                                         |
| 5/17/88      | Public Works                       | No objections.                                                                                                                                                                                                                                                                                                                                                  |
| 5/5/88       | Police Dept.                       | No problems noted.                                                                                                                                                                                                                                                                                                                                              |
| 5/3/88       | Public Service                     |                                                                                                                                                                                                                                                                                                                                                                 |
|              | gas:<br>electric:                  | No objections.<br>Service currently provided by G.V.R.P.L. 20' easement for<br>existing facilities should be maintained.                                                                                                                                                                                                                                        |
| 5/12/88      | Ute Water                          | No objections.                                                                                                                                                                                                                                                                                                                                                  |
| 5/10/88      | Mtn. Bell                          | Please retain utility easement as continuation of existing                                                                                                                                                                                                                                                                                                      |
|              |                                    | easements on adjoining lots, due to existing buried tele-<br>phone cable.                                                                                                                                                                                                                                                                                       |
|              |                                    |                                                                                                                                                                                                                                                                                                                                                                 |

#### May 25, 1988

RE: ROW Vacation of Heather Drive between Ivanhoe and Ash Drive

To Whom it May Concern:

In response to the review comments, the respective property owners definitely wish to retain the utility easements as continuation of existing easements on adjoining lots as shown on the recorded plat of said subdivision.