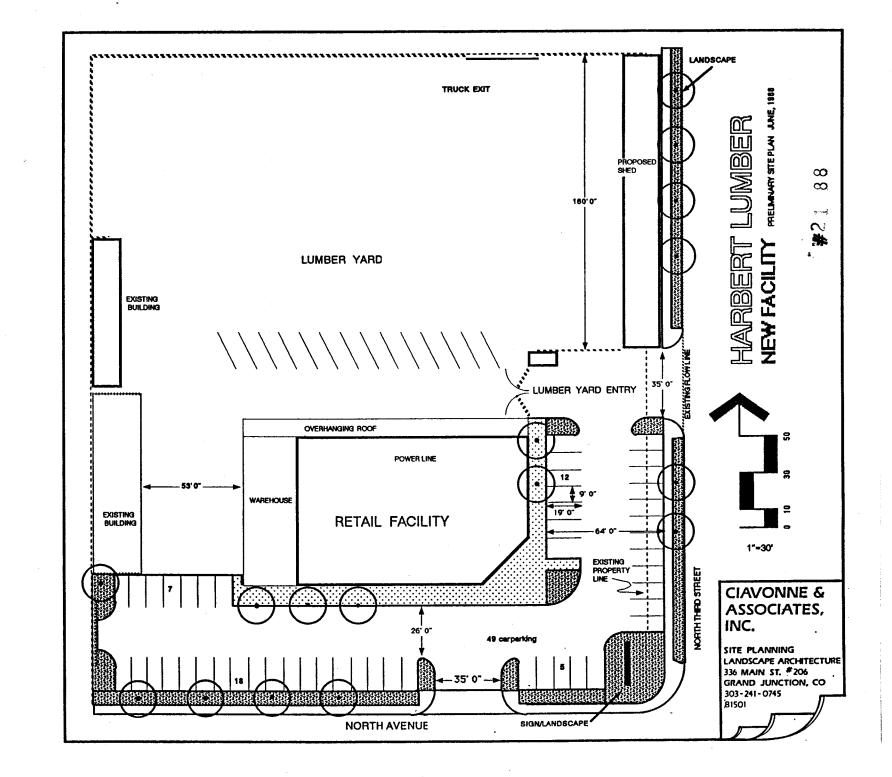

#### Harbert Investment Company request for Vacation of Right-of-Way

Harbert Investment Company is present owner of two parcels of property fronting North Third Street from North Avenue to the alley, known as 260 North Avenue and 1201 North Third Street. These properties are to be included in the redevelopment of the Harbert Lumber Company retail lumber yard.

The entire property presently owned by Harbert Investment company is to be rebuilt in phases. The first phase involves the construction of a storage shed starting at the northeast corner of the property and going south for 160', at which point the customer entrance and truck delivery entrance will be built. This will eliminate the present angle parking on North Third Street and help with the traffic flow onto North Avenue.

The North Third Street Right of Way we are asking to be vacated, 10 feet wide and 360' long, will allow the present flow line (now a "V" pan) on North Third Street to be maintained in its present location. The "V" pan is presently 20' east of the existing west right of way line. This "V" pan will be replaced with a standard curb and gutter. The redevelopment plans also include a 5' wide landscape area, and 5' wide sidewalk from the intersection of North Third Street and North Avenue to the alley. The remaining portion of the right of way line is to be vacated. This proposed configuration will be compatible with the present usage as well as enhance this portion of Third Street and North Avenue.

#### PROJECT LOCATION: 260 North Avenue

PROJECT DESCRIPTION: Request to vacate the west 10 feet of 3rd Street from North Avenue north to the alley.

\* See explanation below

STATUS & RECOMMENDATIONS: 3rd Street at this location has an 80' right of way. Only 60' is needed for a commercial street section. No objections to the vacation. Vacation should be subject to easement for existing Public Service electric lines.