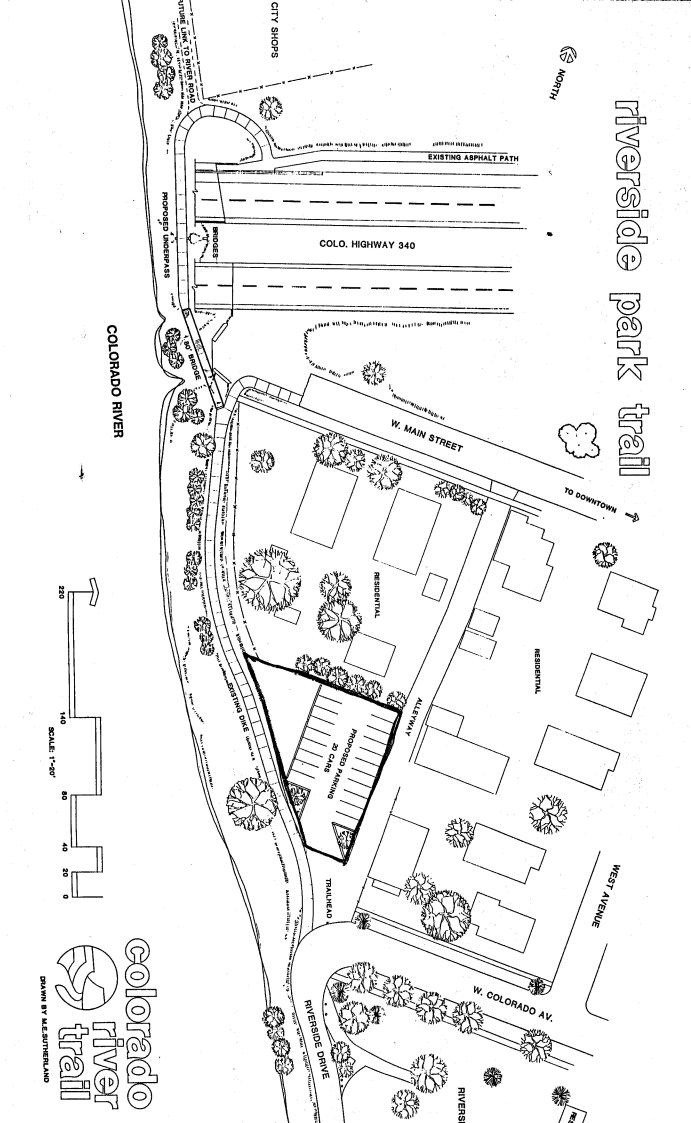

Project Narrative

The proposal is for the application of a Special Use Permit for the construction of a 20 unit Public Parking Lot, located in a Public Zone.

The proposed parking lot is to be constructed on a vacant lot, (acquired by the City of Grand Junction for flood control in 1985), located east of the Colorado River and north of the intersection of West Colorado Avenue and Riverside Drive.

The development of the parking lot is to begin with the completion of the Riverside Trail Section, of the Colorado River Trail System.

Phasing of the parking lot is to consist of the installation of a dust free gravel surface, with the perimeter of the lot lined with heavy wood timbers and triangular planters constructed at the entrance, with the landscaping conforming to the Grand Junction Zoning and Development Code. Finally, the parking space sizes will conform to the Grand Junction Zoning and Development Code.

The proposed parking lot is located adjacent to two residences, with an alleyway between the proposed lot and one of the residences to the east. This is compatable with neighborhood needs and should be a major improvement over the existing dirt lot. The primary purpose of the parking lot is to provide for trailhead parking for the Colorado River Trail. The parking lot will also provide overflow parking from Riverside Park, relieving onstreet parking along Colorado Avenue.