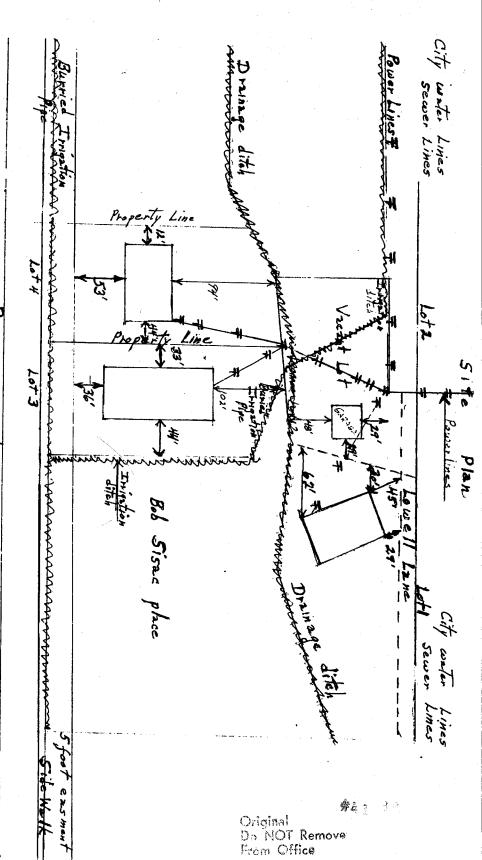

## REVIE & SHEET SUMLARY

| FILE NO    | 41-88 TITUE HEADIN                       | G Ely Minor Subdivision DUE DATE 10/14/88                                                                                                                                                                                                                                                                                                                                                                                                                                                                                                                                                                                                                                                                                                                                                                                    |
|------------|------------------------------------------|------------------------------------------------------------------------------------------------------------------------------------------------------------------------------------------------------------------------------------------------------------------------------------------------------------------------------------------------------------------------------------------------------------------------------------------------------------------------------------------------------------------------------------------------------------------------------------------------------------------------------------------------------------------------------------------------------------------------------------------------------------------------------------------------------------------------------|
| ACTIVITY - | PETITIONER - LOCATION                    | I - PHASE - ACRES Petitioner: Dale Ely Location: 1639 F 1/16                                                                                                                                                                                                                                                                                                                                                                                                                                                                                                                                                                                                                                                                                                                                                                 |
| Road       | Acres: 1.94                              |                                                                                                                                                                                                                                                                                                                                                                                                                                                                                                                                                                                                                                                                                                                                                                                                                              |
|            | ,                                        |                                                                                                                                                                                                                                                                                                                                                                                                                                                                                                                                                                                                                                                                                                                                                                                                                              |
|            |                                          |                                                                                                                                                                                                                                                                                                                                                                                                                                                                                                                                                                                                                                                                                                                                                                                                                              |
|            | 1.0                                      | ·                                                                                                                                                                                                                                                                                                                                                                                                                                                                                                                                                                                                                                                                                                                                                                                                                            |
| PETITIONER | ADDRESS 2736 F Roa                       | nd Grand Junction, CO 81506                                                                                                                                                                                                                                                                                                                                                                                                                                                                                                                                                                                                                                                                                                                                                                                                  |
|            |                                          |                                                                                                                                                                                                                                                                                                                                                                                                                                                                                                                                                                                                                                                                                                                                                                                                                              |
| ENGINEER   |                                          |                                                                                                                                                                                                                                                                                                                                                                                                                                                                                                                                                                                                                                                                                                                                                                                                                              |
| DATE REC.  | AGENCY                                   | COMMENTS                                                                                                                                                                                                                                                                                                                                                                                                                                                                                                                                                                                                                                                                                                                                                                                                                     |
| NOTE: WI   | RITTEN RESPONSE BY<br>MINIMUM OF 48 HOUF | THE PETITIONER TO THE REVIEW COMMENTS IS REQUIRED RS PRIOR TO THE FIRST SCHEDULED PUBLIC HEARING.                                                                                                                                                                                                                                                                                                                                                                                                                                                                                                                                                                                                                                                                                                                            |
| 10/14/88   | Development Dept.                        | The 25' ROW dedication for Lowell Lane should be extended to Lot 1 to provide legal access and the required minimum street frontage of 15' for any lot in RSF-8 (Section 4-2-4B). As per the amended Section 6-8-2A.l.b. of the Zoning and Development Code, the plat should include a statement certifying that it conforms to all applicable requirements of the Development Code of the City of Grand Junction and all applicable state laws and regulations. As per Section 6-8-2A.l.n. types of easements should be indicated. There is a type of the signature block "President of Council". A title/abstract company certificate (provided by this department) will be required and must be filled out and recorded with the final plat. The \$225 parks and open space fee must be paid before the plat is recorded. |
| 10/05/88   | Parks/Rec.                               | One lot at \$225 open space fees due.                                                                                                                                                                                                                                                                                                                                                                                                                                                                                                                                                                                                                                                                                                                                                                                        |
| 10/07/88   | Mtn. Bell                                | No comments or objections.                                                                                                                                                                                                                                                                                                                                                                                                                                                                                                                                                                                                                                                                                                                                                                                                   |
| 10/07/88   | Public Service<br>gas:<br>electric:      | No objections. Will need easements to serve present customers. Easements being the west 10 feet and south 10 feet of lot 2.                                                                                                                                                                                                                                                                                                                                                                                                                                                                                                                                                                                                                                                                                                  |
| 10/06/88   | Public Works                             | A 15' easement across north line of lots 2 and 3 is for sewer purposes and should be labeled as such. Lot 1 lacks sufficient legal ingress and egress. This could be arranged by an ingress/egress easement adjacent to the north line of lot 2.                                                                                                                                                                                                                                                                                                                                                                                                                                                                                                                                                                             |
| 10/06/88   | City Attorney                            | See attached.                                                                                                                                                                                                                                                                                                                                                                                                                                                                                                                                                                                                                                                                                                                                                                                                                |
| 10/11/88   | Walker Field                             | Looks good. Thanks for including avigation easement.                                                                                                                                                                                                                                                                                                                                                                                                                                                                                                                                                                                                                                                                                                                                                                         |
| 10/05/88   | Police Dept.                             | No police concerns noted.                                                                                                                                                                                                                                                                                                                                                                                                                                                                                                                                                                                                                                                                                                                                                                                                    |
| 10/17/88   | Fire Dept.                               | We don't have any problem with this minor subdivision as long as there is only one single family dwelling built on the property.                                                                                                                                                                                                                                                                                                                                                                                                                                                                                                                                                                                                                                                                                             |

PROJECT DESCRIPTION: Request for a four-lot minor subdivision on 1.94 acres in an RSF-8 zone.

| REVIEW SUM                             | MAR | Υ ( | (Major Concerns)       |           |                    |
|----------------------------------------|-----|-----|------------------------|-----------|--------------------|
| POLICIES COMPLIANCE                    | YES | № * | TECHNICAL REQUIREMENTS | SATISFIED | NOT #<br>SATISFIED |
| Complies with adopted policies         | X.  |     | Streets/Rights Of Way  | x         |                    |
| Complies with adopted criteria         | х   |     | Water/Sewer            | х         |                    |
| Meets guidelines of Comprehensive Plan | n/a | i   | Irrigation/Drainage    | x         |                    |
|                                        |     |     | Landscaping/Screening  | n/a       |                    |
|                                        |     |     | Other:                 |           |                    |

### **STATUS & RECOMMENDATIONS:**

With this minor subdivision, four lots will be created from three metes and bounds parcels All technical requirements have been addressed. The petitioner will be paying \$225 in open space fees for the one undeveloped lot.