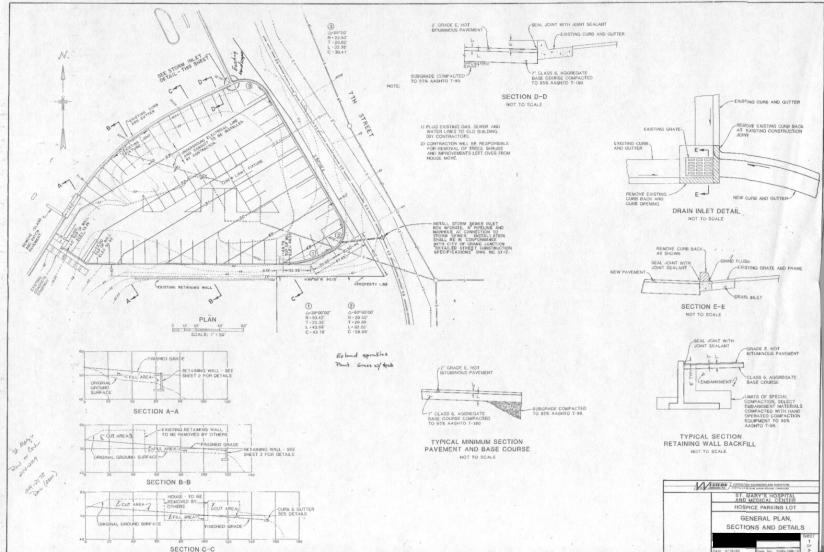

ST MARY'S HOSPITAL & MEDICAL CENTER MRI FACILITY GRAND JUNCTION, COLO GERALD R. NICHOLS & ASSOCIATES ARCHITECTS

350 SOUTH 400 EAST, SUITE 302 SALT LAKE CITY, LUTAH 84111 801-364-9259