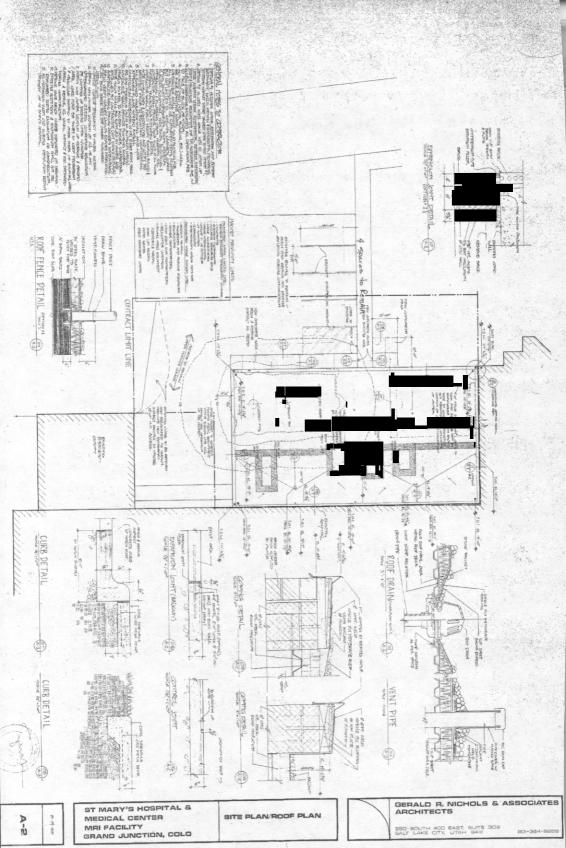

ST MARY'S HOSPITAL & MEDICAL CENTER MRI FACILITY GRAND JUNCTION, COLO GERALD R. NICHOLS & ASSOCIATES ARCHITECTS

350 SOUTH 400 EAST, SUITE 302 SALT LAKE CITY, LUTAH 84111 801-364-9259