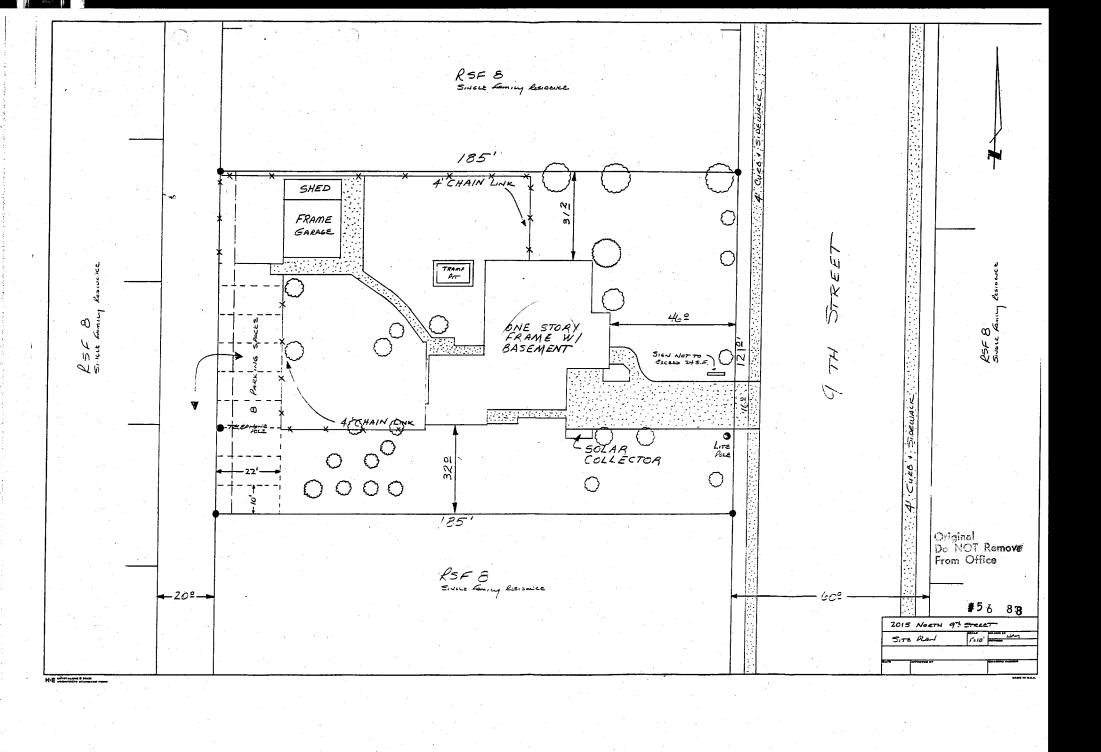

#### IMPACT STATEMENT/PROJECT NARRATIVE

- 1. **Project Description:** The property is a single family residence at 2015 North 9th Street, Grand Junction, Colorado. It is centrally located and easily accessed from anywhere in the valley. This home has 2,486 square feet on the main level and a 768 square foot basement. The site is .49 acres in size and is completely landscaped with grass and numerous trees. The majority of the landscaped area has an underground sprinkler system utilizing domestic water. A four foot chain link fence provides a large enclosed yard which is ideal for a playground. Hilltop Rehabilitation Hospital proposes to utilize the residence at 2015 North 9th Street as a site for its Language Enrichment Preschool on a conditional use basis. The preschool will run 5 days a week from 8 a.m. to 5 p.m. No weekend or evening utilization of the facility is anticipated. The children are seen in the current preschool program in two classrooms. Since the children attend on a Monday - Wednesday -Friday, Tuesday - Thursday staggered schedule, it is projected that no more than 25 children are expected to be in class at any given time. This factor, coupled with wide street - low traffic utilization, and the proximity of Tope Elementary, appears to make the location an excellent site for a preschool. By state regulation no child will be outside of the fenced area unless with adult supervision at all times.
- 2. **Project Location:** 2015 North 9th Street.
- 3. **Project Timing:** Optimally, Hilltop will begin holding preschool classes at the North 9th Street location by February 1, 1989. No program phasing is required.
- 4. **Area Impacted:** The 2015 North 9th Street location is residential on a wide street (9th) with low traffic utilization and located 1 1/2 blocks away (the Tope School playground is only 1/2 block distant).
- 5. **Proposal Compatibility:** Because of the proximity of Tope Elementary School, the projected utilization of 2015 North 9th Street is expected to be compatible with what already is a common environment for residents in the surrounding area. The impact of the preschool on the neighborhood will not differ in kind from the impact created by nearby Tope Elementary School, nor is the effect of the addition of the relatively few preschool children expected to intensify that impact appreciably.
- 6. Services To Be Provided: Currently, Hilltop runs comprehensive preschool services for 18 months to 6 year old youngsters. The program includes both indoor and outdoor activities (supervised), with a staff/child ratio of 1 to 5. Hilltop has run the program successfully since 1972; classes are orderly and conducive to maximum learning. The program is popular in the community and sought after by parents of children in this age group.
- 7. Special Considerations: Off-alley parking space behind the 2015 North 9th Street location spans eight full parking spaces... sufficient for the preschool staff (which needs four spaces); It is anticipated that pick-up and delivery of the children will take place in front of the building on 9th Street. The overwide street (60 ft... wider than most residential streets and actually as wide as Orchard & Walnut Avenues) will easily accommodate program traffic ingress and egress. Again, this is no different than the kind of traffic associated with near-by Tope School.
- 8. **Project Compatibility With Conditional Use Criteria:** All conditionals use criteria appear to be met by this proposal.